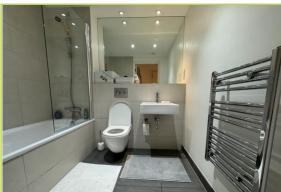

#### **BATHROOM**

Accessed via the hallway, a three piece bathroom comprising bath with shower attachment over, WC, sink with mixer tap, heated towel rail, partially tiled w alls, tiled flooring, extractor and spotlights.

# **ENSUITE**

Accessed via the master bedroom, the ensuite comprises of a shower cubicle, WC, wash hand basin with mixer tap, heated towel rail, partially tiled walls, tiled flooring, extractor and spotlights.