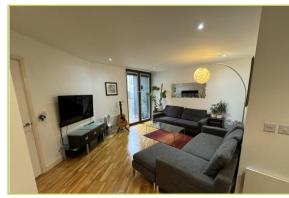

### LIVING ROOM

Double glazed w indow, Double glazed doors onto balcony, laminate, w all mounted heater, phone/TV point, intercom entry system and spotlights.