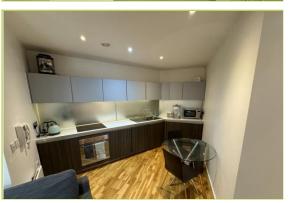

### KITCHEN

Open plan to the living area, the kitchen comprises wall and base units, integrated fridge/freezer, integrated dishwasher, built-in oven with four ring hob and extractor over, stainless steel sink with mixer tap and drainer, laminate flooring, spotlights and extractor.