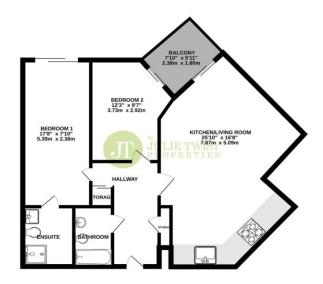

7TH FLOOR 692 sq.ft. (64.2 sq.m.) approx.

TOTAL, PLOOR AREQ: 1982 sq.ft. (64.2 sq.ft.) approx.

White every attempt has been made to ensure the accusacy of the floorgain contended here, measurements of obox, enviolve, somes and any other items are approximate and no responsibility to been the large environments of the anomalized to the content of the approximation of the approximation

### **GENERAL**

Rental Yield: 7.6% (based on an expected rental of £1,750 pcm)

Service Charge: £2,695.44 per annum Ground Rent: £263.15 per annum Lease: 250 years from 2000

Floor Area: 697 sqft approx (65 sq.m approx) Council Tax Band: D approx £2,068.25 Management Company: Scanlans

## **HALLWAY**

Laminate, spotlights, access to storage cupboard with plumbing for washing machine, access to cupboard housing the boiler, wall mounted heater, intercom.

#### **BATHROOM**

Accessed via the hallway, a three piece bathroom comprising bath with shower attachment over, WC, sink with mixer tap, heated towel rail, partially tiled w alls, tiled flooring, extractor and spotlights.

### LIVING ROOM

Double glazed w indow, Double glazed doors onto balcony, laminate, w all mounted heater, phone/TV point, intercom entry system and spotlights.

### KITCHEN

Open plan to the living area, the kitchen comprises wall and base units, integrated fridge/freezer, integrated dishwasher, built-in oven with four ring hob and extractor over, stainless steel sink with mixer tap and drainer, laminate flooring, spotlights and extractor.

## BEDROOM

Double glazed doors which open onto the balcony, carpeted flooring, wall mounted heater, phone/TV point and ceiling lights.

#### MASTER BEDROOM

Double glazed doors opening onto a Juliette Balcony, carpeted flooring, wall mounted heater, phone/TV point, ceiling lights and entrance to the ensuite.

# **ENSUITE**

Accessed via the master bedroom, the ensuite comprises of a shower cubicle, WC, wash hand basin with mixer tap, heated towel rail, partially tiled walls, tiled flooring, extractor and spotlights.