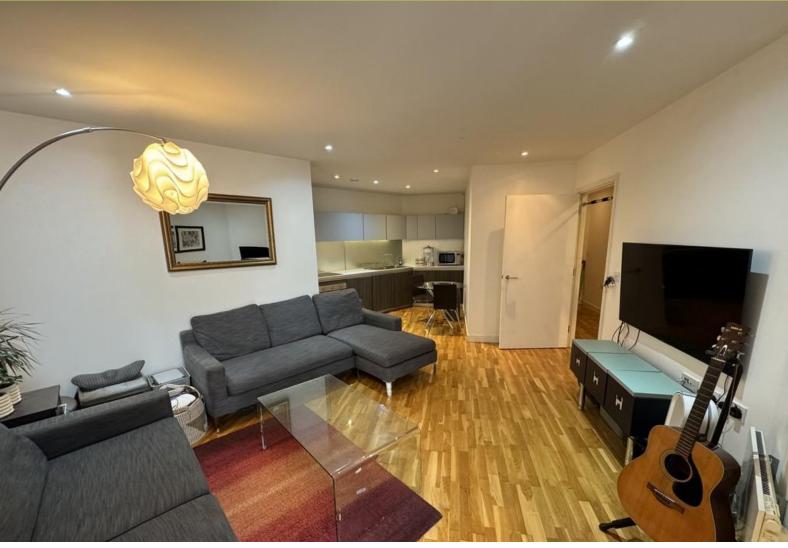

### LIVING ROOM

Double glazed w indow, Double glazed doors onto balcony, laminate, w all mounted heater, phone/TV point, intercom entry system and spotlights.

### KITCHEN

Open plan to the living area, the kitchen comprises wall and base units, integrated fridge/freezer, integrated dishwasher, built-in oven with four ring hob and extractor over, stainless steel sink with mixer tap and drainer, laminate flooring, spotlights and extractor.