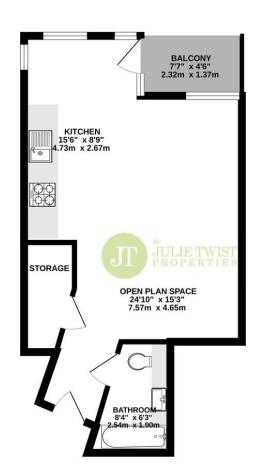

## **GENERAL**

Rental Yield: 7.29% (based on an expected rental of £850pcm)

Service Charge: £1,887 pa Ground Rent: £313 pa Lease: 150 years from 2005 Floor Area: 43 sq.mt / 460 sq.ft

Council Tax Band: B (£1,808 per annum and if one adult just £1,356 per annum)

### PARKING

This property benefits from one secure, allocated parking space.

FIFTH FLOOR 460 sq.ft. (42.7 sq.m.) approx.

TOTAL FLOOR AREA: 460 sq.ft. (42.7 sq.m.) approx.

was every attention, as been instance to actionate or an extract or the inclusion terms (in the contraction of doors, windows, rooms and any other items are approximate and no responsibility is taken for any error, omission or mis-statement. This plan is for illustrative purposes only and should be used as such by any prospective purchaser. The services, systems and appliances shown have not been tested and no guarantee as to their operationity or efficiency can be given.