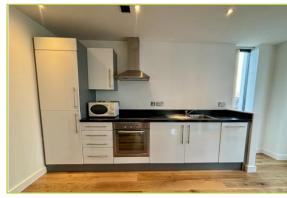

## KITCHEN

The kitchen comprises wall and base units, integrated fridge/freezer, integrated slimline dishwasher, built in oven with four ring hob and extractor over, stainless steel sink with mixer tap and drainer, wooden flooring, extractor and spotlights.