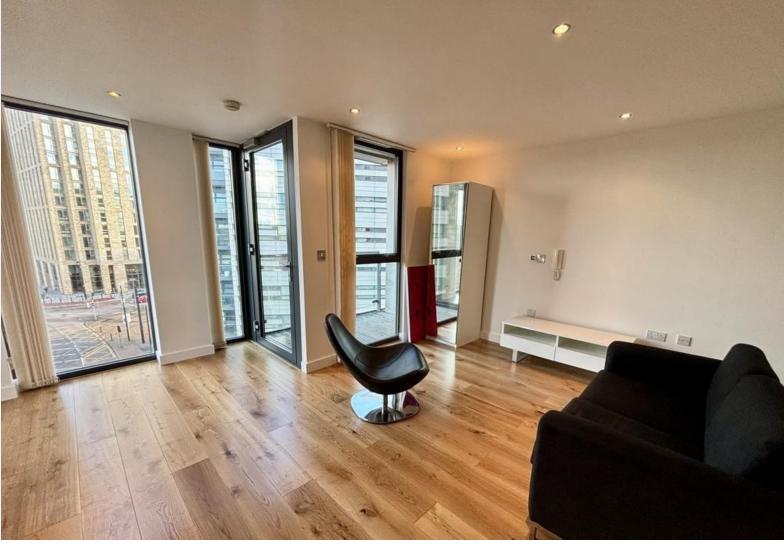

## OPEN PLAN SPACE

Double glazed windows and door leading onto a private balcony, wooden flooring, spotlights, intercomentry system and phone/TV point.

# **OUTSIDE SPACE**

Accessed via the open plan space, is a private balcony with city views.