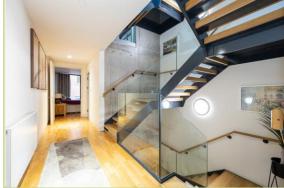

## **FIRST FLOOR**

As you ascend the impressive staircase to the first floor, the townhouse reveals two luxurious bedrooms. The master suite is large enough for a super king-sized bed and benefits from a lavish ensuite bathroom. The second bedroom, is fitted with large, high spec wardrobes and would make a perfect dressing room or large study. Integrated technology seamlessly blends into the design, with smart features controlling the lighting in the wardrobes which is all accessible via touch, for an effortless and luxurious experience.