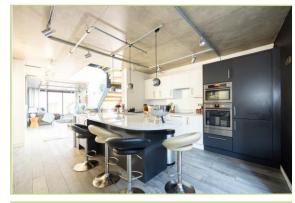

The living area is open, spacious, and furnished to a high standard, sharing the floor with the open plan kitchen, which is fully fitted with integrated appliances and a built-in kitchen peninsula/breakfast bar. The roof terrace is expansive and is perfect for those sunny summer days. The property also comes with its own private garage, a feature that is a rarity in city centre properties.

#### THIRD FLOOR

The third floor features an open-concept design, seamlessly integrating the living, dining, and kitchen areas. The living room is a haven of comfort, adorned with plush furnishings and floorto-ceiling windows that bathe the space in natural light. The gourmet kitchen is a chef's delight, equipped with top-of-the-range appliances and a large breakfast bar, perfectfor culinary endeavors or casual gatherings