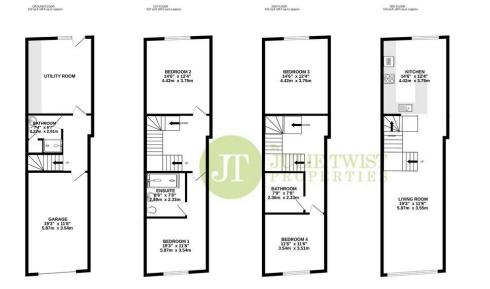

## **GROUND FLOOR**

To give an in-sight of what this unique property has to offer, the garage boasts ample space, strategically arranged to accommodate one vehicle, while leaving room for additional functionality. There is also access to a three piece bathroom suite with storage and also a large utility room/gym space that benefits from a sturdy and spacious countertop that spans across one side of the room, offering ample workspace for sorting, folding, or ironing clothes. The utility also has plumbing for a washing machine and dryer, and also a cupboard housing the boiler. There is also an additional entrance/exit.

## **FIRST FLOOR**

As you ascend the impressive staircase to the first floor, the townhouse reveals two luxurious bedrooms. The master suite is large enough for a super king-sized bed and benefits from a lavish ensuite bathroom. The second bedroom, is fitted with large, high spec wardrobes and would make a perfect dressing room or large study. Integrated technology seamlessly blends into the design, with smart features controlling the lighting in the wardrobes which is all accessible via touch, for an effortless and luxurious experience.

## SECOND FLOOR

Up the second set of stairs, are an additional two super king sized bedrooms, both thoughtfully designed with ample closet space. As you enter the stylish, three-piece bathroom, the first thing that captivates your attention is an oversized mirror that spans nearly an entire wall. This mirror isn't just functional-it's a statement piece, reflecting and amplifying the room's elegance.

#### THIRD FLOOR

The third floor features an open-concept design, seamlessly integrating the living, dining, and kitchen areas. The living room is a haven of comfort, adorned with plush furnishings and floorto-ceiling windows that bathe the space in natural light. The gourmet kitchen is a chef's delight, equipped with top-of-the-range appliances and a large breakfast bar, perfectfor culinary endeavors or casual gatherings

ROOF TERRACE

TOTAL FLOOR AREA : 2176 sq.ft. (202.2 sq.m.) approx acy of the floorplan o eximate and no respo urposes only and shi le to ensure the accura other items are approvolan is for illustrative pu