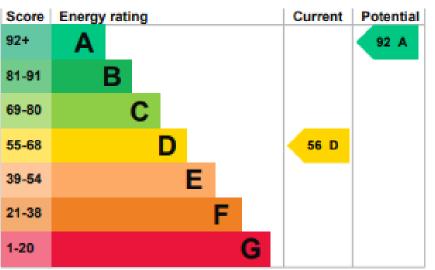

ERVATORY | 2.10 x 2.66 |
|--------------|-------------|
| KITCHEN      | 2.64 x 4.78 |
| LOUNGE       | 6.45 x 3.60 |
| DINING ROOM  | 3.65 x 4.02 |
| BEDROOM 1    | 2.87 x 4.27 |
| BEDROOM 2    | 2.87 x 3.65 |
| BATHROOM     | 2.48 × 2.28 |
| BEDROOM 3    | 2.82 x 3.42 |
| BEDROOM 4    | 3.26 x 2.02 |

#### SERVICES

Mains gas, water and electric are connected. None of the services have been tested.

#### POSSESSION

Vacant possession upon completion

### TENURE

Believed to be freehold

### COUNCIL TAX

Band E











### www.oakwoodpropertyservices.co.uk

### **ADDITIONAL NOTE**

The adjacent farmyard is being sold separately for redevelopment. The buyer of the house will need to create a dedicated parking area off the shared drive. Full rights of access will be provided.

#### EPC













### VIEWINGS

By appointment only. Please call our office on 0161 941 4228.

### DISCLAIMER

These particulars do not constitute or form part of an offer or contract, nor may they be regarded as representations. All interested parties must themselves verify their accuracy. All measurements are approximate

### ANTI MONEY LAUNDERING

In accordance with legal requirements, prospective buyers will be required to provide proof of ID and address before any offers can be reported to solicitors

#### **FLOORPLANS**



Total area: approx. 134.1 sq. metres (1443.4 sq. feet)

Measurements of rooms and any other items are approximate and no responsibility is taken for any misstatement. This plan is for illustrative puproses only and should be used as such. Produced by Openinsight.co.uk Pl