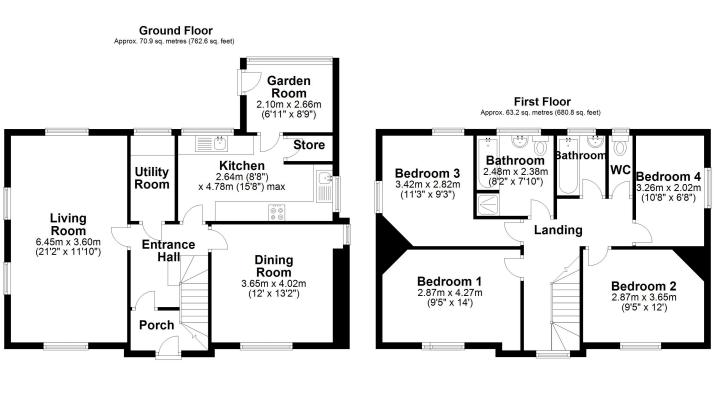

### ACCOMMODATION

| CONSERVATORY | 2.10 x 2.66 |
|--------------|-------------|
| KITCHEN      | 2.64 x 4.78 |
| LOUNGE       | 6.45 x 3.60 |
| DINING ROOM  | 3.65 x 4.02 |
| BEDROOM 1    | 2.87 x 4.27 |
| BEDROOM 2    | 2.87 x 3.65 |
| BATHROOM     | 2.48 × 2.28 |
| BEDROOM 3    | 2.82 x 3.42 |
| BEDROOM 4    | 3.26 x 2.02 |

#### **FLOORPLANS**

Total area: approx. 134.1 sq. metres (1443.4 sq. feet)

Measurements of rooms and any other items are approximate and no responsibility is taken for any misstatement. This plan is for illustrative puproses only and should be used as such. Produced by Openinsight.co.uk Plan produced using PlanUp.