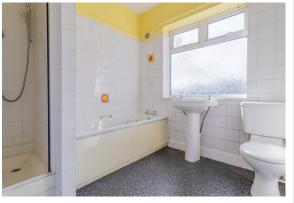

### ACCOMMODATION

| CONSERVATORY | 2.10 x 2.66 |
|--------------|-------------|
| KITCHEN      | 2.64 x 4.78 |
| LOUNGE       | 6.45 x 3.60 |
| DINING ROOM  | 3.65 x 4.02 |
| BEDROOM 1    | 2.87 x 4.27 |
| BEDROOM 2    | 2.87 x 3.65 |
| BATHROOM     | 2.48 × 2.28 |
| BEDROOM 3    | 2.82 x 3.42 |
| BEDROOM 4    | 3.26 x 2.02 |