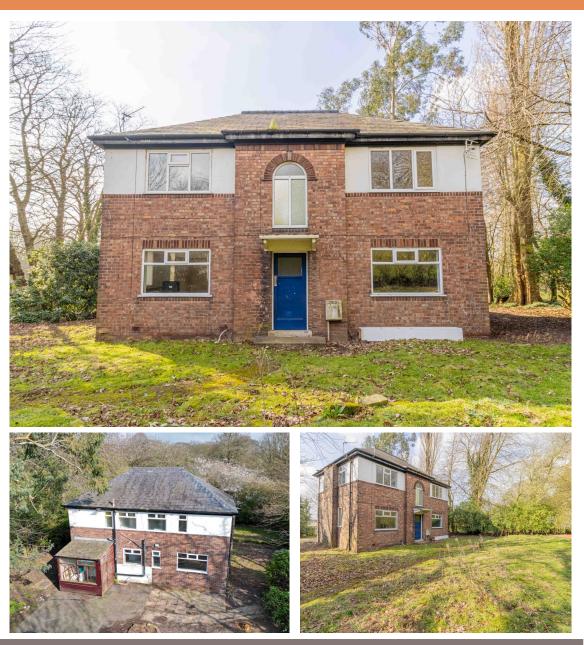

## FOR SALE

A charming rural farmhouse set within open countryside yet within easy reach of Warrington town centre and the motorway network.

Accommodation comprises of two reception rooms, kitchen to the rear and four bedrooms.

In need of full refurbishment and modernisation.

This property benefits from a large plot with space for parking, large garden and shrubbed borders.

#### **WA2 8RW**

Delph Farm is located approximately 2 miles north of Warrington town centre. The property is located part way between Liverpool and Manchester, with the airports for both cities easily accessible. London (Euston) trains are available from Warrington Bank Quay .The M62 provides good access to the wider motorway network, with the M6 being just over 1 mile away. From the M62 take exit 9 to head north on A49 turning immediately left, passing the entrance to B&Q and the property will be found on the right.