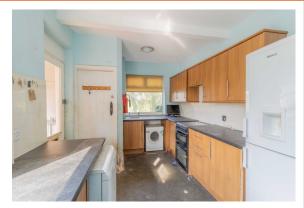

### ACCOMMODATION

| CONSERVATORY | 2.10 x 2.66 |
|--------------|-------------|
| KITCHEN      | 2.64 x 4.78 |
| LOUNGE       | 6.45 x 3.60 |
| DINING ROOM  | 3.65 x 4.02 |
| BEDROOM 1    | 2.87 x 4.27 |
| BEDROOM 2    | 2.87 x 3.65 |
| BATHROOM     | 2.48 × 2.28 |
| BEDROOM 3    | 2.82 x 3.42 |
| BEDROOM 4    | 3.26 x 2.02 |