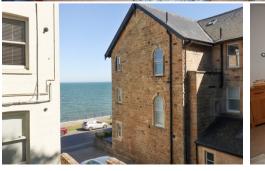

### FEATURES

- \* One bedroom second floor apartment.
- \* Sold fully furnished.
- \* Conveniently located on The Beach.
- \* Glimpse of the sea from the lounge and bedroom.
- \* Converted in 2016 to a very high standard.
- \* Upvc double glazing.
- \* Gas central heating.
- \* Communal laundry room.
- \* Modern kitchen and bathroom.
- \* Communal forecourt.
- \* Sold with no onward chain.
- \* Viewing is highly recommended.