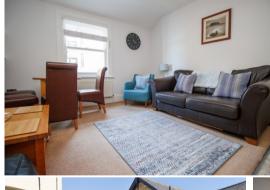

### LOUNGE AREA

Built-in shelves. Radiator. *Upvc double glazed window with a glimpse of the sea.* 

/ continued over