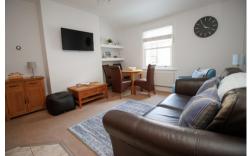

www.dmaestateagents.co.uk / www.rightmove.co.uk

APARTMENT 7, THE LANDINGS, 7-8 THE BEACH, FILEY

Secure Front Door to:

COMMUNAL ENTRANCE HALL

Stairs to SECOND FLOOR:

**Own Door to ENTRANCE HALL** 

Radiator.

OPEN PLAN LIVING KITCHEN

4.67m x 3.91m (15'4" x 12'10")

### LOUNGE AREA

Built-in shelves. Radiator. *Upvc double glazed window with a glimpse of the sea.* 

/ continued over