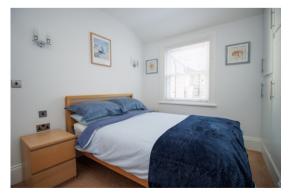

Bath with shower over and screen. Handbasin and wc. Fully tiled walls. Chrome towel radiator. Upvc double glazed window.

BEDROOM 2.43m x 3.65m (8'0" x 12'0")

> Built-in cupboards. Wall lights. Radiator. *Upvc double glazed window with a glimpse of the sea.*