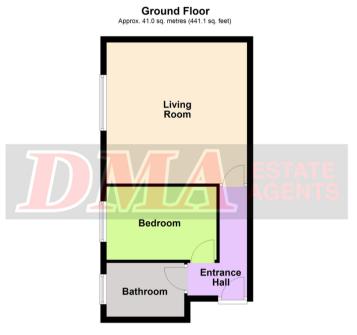

# FLOOR PLAN:

Total area: approx. 41.0 sq. metres (441.1 sq. feet) 7 The Landings, The Beach, Filey