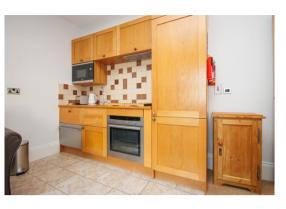

#### **KITCHEN AREA**

Inset sink. Oak finish units with worktops over. Matching wall cupboards. Built-in electric oven and microwave. Integrated tall 'fridge / freezer. Built-in compact dishwasher.

BATHROOM 2.59m x 1.77m (8'6" x 5'10")