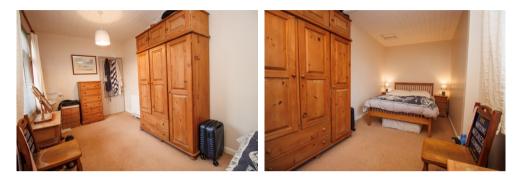

### BEDROOM ONE

### 5.66m x 2.43m (18'6" x 8'0")

Handbasin. Modern electric wall mounted heater. Upvc double glazed window. *Loft access.* 

BEDROOM TWO 2.43m x 5.63m (8'0" x 18'6")

Handbasin. Modern electric heater. Upvc double glazed window.