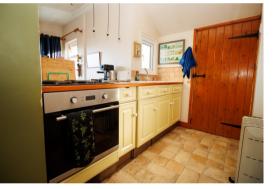

### **OPEN PLAN LOUNGE / KITCHEN / DINER**

LOUNGE / DINER 5.02m x 4.57m (16'6" x 15'0")

> Duel fuel fire. Upvc double glazed window. Two upvc double glazed side windows. Two large front facing upvc double glazed windows with sea views. Upvc side door to garden.

### KITCHEN 2.36m x 2.28m (7'9" x 7'6")

Inset cream sink and drainer. Dual aspect base cupboards with worktops over. Built-in electric oven. Electric hob with extractor hood over. Space for 'fridge / freezer.