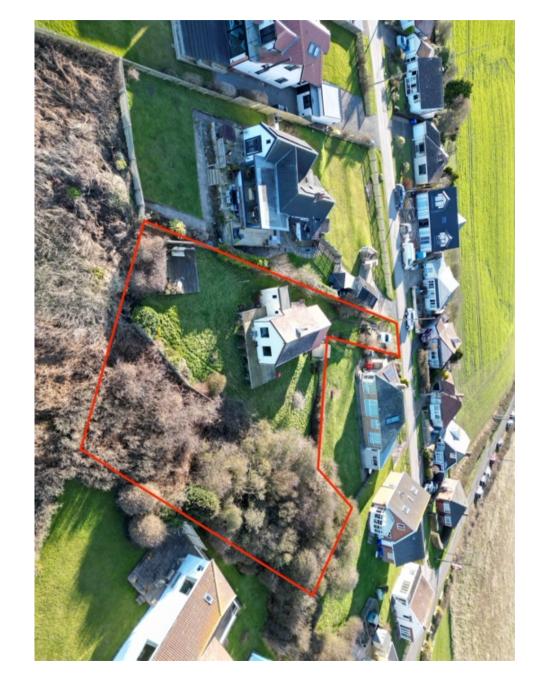

### FEATURES

- \* Suitable for cash buyers only as non standard construction.
- \* Two bedroom detached bungalow sat on a large plot with superb views over Filey Bay.
  - Located in a private cul-de-sac close to the sea and beach.
- \* Upvc double glazing.
- \* Open plan living / kitchen / diner.
- \* Utility room.
- \* Gardens to the front, side and rear.
- Land to the side of the property with potential for development (subject to planning).
- \* Driveway with parking.
- \* Sold with no onward chain.
- \* EPC Rating: F.
- Viewing is highly recommended.

# OUTSIDE:

Driveway with parking. Good size gardens with potential for development (subject to planning). Raised decked area. SHED.

Council Tax Band: B.