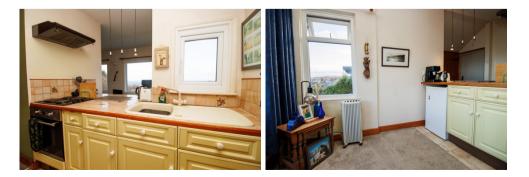

### **OPEN PLAN LOUNGE / KITCHEN / DINER**

LOUNGE / DINER 5.02m x 4.57m (16'6" x 15'0")

> Duel fuel fire. Upvc double glazed window. Two upvc double glazed side windows. Two large front facing upvc double glazed windows with sea views. Upvc side door to garden.

### KITCHEN 2.36m x 2.28m (7'9" x 7'6")

Inset cream sink and drainer. Dual aspect base cupboards with worktops over. Built-in electric oven. Electric hob with extractor hood over. Space for 'fridge / freezer.