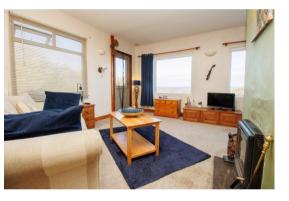

### **OPEN PLAN LOUNGE / KITCHEN / DINER**

LOUNGE / DINER 5.02m x 4.57m (16'6" x 15'0")

> Duel fuel fire. Upvc double glazed window. Two upvc double glazed side windows. Two large front facing upvc double glazed windows with sea views. Upvc side door to garden.