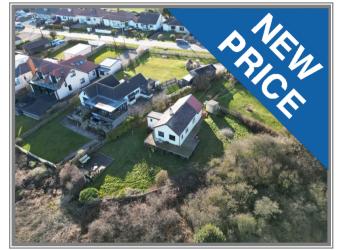

# 5 GAP ROAD, HUNMANBY GAP YO14 9QP

# Freehold £244,000

### FEATURES

- \* Suitable for cash buyers only as non standard construction.
- \* Two bedroom detached bungalow sat on a large plot with superb views over Filey Bay.
  - Located in a private cul-de-sac close to the sea and beach.
- \* Upvc double glazing.
- \* Open plan living / kitchen / diner.
- \* Utility room.
- \* Gardens to the front, side and rear.
- Land to the side of the property with potential for development (subject to planning).
- \* Driveway with parking.
- \* Sold with no onward chain.
- \* EPC Rating: F.
- Viewing is highly recommended.