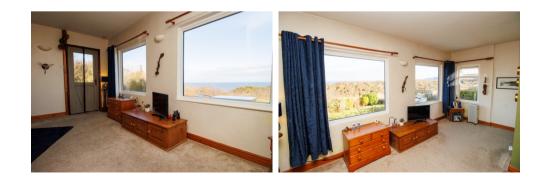

### **OPEN PLAN LOUNGE / KITCHEN / DINER**

LOUNGE / DINER 5.02m x 4.57m (16'6" x 15'0")

> Duel fuel fire. Upvc double glazed window. Two upvc double glazed side windows. Two large front facing upvc double glazed windows with sea views. Upvc side door to garden.