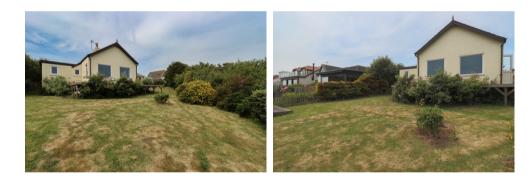

### FEATURES

- \* Suitable for cash buyers only as non standard construction.
- \* Two bedroom detached bungalow sat on a large plot with superb views over Filey Bay.
  - Located in a private cul-de-sac close to the sea and beach.
- \* Upvc double glazing.
- \* Open plan living / kitchen / diner.
- \* Utility room.
- \* Gardens to the front, side and rear.
- Land to the side of the property with potential for development (subject to planning).
- \* Driveway with parking.
- \* Sold with no onward chain.
- \* EPC Rating: F.
- Viewing is highly recommended.

# OUTSIDE:

Driveway with parking. Good size gardens with potential for development (subject to planning). Raised decked area. SHED.

Council Tax Band: B.