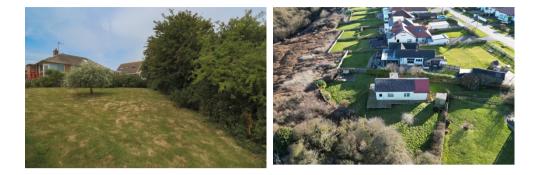

# 5 GAP ROAD, HUNMANBY GAP YO14 9QP

### FEATURES

- \* Suitable for cash buyers only as non standard construction.
- \* Two bedroom detached bungalow sat on a large plot with superb views over Filey Bay.
  - Located in a private cul-de-sac close to the sea and beach.
- \* Upvc double glazing.
- \* Open plan living / kitchen / diner.
- \* Utility room.
- \* Gardens to the front, side and rear.
- Land to the side of the property with potential for development (subject to planning).
- \* Driveway with parking.
- \* Sold with no onward chain.
- \* EPC Rating: F.
- Viewing is highly recommended.

# OUTSIDE:

Driveway with parking. Good size gardens with potential for development (subject to planning). Raised decked area. SHED.

Council Tax Band: B.

### LOCATION:

Hunmanby Gap is a small hamlet just two miles from Hunmanby forming part of the coastline of Filey Bay.