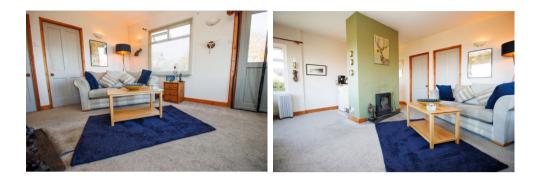

### **OPEN PLAN LOUNGE / KITCHEN / DINER**

LOUNGE / DINER 5.02m x 4.57m (16'6" x 15'0")

> Duel fuel fire. Upvc double glazed window. Two upvc double glazed side windows. Two large front facing upvc double glazed windows with sea views. Upvc side door to garden.