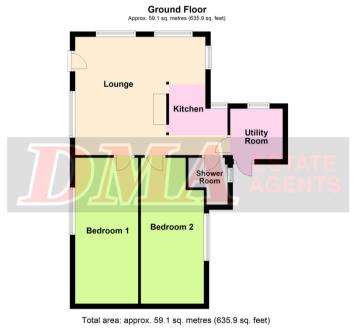

# Floor Plan:

Please note this floorplan is a guide and not to scale. Plan produced using PlanUp.

5 Gap Road, Hunmanby Gap