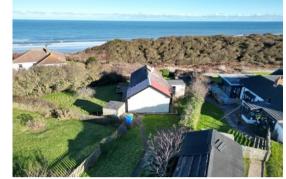

### FEATURES

- \* Suitable for cash buyers only as non standard construction.
- \* Two bedroom detached bungalow sat on a large plot with superb views over Filey Bay.
  - Located in a private cul-de-sac close to the sea and beach.
- \* Upvc double glazing.
- \* Open plan living / kitchen / diner.
- \* Utility room.
- \* Gardens to the front, side and rear.
- Land to the side of the property with potential for development (subject to planning).
- \* Driveway with parking.
- \* Sold with no onward chain.
- \* EPC Rating: F.
- Viewing is highly recommended.

### LOCATION:

Hunmanby Gap is a small hamlet just two miles from Hunmanby forming part of the coastline of Filey Bay.