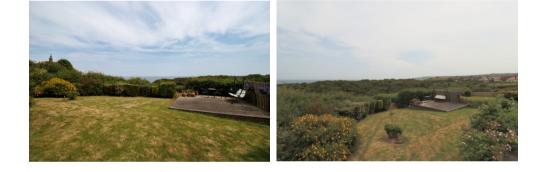

### FEATURES

- \* Suitable for cash buyers only as non standard construction.
- \* Two bedroom detached bungalow sat on a large plot with superb views over Filey Bay.
  - Located in a private cul-de-sac close to the sea and beach.
- \* Upvc double glazing.
- \* Open plan living / kitchen / diner.
- \* Utility room.
- \* Gardens to the front, side and rear.
- Land to the side of the property with potential for development (subject to planning).
- \* Driveway with parking.
- \* Sold with no onward chain.
- \* EPC Rating: F.
- Viewing is highly recommended.

# OUTSIDE:

Driveway with parking. Good size gardens with potential for development (subject to planning). Raised decked area. SHED.

Council Tax Band: B.