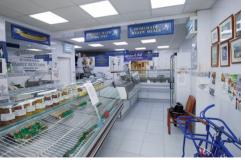

# **SHOP**

#### LARGE RETAIL AREA

**4.67m x 8.96m deep** (15'4" x 29'5"deep)

Excellent range of refrigerated display cabinets. Butchers block. Walk-in 'fridge / store. Various machines. Tiled floor.

/ continued over