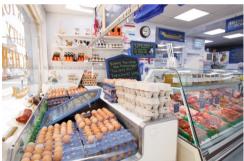

# **SHOP**

#### LARGE RETAIL AREA

**4.67m x 8.96m deep** (15'4" x 29'5"deep)

Excellent range of refrigerated display cabinets. Butchers block. Walk-in 'fridge / store. Various machines. Tiled floor.

/ continued over