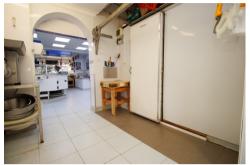

#### LARGE RETAIL AREA

**4.67m x 8.96m deep** (15'4" x 29'5"deep)

Excellent range of refrigerated display cabinets. Butchers block. Walk-in 'fridge / store. Various machines. Tiled floor.

/ continued over