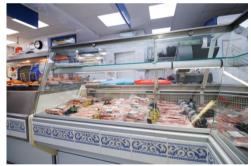

#### LARGE RETAIL AREA

**4.67m x 8.96m deep** (15'4" x 29'5"deep)

Excellent range of refrigerated display cabinets. Butchers block. Walk-in 'fridge / store. Various machines. Tiled floor.

/ continued over