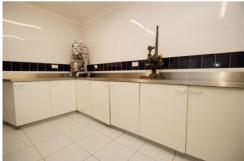

#### **KITCHEN**

Stainless steel sink and drainer. Excellent range of base cupboards with stainless steel worktops over. Gas oven. Electric oven. Pastry mixer. Two pie presses. Various pie trays and tins. Gas water boiler. Double glazed window. *Double doors to rear yard.* 