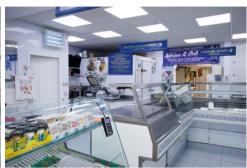

# **SHOP**

#### LARGE RETAIL AREA

**4.67m x 8.96m deep** (15'4" x 29'5"deep)

Excellent range of refrigerated display cabinets. Butchers block. Walk-in 'fridge / store. Various machines. Tiled floor.

/ continued over