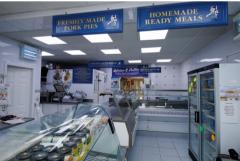

# **SHOP**

#### LARGE RETAIL AREA

**4.67m x 8.96m deep** (15'4" x 29'5"deep)

Excellent range of refrigerated display cabinets. Butchers block. Walk-in 'fridge / store. Various machines. Tiled floor.

/ continued over