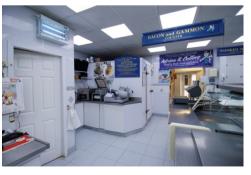

### PREPARATION ROOM

**3.47m x 2.99m** (11'5" x 9'10")

Butchers blocks. Mincer. Sausage machine. Scales. 'Fridge / freezer. Large walk-in cold room.

#### WASHROOM & SEPARATE WC

4.64m x 3.07m (18'3" x 10'1")

#### **KITCHEN**

Stainless steel sink and drainer. Excellent range of base cupboards with stainless steel worktops over. Gas oven. Electric oven. Pastry mixer. Two pie presses. Various pie trays and tins. Gas water boiler. Double glazed window. *Double doors to rear yard.* 