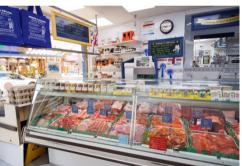

# **SHOP**

#### LARGE RETAIL AREA

**4.67m x 8.96m deep** (15'4" x 29'5"deep)

Excellent range of refrigerated display cabinets. Butchers block. Walk-in 'fridge / store. Various machines. Tiled floor.

/ continued over