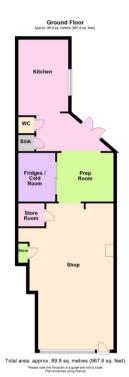

#### ACCOMMODATION IN BRIEF

INTERNAL: Shop frontage. Large retail area. Preparation Room.

Washroom and separate WC. Kitchen.

OUTSIDE: Rear vard.

26 Belle Vue Street, FILEY, North Yorks. YO14 9HY. Telephone: 01723 515527 www.dmaestateagents.co.uk / www.rightmove.co.uk

# FLOOR PLAN:

# **SHOP**

#### LARGE RETAIL AREA

**4.67m x 8.96m deep** (15'4" x 29'5"deep)

Excellent range of refrigerated display cabinets. Butchers block. Walk-in 'fridge / store. Various machines. Tiled floor.

/ continued over

### PREPARATION ROOM

**3.47m x 2.99m** (11'5" x 9'10")

Butchers blocks. Mincer. Sausage machine. Scales. 'Fridge / freezer. Large walk-in cold room.

#### WASHROOM & SEPARATE WC

4.64m x 3.07m (18'3" x 10'1")

#### **KITCHEN**

Stainless steel sink and drainer. Excellent range of base cupboards with stainless steel worktops over. Gas oven. Electric oven. Pastry mixer. Two pie presses. Various pie trays and tins. Gas water boiler. Double glazed window. *Double doors to rear yard.* 