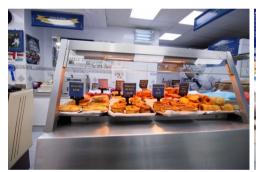

# **SHOP**

#### LARGE RETAIL AREA

**4.67m x 8.96m deep** (15'4" x 29'5"deep)

Excellent range of refrigerated display cabinets. Butchers block. Walk-in 'fridge / store. Various machines. Tiled floor.

/ continued over