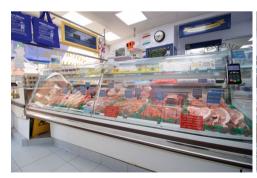

# **SHOP**

#### LARGE RETAIL AREA

**4.67m x 8.96m deep** (15'4" x 29'5"deep)

Excellent range of refrigerated display cabinets. Butchers block. Walk-in 'fridge / store. Various machines. Tiled floor.

/ continued over