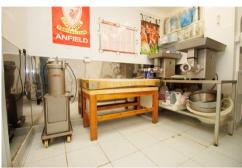

### PREPARATION ROOM

**3.47m x 2.99m** (11'5" x 9'10")

Butchers blocks. Mincer. Sausage machine. Scales. 'Fridge / freezer. Large walk-in cold room.