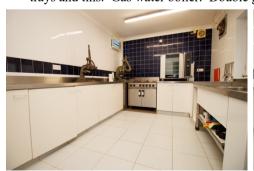

#### **KITCHEN**

Stainless steel sink and drainer. Excellent range of base cupboards with stainless steel worktops over. Gas oven. Electric oven. Pastry mixer. Two pie presses. Various pie trays and tins. Gas water boiler. Double glazed window. *Double doors to rear yard.* 