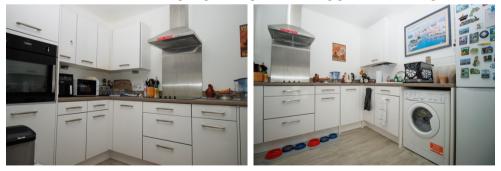

Security Intercom System to ENTRANCE HALL

**Own Door to:** 

**ENTRANCE HALL** 

Deep built-in cupboard. Radiator.

KITCHEN

**2.87m x 3.04m narrowing to 2.13m** (9'5" x 10'10" narrowing to 7'0")

Inset stainless steel sink and drainer. Good range of modern base cupboards with worktops over. Matching wall cupboards. Provision for 'fridge / freezer. Provision for automatic washing machine. Built-in eye level oven. Electric hob with stainless steel extractor hood over. Inset spotlights. Cupboard housing gas central heating boiler.