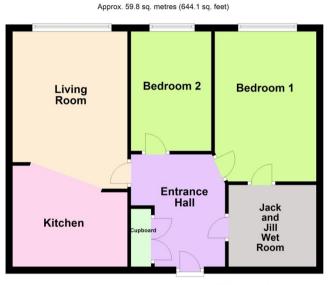

Floor Plan:

**First Floor** 

Total area: approx. 59.8 sq. metres (644.1 sq. feet)
Please note this floorplan is a guide and not to scale.
Plan produced using PlanUp.
Apartment 21 Filey Fields, North Cliff Drive, Filey