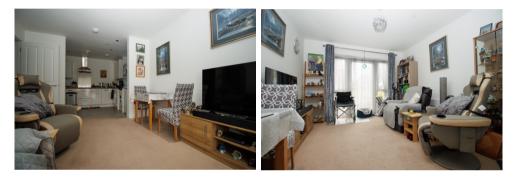

# LOUNGE

**3.32m x 3.65m widening to 4.72m** (10'11" x 12'11" widening to 15'6")

Radiator. Upvc double glazed doors to patio area.

Security Intercom System to ENTRANCE HALL

**Own Door to:** 

**ENTRANCE HALL** 

Deep built-in cupboard. Radiator.

KITCHEN

**2.87m x 3.04m narrowing to 2.13m** (9'5" x 10'10" narrowing to 7'0")

Inset stainless steel sink and drainer. Good range of modern base cupboards with worktops over. Matching wall cupboards. Provision for 'fridge / freezer. Provision for automatic washing machine. Built-in eye level oven. Electric hob with stainless steel extractor hood over. Inset spotlights. Cupboard housing gas central heating boiler.