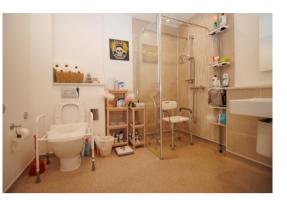

## JACK AND JILL WET ROOM 2.54m x 2.23m (8'4" x 7'4")

Walk-in shower with mixer shower and screen. Handbasin and wc. Inset spotlights. Extractor fan. Tall ladder radiator. Upvc double glazed window.