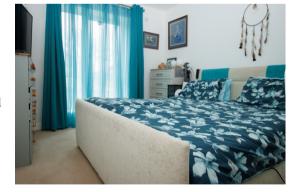

**BEDROOM ONE 2.94m x 4.29m** (9'8 x 14'1")

Radiator. Upvc double glazed window.

#### **BEDROOM TWO**

**3.45m x 2.33m** (11'4" x 7'8")

Radiator. Upvc double glazed window.