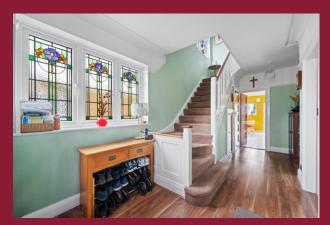

The accommodation is comprised of a spacious entrance hall, two good size reception rooms and a conservatory. There is also a 16'6 kitchen/breakfast room and downstairs Wc. Upstairs boasts three double bedrooms and a modern bathroom.

## ROOMS

**ENTRANCE HALL** 18' 9" x 7' 5" (5.72m x 2.26m)

**LOUNGE** 15' 5" x 13' (4.7m x 3.96m)

**DINING ROOM** 13' 3" x 11' 6" (4.04m x 3.51m)

**CONSERVATORY** 10' 9" x 9' 4" (3.28m x 2.84m)

**KITCHEN/BREAKFAST ROOM** 16' 6" x 8' 7" (5.03m x 2.62m)