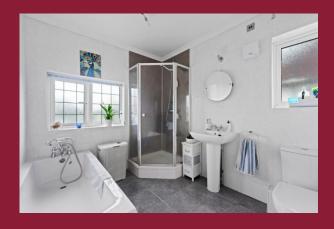

**DOWNSTAIRS WC** 

STAIRS TO THE FIRST FLOOR

LANDING

**BEDROOM 1** 15' 5" x 13' 1" (4.7m x 3.99m)

**BEDROOM 2** 13' 4" x 11' 7" (4.06m x 3.53m)

**BEDROOM 3** 12 max' x 8' 10" (3.66m x 2.69m)

**FAMILY BATHROOM** 8' 10" x 7' 4" (2.69m x 2.24m)