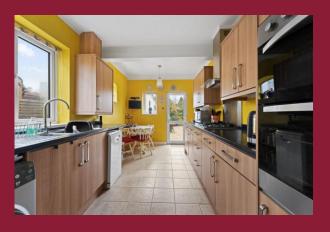

## ROOMS

**ENTRANCE HALL** 18' 9" x 7' 5" (5.72m x 2.26m)

**LOUNGE** 15' 5" x 13' (4.7m x 3.96m)

**DINING ROOM** 13' 3" x 11' 6" (4.04m x 3.51m)

**CONSERVATORY** 10' 9" x 9' 4" (3.28m x 2.84m)

**KITCHEN/BREAKFAST ROOM** 16' 6" x 8' 7" (5.03m x 2.62m)