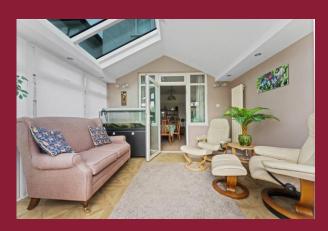

## ROOMS

**ENTRANCE HALL** 18' 9" x 7' 5" (5.72m x 2.26m)

**LOUNGE** 15' 5" x 13' (4.7m x 3.96m)

**DINING ROOM** 13' 3" x 11' 6" (4.04m x 3.51m)

**CONSERVATORY** 10' 9" x 9' 4" (3.28m x 2.84m)

**KITCHEN/BREAKFAST ROOM** 16' 6" x 8' 7" (5.03m x 2.62m)