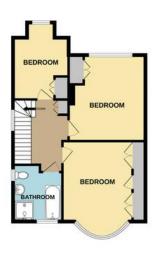

**DOWNSTAIRS WC** 

STAIRS TO THE FIRST FLOOR

LANDING

**BEDROOM 1** 15' 5" x 13' 1" (4.7m x 3.99m)

**BEDROOM 2** 13' 4" x 11' 7" (4.06m x 3.53m)

**BEDROOM 3** 12 max' x 8' 10" (3.66m x 2.69m)

**FAMILY BATHROOM** 8' 10" x 7' 4" (2.69m x 2.24m)

### FLOOR PLAN

1ST FLOOR 599 sq.ft. (55.7 sq.m.) approx

TOTAL FLOOR AREA: 1417 sq.ft. (131.7 sq.m.) approx.

Whilst every attempt has been made to ensure the accuracy of the floorplan contained here, measurements of doors, windows, rooms and any other items are approximate and no responsibility is taken for any error, omission or mis-statement. This plan is for illustrative purposes only and should be used as such by any prospective purchaser. The services, systems and appliances shown have not been tested and no guarantee as to their operability or efficiency can be given.