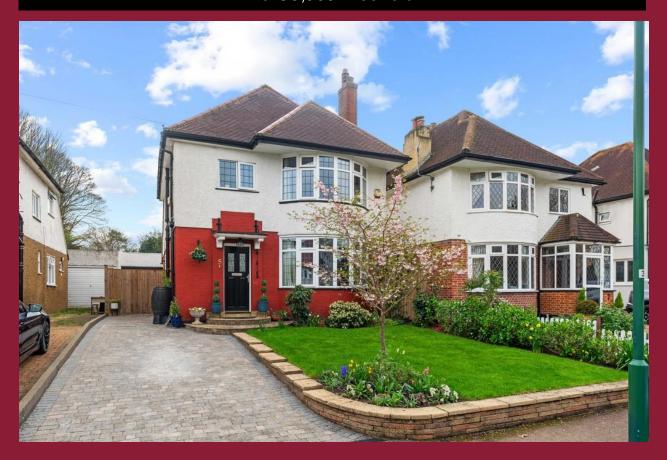

## 5 Ingleby Way, South Wallington, Surrey, SM6 9LP £750,000 Freehold

#### **DESCRIPTION**

Paul Graham are delighted to offer this well presented detached family home situated within a sought after road on the South side of Wallington and is within easy reach of a range of reputable schools including Wallington High School for Girls and Wilson's.

There are well maintained gardens at the back and front with a driveway to a garage and a large, well established Southerly aspect at the rear. Viewing advised.

LARGE SOUTHERLY ASPECT REAR GARDEN

**FRONT GARDEN** 

DRIVEWAY

**GARAGE** 

PAUL GRAHAM

WWW.PAULGRAHAM.CO.UK