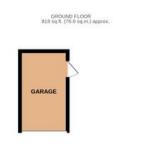

### FLOOR PLAN

1ST FLOOR 599 sq.ft. (55.7 sq.m.) approx

TOTAL FLOOR AREA: 1417 sq.ft. (131.7 sq.m.) approx.

Whilst every attempt has been made to ensure the accuracy of the floorplan contained here, measurements of doors, windows, rooms and any other items are approximate and no responsibility is taken for any error, omission or mis-statement. This plan is for illustrative purposes only and should be used as such by any prospective purchaser. The services, systems and appliances shown have not been tested and no guarantee as to their operability or efficiency can be given.