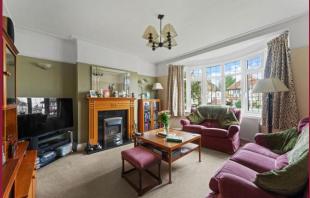

The accommodation is comprised of a spacious entrance hall, two good size reception rooms and a conservatory. There is also a 16'6 kitchen/breakfast room and downstairs Wc. Upstairs boasts three double bedrooms and a modern bathroom.

## ROOMS

**ENTRANCE HALL** 18' 9" x 7' 5" (5.72m x 2.26m)

**LOUNGE** 15' 5" x 13' (4.7m x 3.96m)

**DINING ROOM** 13' 3" x 11' 6" (4.04m x 3.51m)

**CONSERVATORY** 10' 9" x 9' 4" (3.28m x 2.84m)

**KITCHEN/BREAKFAST ROOM** 16' 6" x 8' 7" (5.03m x 2.62m)