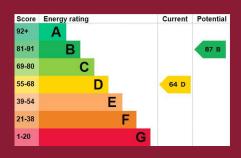

### FLOOR PLAN

1ST FLOOR 599 sq.ft. (55.7 sq.m.) approx

TOTAL FLOOR AREA: 1417 sq.ft. (131.7 sq.m.) approx.

Whilst every attempt has been made to ensure the accuracy of the floorplan contained here, measurements of doors, windows, rooms and any other items are approximate and no responsibility is taken for any error, omission or mis-statement. This plan is for illustrative purposes only and should be used as such by any prospective purchaser. The services, systems and appliances shown have not been tested and no guarantee as to their operability or efficiency can be given.