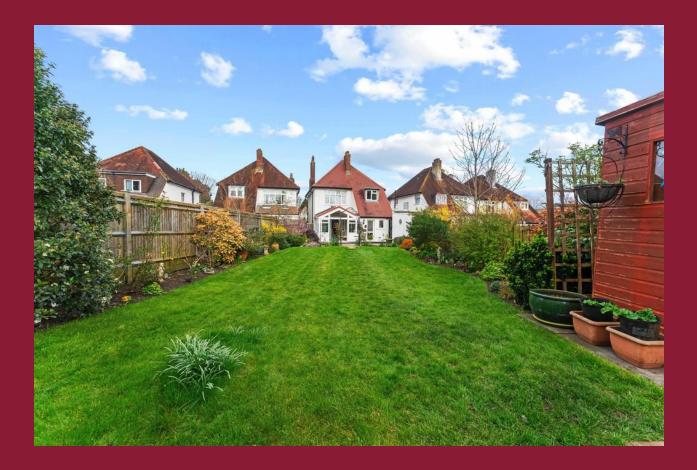

There are well maintained gardens at the back and front with a driveway to a garage and a large, well established Southerly aspect at the rear. Viewing advised.

LARGE SOUTHERLY ASPECT REAR GARDEN

**FRONT GARDEN** 

DRIVEWAY

**GARAGE** 

PAUL GRAHAM

WWW.PAULGRAHAM.CO.UK