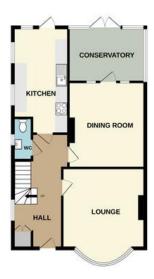

## ROOMS

**ENTRANCE HALL** 18' 9" x 7' 5" (5.72m x 2.26m)

**LOUNGE** 15' 5" x 13' (4.7m x 3.96m)

**DINING ROOM** 13' 3" x 11' 6" (4.04m x 3.51m)

**CONSERVATORY** 10' 9" x 9' 4" (3.28m x 2.84m)

**KITCHEN/BREAKFAST ROOM** 16' 6" x 8' 7" (5.03m x 2.62m)

**DOWNSTAIRS WC** 

STAIRS TO THE FIRST FLOOR

LANDING

**BEDROOM 1** 15' 5" x 13' 1" (4.7m x 3.99m)

**BEDROOM 2** 13' 4" x 11' 7" (4.06m x 3.53m)

**BEDROOM 3** 12 max' x 8' 10" (3.66m x 2.69m)

**FAMILY BATHROOM** 8' 10" x 7' 4" (2.69m x 2.24m)

### FLOOR PLAN

1ST FLOOR 599 sq.ft. (55.7 sq.m.) approx

TOTAL FLOOR AREA: 1417 sq.ft. (131.7 sq.m.) approx.

Whilst every attempt has been made to ensure the accuracy of the floorplan contained here, measurements of doors, windows, rooms and any other items are approximate and no responsibility is taken for any error, omission or mis-statement. This plan is for illustrative purposes only and should be used as such by any prospective purchaser. The services, systems and appliances shown have not been tested and no guarantee as to their operability or efficiency can be given.