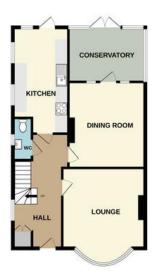

# ROOMS

**ENTRANCE HALL** 18' 9" x 7' 5" (5.72m x 2.26m)

**LOUNGE** 15' 5" x 13' (4.7m x 3.96m)

**DINING ROOM** 13' 3" x 11' 6" (4.04m x 3.51m)

**CONSERVATORY** 10' 9" x 9' 4" (3.28m x 2.84m)

**KITCHEN/BREAKFAST ROOM** 16' 6" x 8' 7" (5.03m x 2.62m)

**DOWNSTAIRS WC** 

STAIRS TO THE FIRST FLOOR

LANDING

**BEDROOM 1** 15' 5" x 13' 1" (4.7m x 3.99m)

**BEDROOM 2** 13' 4" x 11' 7" (4.06m x 3.53m)

**BEDROOM 3** 12 max' x 8' 10" (3.66m x 2.69m)

**FAMILY BATHROOM** 8' 10" x 7' 4" (2.69m x 2.24m)

### FLOOR PLAN

IST FLOOR 599 sq.ft. (55.7 sq.m.) approx

TOTAL FLOOR AREA: 1417 sq.ft. (131.7 sq.m.) approx.

Whilst every attempt has been made to ensure the accuracy of the floorplan contained here, measurements of doors, windows, rooms and any other items are approximate and no responsibility is taken for any error, omission or mis-statement. This plan is for illustrative purposes only and should be used as such by any prospective purchaser. The services, systems and appliances shown have not been tested and no guarantee as to their operability or efficiency can be given.