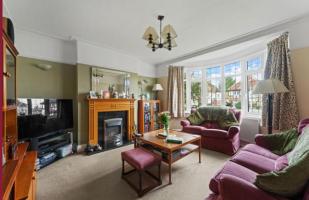

The accommodation is comprised of a spacious entrance hall, two good size reception rooms and a conservatory. There is also a 16'6 kitchen/breakfast room and downstairs Wc. Upstairs boasts three double bedrooms and a modern bathroom.

# ROOMS

**ENTRANCE HALL** 18' 9" x 7' 5" (5.72m x 2.26m)

**LOUNGE** 15' 5" x 13' (4.7m x 3.96m)

**DINING ROOM** 13' 3" x 11' 6" (4.04m x 3.51m)

**CONSERVATORY** 10' 9" x 9' 4" (3.28m x 2.84m)

**KITCHEN/BREAKFAST ROOM** 16' 6" x 8' 7" (5.03m x 2.62m)