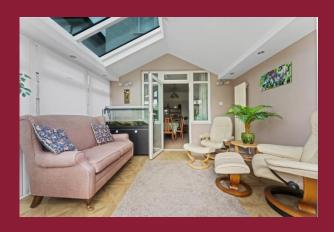

The accommodation is comprised of a spacious entrance hall, two good size reception rooms and a conservatory. There is also a 16'6 kitchen/breakfast room and downstairs Wc. Upstairs boasts three double bedrooms and a modern bathroom.

# ROOMS

**ENTRANCE HALL** 18' 9" x 7' 5" (5.72m x 2.26m)

**LOUNGE** 15' 5" x 13' (4.7m x 3.96m)

**DINING ROOM** 13' 3" x 11' 6" (4.04m x 3.51m)

**CONSERVATORY** 10' 9" x 9' 4" (3.28m x 2.84m)

**KITCHEN/BREAKFAST ROOM** 16' 6" x 8' 7" (5.03m x 2.62m)