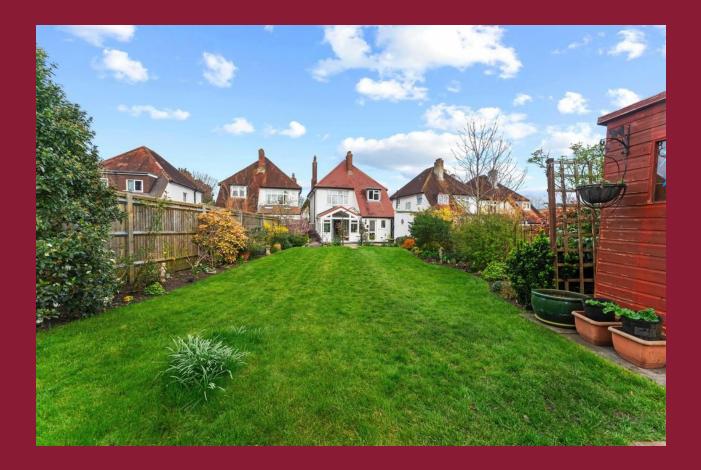

There are well maintained gardens at the back and front with a driveway to a garage and a large, well established Southerly aspect at the rear. Viewing advised.

LARGE SOUTHERLY ASPECT REAR GARDEN

FRONT GARDEN

DRIVEWAY

**GARAGE** 

PAUL GRAHAM

WWW.PAULGRAHAM.CO.UK