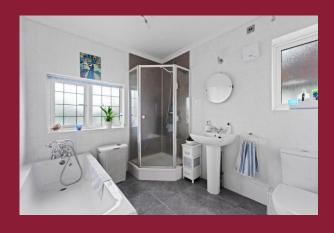

The accommodation is comprised of a spacious entrance hall, two good size reception rooms and a conservatory. There is also a 16'6 kitchen/breakfast room and downstairs Wc. Upstairs boasts three double bedrooms and a modern bathroom.

**DOWNSTAIRS WC** 

STAIRS TO THE FIRST FLOOR

LANDING

**BEDROOM 1** 15' 5" x 13' 1" (4.7m x 3.99m)

**BEDROOM 2** 13' 4" x 11' 7" (4.06m x 3.53m)

**BEDROOM 3** 12 max' x 8' 10" (3.66m x 2.69m)

**FAMILY BATHROOM** 8' 10" x 7' 4" (2.69m x 2.24m)