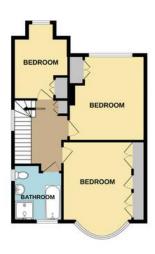

**DOWNSTAIRS WC** 

STAIRS TO THE FIRST FLOOR

LANDING

**BEDROOM 1** 15' 5" x 13' 1" (4.7m x 3.99m)

**BEDROOM 2** 13' 4" x 11' 7" (4.06m x 3.53m)

**BEDROOM 3** 12 max' x 8' 10" (3.66m x 2.69m)

**FAMILY BATHROOM** 8' 10" x 7' 4" (2.69m x 2.24m)

### FLOOR PLAN

IST FLOOR 599 sq.ft. (55.7 sq.m.) approx

TOTAL FLOOR AREA: 1417 sq.ft. (131.7 sq.m.) approx.

Whilst every attempt has been made to ensure the accuracy of the floorplan contained here, measurements of doors, windows, rooms and any other items are approximate and no responsibility is taken for any error, omission or mis-statement. This plan is for illustrative purposes only and should be used as such by any prospective purchaser. The services, systems and appliances shown have not been tested and no guarantee as to their operability or efficiency can be given.