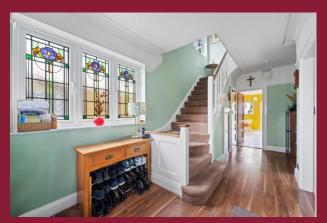

The accommodation is comprised of a spacious entrance hall, two good size reception rooms and a conservatory. There is also a 16'6 kitchen/breakfast room and downstairs Wc. Upstairs boasts three double bedrooms and a modern bathroom.

# ROOMS

**ENTRANCE HALL** 18' 9" x 7' 5" (5.72m x 2.26m)

**LOUNGE** 15' 5" x 13' (4.7m x 3.96m)

**DINING ROOM** 13' 3" x 11' 6" (4.04m x 3.51m)

**CONSERVATORY** 10' 9" x 9' 4" (3.28m x 2.84m)

**KITCHEN/BREAKFAST ROOM** 16' 6" x 8' 7" (5.03m x 2.62m)