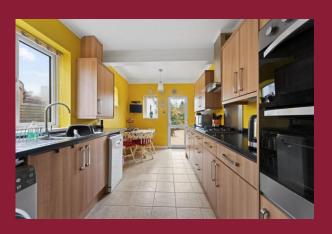

The accommodation is comprised of a spacious entrance hall, two good size reception rooms and a conservatory. There is also a 16'6 kitchen/breakfast room and downstairs Wc. Upstairs boasts three double bedrooms and a modern bathroom.

# ROOMS

**ENTRANCE HALL** 18' 9" x 7' 5" (5.72m x 2.26m)

**LOUNGE** 15' 5" x 13' (4.7m x 3.96m)

**DINING ROOM** 13' 3" x 11' 6" (4.04m x 3.51m)

**CONSERVATORY** 10' 9" x 9' 4" (3.28m x 2.84m)

**KITCHEN/BREAKFAST ROOM** 16' 6" x 8' 7" (5.03m x 2.62m)