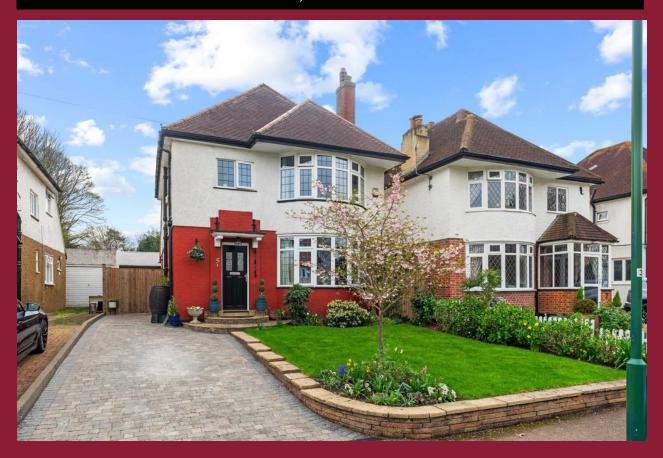

# 5 Ingleby Way, South Wallington, Surrey, SM6 9LP £775,000 Freehold

#### **DESCRIPTION**

Paul Graham are delighted to offer this well presented detached family home situated within a sought after road on the South side of Wallington and is within easy reach of a range of reputable schools including Wallington High School for Girls and Wilson's.

There are well maintained gardens at the back and front with a driveway to a garage and a large, well established Southerly aspect at the rear. Viewing advised.

LARGE SOUTHERLY ASPECT REAR GARDEN

FRONT GARDEN

DRIVEWAY

**GARAGE** 

PAUL GRAHAM

WWW.PAULGRAHAM.CO.UK