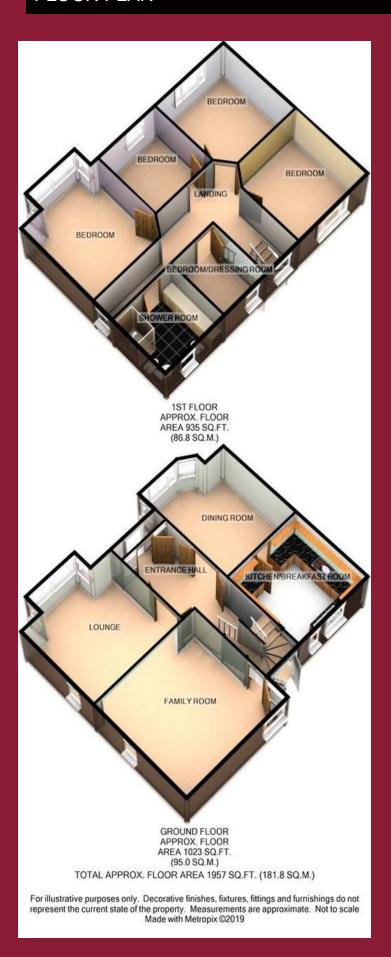

## ROOMS

**Storm Porch** 

Entrance Hall 20'6 x 7'10

**Drawing Room** 16' x 15'3

Dining Room 17'4 x 16'

**Family Room** 16'1 x 12'7

Kitchen/Breakfast Room 12'5 x 12'5

Landing

Bedroom One 16' x 13'1

Bedroom Two 13' x 12'9

Bedroom Three 12'6 x 12'5

Bedroom Four 10'5 x 10'

Bedroom Five 9' x 7'4

Shower Room 9'10 x 9'3

**Loft Room** 36'7 x 11'2

**Potential for Off Road Parking** 

Front and Rear Garden

Potential for Conversion into Apartments or 2 Separate Houses (Subject To Planning Permission)

PAUL GRAHAM

WWW.PAULGRAHAM.CO.UK

### FLOOR PLAN

IMPORTANT NOTE: Paul Graham have not tested any services, heating system, appliances, fixtures or fittings. References to the tenure of a property are based on information supplied by the seller as Paul Graham have not had sight of the title documents. Neither has Paul Graham checked any existing or necessary planning consents, building regulations or rights of way. Prospective purchasers are advised to obtain verification from their solicitor or surveyor. PLEASE NOTE: All measurements are approximate and represent the maximum dimensions of any room (into bays and alcoves) and a margin of error should be allowed.