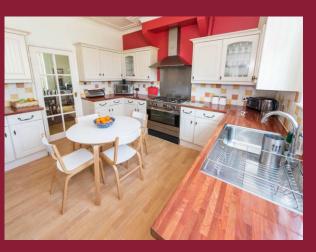

#### **DESCRIPTION**

Paul Graham are delighted to present this impressive double fronted period house located in a favoured road in South Wallington which retains a wealth of charm and character. The property would make a wonderful family home and boasts a stunning entrance hall leading to large 3 reception rooms and a refitted kitchen/breakfast room. Stairs lead to the 1<sup>st</sup> floor which features a galleried landing, 5 bedrooms (4 being doubles) and a large shower room. The property is situated close to a number of reputable schools including Wallington Girls and Wilsons Grammar schools. There is further potential for a loft conversion, or for conversion into either apartments or 2 houses (subject to planning permission). Viewing strongly advised.

## ROOMS

**Storm Porch** 

Entrance Hall 20'6 x 7'10

**Drawing Room** 16' x 15'3

Dining Room 17'4 x 16'

**Family Room** 16'1 x 12'7

Kitchen/Breakfast Room 12'5 x 12'5

Landing