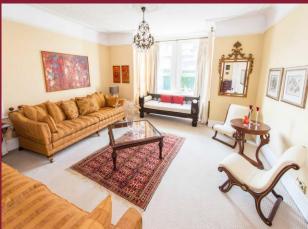

## ROOMS

**Storm Porch** 

Entrance Hall 20'6 x 7'10

**Drawing Room** 16' x 15'3

Dining Room 17'4 x 16'

**Family Room** 16'1 x 12'7

Kitchen/Breakfast Room 12'5 x 12'5

Landing