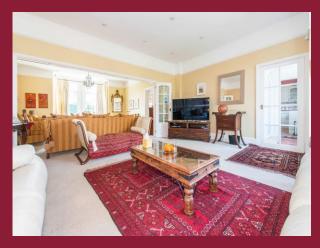

#### **DESCRIPTION**

Paul Graham are delighted to present this impressive double fronted period house located in a favoured road in South Wallington which retains a wealth of charm and character. The property would make a wonderful family home and boasts a stunning entrance hall leading to large 3 reception rooms and a refitted kitchen/breakfast room. Stairs lead to the 1<sup>st</sup> floor which features a galleried landing, 5 bedrooms (4 being doubles) and a large shower room. The property is situated close to a number of reputable schools including Wallington Girls and Wilsons Grammar schools. There is further potential for a loft conversion, or for conversion into either apartments or 2 houses (subject to planning permission). Viewing strongly advised.

## ROOMS

**Storm Porch** 

Entrance Hall 20'6 x 7'10

**Drawing Room** 16' x 15'3

Dining Room 17'4 x 16'

**Family Room** 16'1 x 12'7

Kitchen/Breakfast Room 12'5 x 12'5

Landing