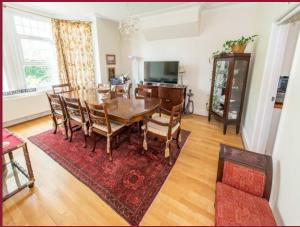

#### **DESCRIPTION**

Paul Graham are delighted to present this impressive double fronted period house located in a favoured road in South Wallington which retains a wealth of charm and character. The property would make a wonderful family home and boasts a stunning entrance hall leading to large 3 reception rooms and a refitted kitchen/breakfast room. Stairs lead to the 1<sup>st</sup> floor which features a galleried landing, 5 bedrooms (4 being doubles) and a large shower room. The property is situated close to a number of reputable schools including Wallington Girls and Wilsons Grammar schools. There is further potential for a loft conversion, or for conversion into either apartments or 2 houses (subject to planning permission). Viewing strongly advised.

## ROOMS

**Storm Porch** 

Entrance Hall 20'6 x 7'10

**Drawing Room** 16' x 15'3

Dining Room 17'4 x 16'

**Family Room** 16'1 x 12'7

Kitchen/Breakfast Room 12'5 x 12'5

Landing