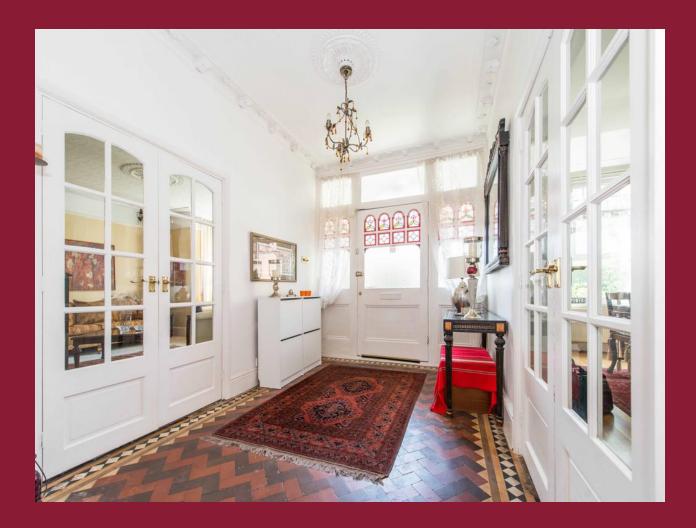

#### **DESCRIPTION**

Paul Graham are delighted to present this impressive double fronted period house located in a favoured road in South Wallington which retains a wealth of charm and character. The property would make a wonderful family home and boasts a stunning entrance hall leading to large 3 reception rooms and a refitted kitchen/breakfast room. Stairs lead to the 1<sup>st</sup> floor which features a galleried landing, 5 bedrooms (4 being doubles) and a large shower room. The property is situated close to a number of reputable schools including Wallington Girls and Wilsons Grammar schools. There is further potential for a loft conversion, or for conversion into either apartments or 2 houses (subject to planning permission). Viewing strongly advised.

## ROOMS

**Storm Porch** 

Entrance Hall 20'6 x 7'10

**Drawing Room** 16' x 15'3

Dining Room 17'4 x 16'

**Family Room** 16'1 x 12'7

Kitchen/Breakfast Room 12'5 x 12'5

Landing