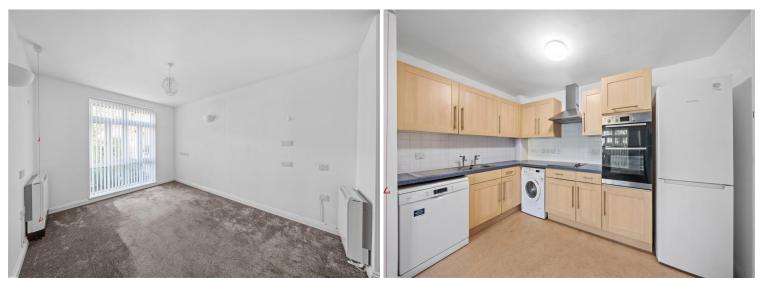

## COMMUNAL ENTRANCE

ENTRANCE HALL

LOUNGE/OPEN PLAN KITCHEN 20' 7" x 10' 3" (6.27m x 3.12m)

BEDROOM 1 12' 3" x 10' 11 max" (3.73m x 3.33m)

BEDROOM 2 12' 3" x 10' 10" (3.73m x 3.3m)

SHOWER ROOM

TWO RESIDENTS' LOUNGES