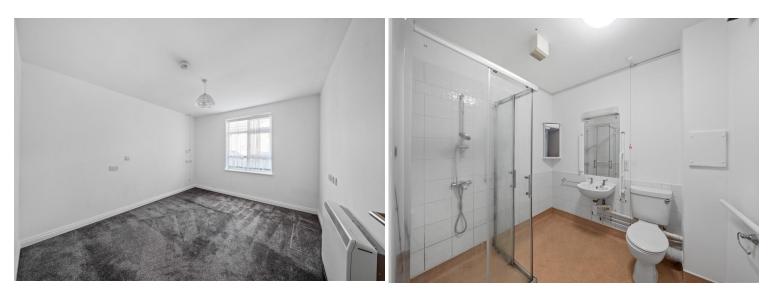

## COMMUNAL ENTRANCE

ENTRANCE HALL

LOUNGE/OPEN PLAN KITCHEN 20' 7" x 10' 3" (6.27m x 3.12m)

BEDROOM 1 12' 3" x 10' 11 max" (3.73m x 3.33m)

BEDROOM 2 12' 3" x 10' 10" (3.73m x 3.3m)

SHOWER ROOM

TWO RESIDENTS' LOUNGES