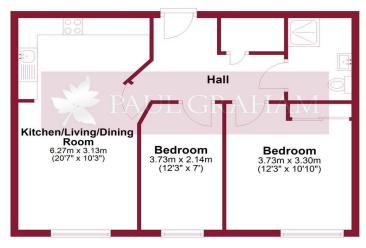

## Ground Floor Approx. 55.0 sq. metres (591.9 sq. feet)

Total area: approx. 55.0 sq. metres (591.9 sq. feet) Floor plan produced in accordance with RICS Property Measurement Standards incorporating International Property Measurement Standards. Produced for Paul Graham. Plan produced using PlanUp.

## COMMUNAL ENTRANCE

ENTRANCE HALL

LOUNGE/OPEN PLAN KITCHEN 20' 7" x 10' 3" (6.27m x 3.12m)

BEDROOM 1 12' 3" x 10' 11 max" (3.73m x 3.33m)

BEDROOM 2 12' 3" x 10' 10" (3.73m x 3.3m)

SHOWER ROOM

TWO RESIDENTS' LOUNGES