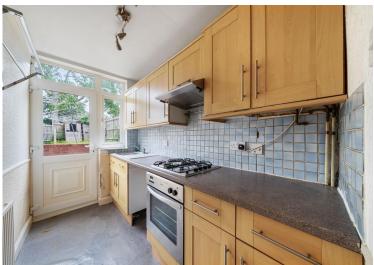

## **ENTRANCE HALL**

**LOUNGE** 13' 1" x 11' 2" (3.99m x 3.4m)

**DINING ROOM** 12' 2" x 11' 2" (3.71m x 3.4m)

KITCHEN 9' 10" x 5' 5" (3m x 1.65m)

STAIRS TO THE FIRST FLOOR

**LANDING** 

**BEDROOM 1** 13' 0" x 11' 2" (3.96m x 3.4m)