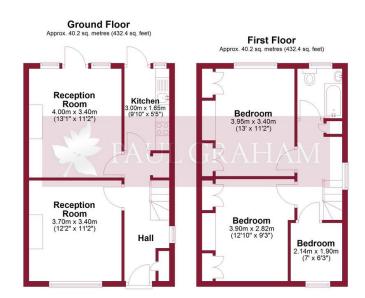

## **ENTRANCE HALL**

**LOUNGE** 13' 1" x 11' 2" (3.99m x 3.4m)

**DINING ROOM** 12' 2" x 11' 2" (3.71m x 3.4m)

KITCHEN 9' 10" x 5' 5" (3m x 1.65m)

STAIRS TO THE FIRST FLOOR

**LANDING** 

**BEDROOM 1** 13' 0" x 11' 2" (3.96m x 3.4m)

**BEDROOM 2** 12' 10" x 11' 2" (3.91m x 3.4m)

**BEDROOM 3** 7' 0" x 6' 3" (2.13m x 1.91m)

**BATHROOM** 

FRONT AND REAR GARDENS

**NO CHAIN** 

IMP ORTANT NOTE: Paul Graham have not tested any services, heating system, appliances, fixtures or fittings. References to the tenure of a property are based on information supplied by the seller as Paul Graham have not had sight of the title documents. Neither has Paul Graham checked any existing or necessary planning consents, building regul ations or rights of way. Prospective purchasers are advised to obtain verification from their solicitor or surveyor. PLEASE NOTE: All measurements are approximate and represent the maximum dimensions of any room (into bays and alcoves) and a margin of error should be allowed.