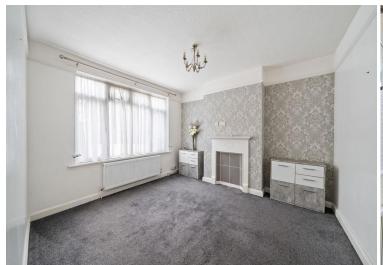

## **ENTRANCE HALL**

**LOUNGE** 13' 1" x 11' 2" (3.99m x 3.4m)

**DINING ROOM** 12' 2" x 11' 2" (3.71m x 3.4m)

KITCHEN 9' 10" x 5' 5" (3m x 1.65m)

STAIRS TO THE FIRST FLOOR

**LANDING** 

**BEDROOM 1** 13' 0" x 11' 2" (3.96m x 3.4m)