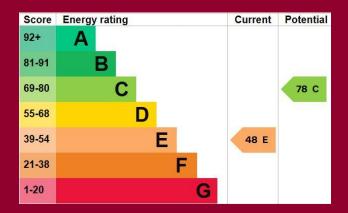

**SHOWER ROOM** 

**BEDROOM 3/LOFT ROOM** 16' 3" x 14' 9 max" (4.95m x 4.5m)

**DRIVEWAY PARKING** 

SHARED DRIVEWAY TO GARAGE

**GOOD SIZE REAR GARDEN** 

IMP ORTANT NOTE: Paul Graham have not tested any services, heating system, appliances, fixtures or fittings. References to the tenure of a property are based on information supplied by the seller as Paul Graham have not had sight of the title documents. Neither has Paul Graham checked any existing or necessary planning consents, building regulations or rights of way. Pro spective purchasers are advised to obtain verification from their solicitor or surveyor. PLEASE NOTE: All measurements are approximate and represent the maximum dimensions of any room (into bays and alcoves) and a margin of error should be allowed.