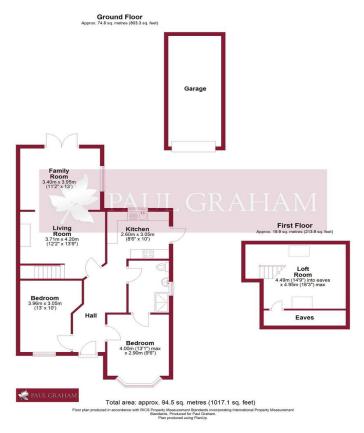

## **ENTRANCE HALL**

**FAMILY ROOM** 13' 0" x 11' 2" (3.96m x 3.4m)

**LOUNGE** 13' 9" x 12' 2" (4.19m x 3.71m)

**KITCHEN** 10' 0" x 8' 6" (3.05m x 2.59m)

**BEDROOM 1** 13' 1 max" x 9' 6" (3.99m x 2.9m)

**BEDROOM 2** 13' 0" x 10' 0" (3.96m x 3.05m)

**SHOWER ROOM** 

**BEDROOM 3/LOFT ROOM** 16' 3" x 14' 9 max" (4.95m x 4.5m)

**DRIVEWAY PARKING** 

SHARED DRIVEWAY TO GARAGE

**GOOD SIZE REAR GARDEN** 

IMP ORTANT NOTE: Paul Graham have not tested any services, heating system, appliances, fixtures or fittings. References to the tenure of a property are based on information supplied by the seller as Paul Graham have not had sight of the title documents. Neither has Paul Graham checked any existing or necessary planning consents, building regulations or rights of way. Pro spective purchasers are advised to obtain verification from their solicitor or surveyor. PLEASE NOTE: All measurements are approximate and represent the maximum dimensions of any room (into bays and alcoves) and a margin of error should be allowed.