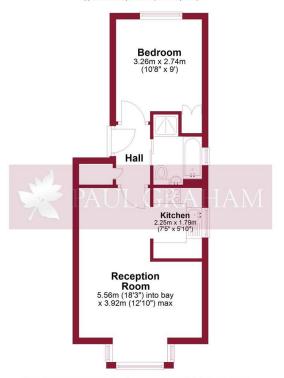

# Second Floor Approx. 35.6 sq. metres (382.7 sq. feet

Total area: approx. 35.6 sq. metres (382.7 sq. feet)

Floor plan produced in accordance with RICS Property Measurement Standards incorporating International Property Measurement Standards. Produced for Paul Graham. Plan produced using PlanUp.

## **COMMUNAL ENTRANCE**

**ENTRANCE HALL** 

**RECEPTION ROOM** 18' 3" into bay x 12' 11" (5.56m x 3.94m)

**OPEN PLAN KITCHEN AREA** 7' 4" x 5' 11" (2.24m x 1.8m)

**BATHROOM** 6' 3" x 5' 11" (1.91m x 1.8m)

**BEDROOM 1** 10' 8" x 9' 0" (3.25m x 2.74m)

**ACCESS TO LOFT** 

ALLOCATED PARKING

LONG LEASE

**NO CHAIN** 

IMP ORTANT NOTE: Paul Graham have not tested any services, heating system, appliances, fixtures or fittings. References to the tenure of a property are based on information supplied by the seller as Paul Graham have not had sight of the title documents. Neither has Paul Graham checked any existing or necessary planning consents, building regul ations or rights of way. Prospective purchasers are advised to obtain verification from their solicitor or surveyor. PLEASE NOTE: All measurements are approximate and represent the maximum dimensions of any room (into bays and alcoves) and a margin of error should be allowed.