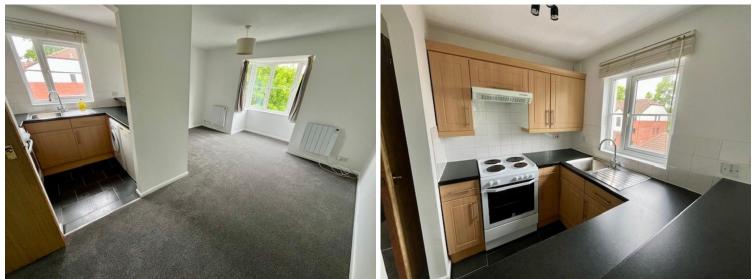

## **COMMUNAL ENTRANCE**

**ENTRANCE HALL** 

**RECEPTION ROOM** 18' 3" into bay x 12' 11" (5.56m x 3.94m)

**OPEN PLAN KITCHEN AREA** 7' 4" x 5' 11" (2.24m x 1.8m)

**BATHROOM** 6' 3" x 5' 11" (1.91m x 1.8m)