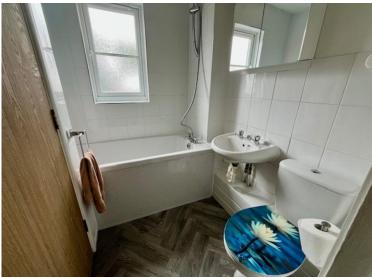

## **COMMUNAL ENTRANCE**

**ENTRANCE HALL** 

**RECEPTION ROOM** 18' 3" into bay x 12' 11" (5.56m x 3.94m)

**OPEN PLAN KITCHEN AREA** 7' 4" x 5' 11" (2.24m x 1.8m)

**BATHROOM** 6' 3" x 5' 11" (1.91m x 1.8m)