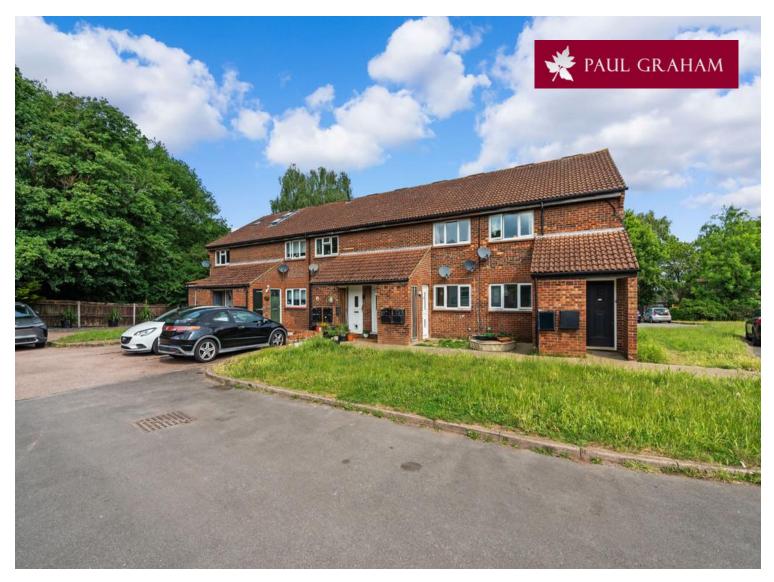

21 Sunkist Way, Wallington, Surrey, SM6 9LQ | Guide Price £240,000 Leasehold

Paul Graham are pleased to market this well presented 1 bedroom 1st floor maisonette. The property has its own entrance with stairs up to the landing, a good sized reception room leading to the kitchen, a white suite bathroom and a double bedroom to the rear. Situated on a quiet residential cul-de-sac, with off street parking and offered to the market with no chain. Ground Floor Approx. 2.5 sq. metres (26.4 sq. feet)