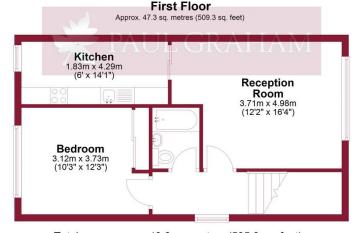

21 Sunkist Way, Wallington, Surrey, SM6 9LQ | Guide Price £240,000 Leasehold

Paul Graham are pleased to market this well presented 1 bedroom 1st floor maisonette. The property has its own entrance with stairs up to the landing, a good sized reception room leading to the kitchen, a white suite bathroom and a double bedroom to the rear. Situated on a quiet residential cul-de-sac, with off street parking and offered to the market with no chain. Ground Floor Approx. 2.5 sq. metres (26.4 sq. feet)

## **OWN FRONT DOOR**

STAIRS TO FIRST FLOOR

## LANDING

**RECEPTION ROOM** 16' 2" reducing to 12' x 12' 1" (4.93m x 3.68m)

KITCHEN 14' x 5' 8" (4.27m x 1.73m)

BATHROOM 6' 4" x 5' 1" (1.93m x 1.55m)

BEDROOM 1 11' 10" x 9' 4" (3.61m x 2.84m)

ALLOCATED PARKING

## CARSHALTON

Residential Sales 62 - 64 High Street Carshalton Surrey SM5 3AG

Tel. 020 8773 7200 Email. carshalton@paulgraham.co.uk

 Total area: approx. 49.8 sq. metres (535.8 sq. feet)

 Image: Brook plan produced in accordance with RICS Property Measurement Standards incorporating International Property Measurement Standards. Produced for Paul Graham. Plan produced using PlanUp.