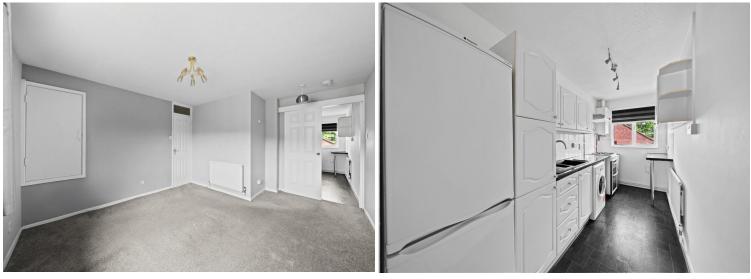

## LANDING

**RECEPTION ROOM** 16' 2" reducing to 12' x 12' 1" (4.93m x 3.68m)

KITCHEN 14' x 5' 8" (4.27m x 1.73m)

BATHROOM 6' 4" x 5' 1" (1.93m x 1.55m)

BEDROOM 1 11' 10" x 9' 4" (3.61m x 2.84m)

ALLOCATED PARKING