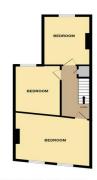

## **ENTRANCE HALL**

**LOUNGE/DINER** 23' 0" x 15' 5" (7.01m x 4.7m)

**KITCHEN** 9' 8" x 9' 4" (2.95m x 2.84m)

**BATHROOM** 8' 8" x 6' 11" (2.64m x 2.11m)

STAIRS TO FIRST FLOOR

**LANDING** 

**BEDROOM 1** 15' 5" x 11' 8" (4.7m x 3.56m)

**BEDROOM 2** 12' 3" x 9' 8" (3.73m x 2.95m)

**BEDROOM 3** 11' 4" x 9' 4" (3.45m x 2.84m)

**SOUTHERLY ASPECT GARDEN** 

**CLOSE TO EXCELLENT SCHOOLS** 

IMP ORTANT NOTE: Paul Graham have not tested any services, heating system, appliances, fixtures or fittings. References to the tenure of a property are based on information supplied by the seller as Paul Graham have not had sight of the title documents. Neither has Paul Graham checked any existing or necessary planning consents, building regul ations or rights of way. Prospective purchasers are advised to obtain verification from their solicitor or surveyor. PLEASE NOTE: All measurements are approximate and represent the maximum dimensions of any room (into bays and alcoves) and a margin of error should be allowed.