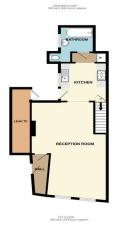

## **ENTRANCE HALL**

**LOUNGE/DINER** 23' 0" x 15' 5" (7.01m x 4.7m)

**KITCHEN** 9' 8" x 9' 4" (2.95m x 2.84m)

**BATHROOM** 8' 8" x 6' 11" (2.64m x 2.11m)

STAIRS TO FIRST FLOOR

**LANDING** 

**BEDROOM 1** 15' 5" x 11' 8" (4.7m x 3.56m)