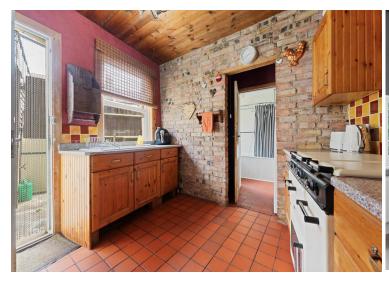

## **ENTRANCE HALL**

**LOUNGE/DINER** 23' 0" x 15' 5" (7.01m x 4.7m)

**KITCHEN** 9' 8" x 9' 4" (2.95m x 2.84m)

**BATHROOM** 8' 8" x 6' 11" (2.64m x 2.11m)

STAIRS TO FIRST FLOOR

**LANDING** 

**BEDROOM 1** 15' 5" x 11' 8" (4.7m x 3.56m)