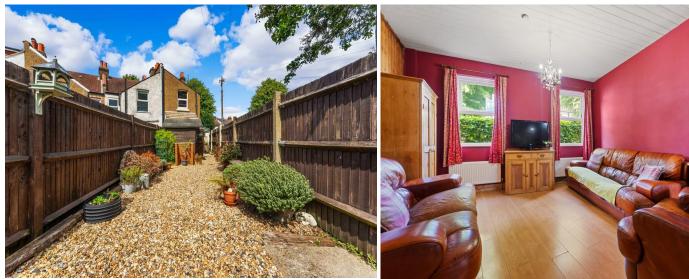

104 Tharp Road, Wallington, Surrey, SM6 8LE | £500,000 Freehold

Located in a tree lined road close to Mellows Park and reputable schools this three bedroom end of terrace house boasts a range of character features. The accommodation on the ground floor comprises a lounge/diner with log burner, a kitchen with range cooker and bathroom. Upstairs there are three good size bedrooms. At the rear there is a southerly aspect garden and utility area.