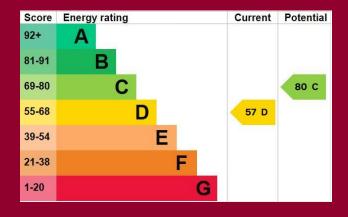

TOTAL FLOOR AREA: 1072 sq.ft. (9) 6.5 sq.ft.) approx.

Whilst every attempt has been made to ensure the accuracy of the floorpian contained here, measurements of doors, vindows, rooms and any other terms are approximate and no responsibility is taken for any error, ormission on mis-statement. This plant is for limits raise purposes only and should be used as such by any prospective purchaser. The services, systems and appliances shown have not been tested and no guarantee as to the comparability of efficiency can be given.