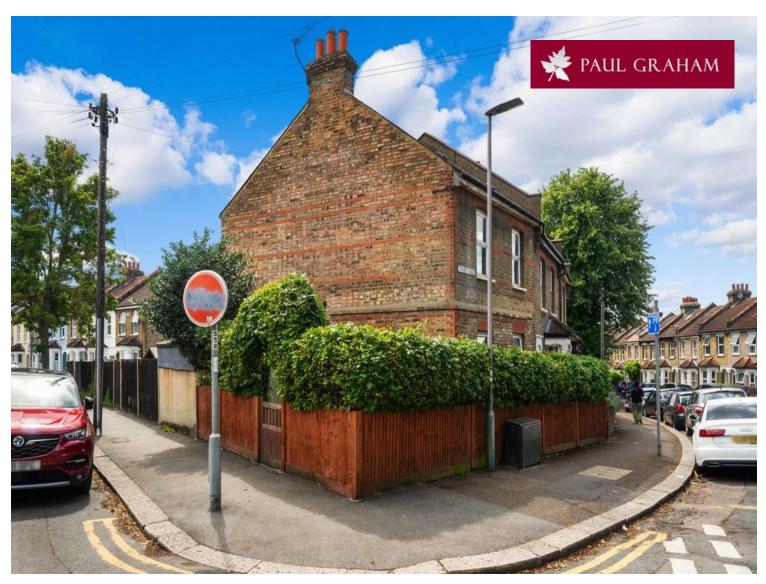

104 Tharp Road, Wallington, Surrey, SM6 8LE | £500,000 Freehold

Located in a tree lined road close to Mellows Park and reputable schools this three bedroom end of terrace house boasts a range of character features. The accommodation on the ground floor comprises a lounge/diner with log burner, a kitchen with range cooker and bathroom. Upstairs there are three good size bedrooms. At the rear there is a southerly aspect garden and utility area.