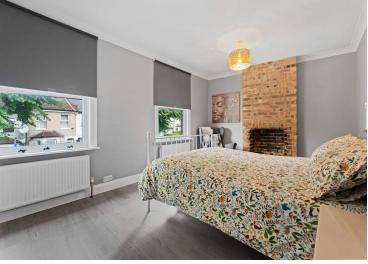

## **ENTRANCE HALL**

**LOUNGE/DINER** 23' 0" x 15' 5" (7.01m x 4.7m)

**KITCHEN** 9' 8" x 9' 4" (2.95m x 2.84m)

**BATHROOM** 8' 8" x 6' 11" (2.64m x 2.11m)

STAIRS TO FIRST FLOOR

**LANDING** 

**BEDROOM 1** 15' 5" x 11' 8" (4.7m x 3.56m)