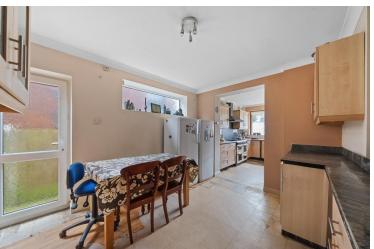

🜟 PAUL GRAHAM

ENTRANCE PORCH

ENTRANCE HALL

**LOUNGE** 17' 1" x 12' 7" (5.21 m x 3.84m)

**DINING ROOM** 17' 1" x 12' 0" (5.21m x 3.66m)

FAMILY ROOM 24' 11" x 13' 1" (7.59m x 3.99m)

KITCHEN/BREAKFAST ROOM 24' 4" x 10' 8" (7.42m x 3.25m)