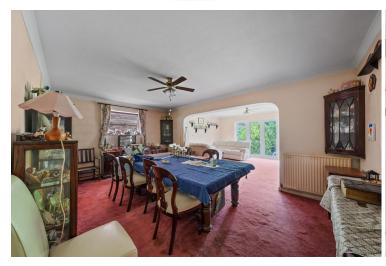

🜟 PAUL GRAHAM

ENTRANCE PORCH

ENTRANCE HALL

**LOUNGE** 17' 1" x 12' 7" (5.21 m x 3.84m)

**DINING ROOM** 17' 1" x 12' 0" (5.21m x 3.66m)

FAMILY ROOM 24' 11" x 13' 1" (7.59m x 3.99m)

KITCHEN/BREAKFAST ROOM 24' 4" x 10' 8" (7.42m x 3.25m)