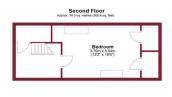

SHOW ER ROOM

STAIRS TO TOP FLOOR

**LOFT ROOM/BEDROOM 5** 18' 6" x 12' 2" (5.64 m x 3.71 m)

INTEGRAL GAR AGE 17' 1" x 14' 9" (5.21m x 4.5m)

LARGE REAR GARDEN

DRIVEW AY PARKING

IMP ORTANT NOTE: Paul Graham have not tested any services, heating system, appliances, fixtures or fittings. References to the tenure of a property a re based on information supplied by the seller as Paul Graham have not had sight of the title documents. Neither has Paul Graham checked any existing or necessary planning consents, building regul ations or rights of way. Prospective purchasers are advised to obtain verification from their solicitor or surveyor. PLEASE NOTE: All measurements are approximate and represent the maximum dimensions of any room (into bays and alcoves) and a margin of error should be allowed.