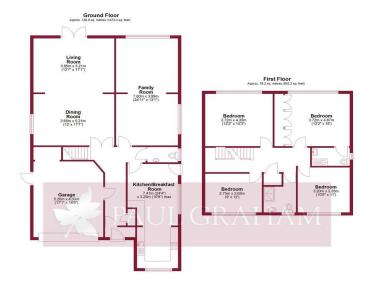

Total area: approx. 249.1 sq. metres (2681.2 sq. feet)
Floor plan produced in accordance with RICS Properly Measurement Standards incorporating International Property Measurement Standards. Produced for Paul Graham

🜟 PAUL GRAHAM

ENTRANCE PORCH

ENTRANCE HALL

**LOUNGE** 17' 1" x 12' 7" (5.21 m x 3.84m)

**DINING ROOM** 17' 1" x 12' 0" (5.21m x 3.66m)

FAMILY ROOM 24' 11" x 13' 1" (7.59m x 3.99m)

KITCHEN/BREAKFAST ROOM 24' 4" x 10' 8" (7.42m x 3.25m)

wc

STAIRS TO THE FIRST FLOOR

1ST FLOOR

BEDROOM 1 16' 2" x 12' 2" (4.93m x 3.71m)

**EN SUITE SHOW ER ROOM** 

BEDROOM 2 12' 2" x 14' 3" (3.71 m x 4.34m)

BEDROOM 3 12' 0" x 9' 0" ( 3.66m x 2.74m)

BEDROOM 4 10' 6" x 11' (3.2m x 3.35m)

SHOW ER ROOM

STAIRS TO TOP FLOOR

**LOFT ROOM/BEDROOM 5** 18' 6" x 12' 2" (5.64 m x 3.71 m)

INTEGRAL GAR AGE 17' 1" x 14' 9" (5.21m x 4.5m)

LARGE REAR GARDEN

DRIVEW AY PARKING

IMP ORTANT NOTE: Paul Graham have not tested any services, heating system, appliances, fixtures or fittings. References to the tenure of a property a re based on information supplied by the seller as Paul Graham have not had sight of the title documents. Neither has Paul Graham checked any existing or necessary planning consents, building regul ations or rights of way. Prospective purchasers are advised to obtain verification from their solicitor or surveyor. PLEASE NOTE: All measurements are approximate and represent the maximum dimensions of any room (into bays and alcoves) and a margin of error should be allowed.