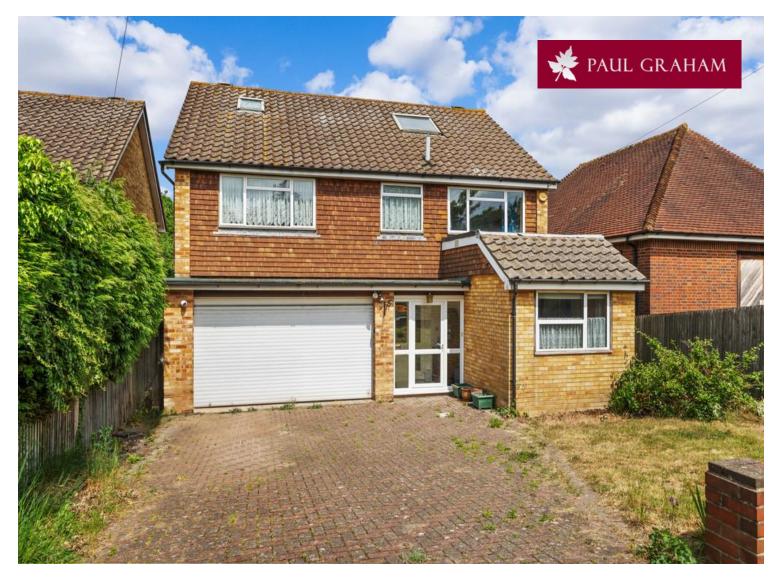

## 65 Foresters Drive, South Wallington, Surrey, SM6 9LH | Guide Price £800,000

Located on South Wallington and West Purley borders this spacious detached family home is a 'blank canvass' offering the new owners to make it their own. Positioned within easy reach of a range of reputable schools, the property boasts three large reception rooms, a good size kitchen/breakfast room and ground floor WC. The first floor comprises four good size bedrooms, one being en-suite and a family bathroom. On the top floor there is another large bedroom. Outside a large garden extends to the rear with a detached garage (no vehicular access), whilst the front provides off street parking and a further integral garage.