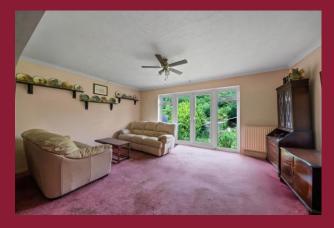

#### **DESCRIPTION**

Located on South Wallington and West Purley borders this spacious detached family home is a 'blank canvass' offering the new owners to make it their own. Positioned within easy reach of a range of reputable schools, the property boasts three large reception rooms, a good size kitchen/breakfast room and ground floor WC.

## ROOMS

**ENTRANCE PORCH** 

**ENTRANCE HALL** 

**LOUNGE** 17' 1" x 12' 7" (5.21m x 3.84m)

**DINING ROOM** 17' 1" x 12' 0" (5.21m x 3.66m)

**FAMILY ROOM** 24' 11" x 13' 1" (7.59m x 3.99m)

KITCHEN/BREAKFAST ROOM  $24' 4" \times 10' 8" (7.42m \times 3.25m)$ 