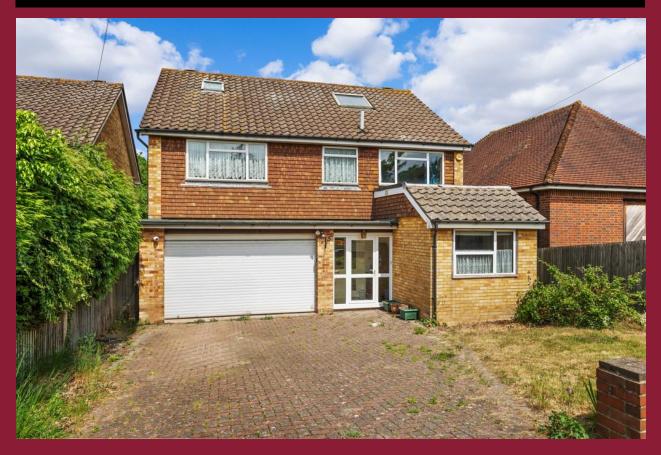

# 65 Foresters Drive, South Wallington, Surrey, SM6 9LH Guide Price £800,000 Freehold

#### **DESCRIPTION**

Located on South Wallington and West Purley borders this spacious detached family home is a 'blank canvass' offering the new owners to make it their own. Positioned within easy reach of a range of reputable schools, the property boasts three large reception rooms, a good size kitchen/breakfast room and ground floor WC.

The first floor comprises four generously sized bedrooms, one of which is en-suite, along with a family bathroom. On the top floor, there is another large bedroom. Outside, a spacious garden extends to the rear, featuring a detached tandem-length garage, while the front offers off-street parking and an additional integral garage.