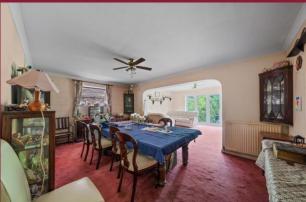

#### **DESCRIPTION**

Located on South Wallington and West Purley borders this spacious detached family home is a 'blank canvass' offering the new owners to make it their own. Positioned within easy reach of a range of reputable schools, the property boasts three large reception rooms, a good size kitchen/breakfast room and ground floor WC.

## ROOMS

**ENTRANCE PORCH** 

**ENTRANCE HALL** 

**LOUNGE** 17' 1" x 12' 7" (5.21m x 3.84m)

**DINING ROOM** 17' 1" x 12' 0" (5.21m x 3.66m)

**FAMILY ROOM** 24' 11" x 13' 1" (7.59m x 3.99m)

KITCHEN/BREAKFAST ROOM  $24' 4" \times 10' 8" (7.42m \times 3.25m)$ 