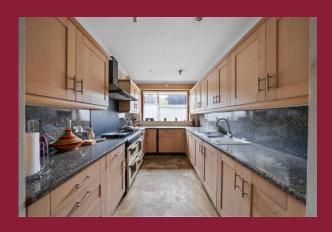

#### **DESCRIPTION**

Located on South Wallington and West Purley borders this spacious detached family home is a 'blank canvass' offering the new owners to make it their own. Positioned within easy reach of a range of reputable schools, the property boasts three large reception rooms, a good size kitchen/breakfast room and ground floor WC.

## ROOMS

**ENTRANCE PORCH** 

**ENTRANCE HALL** 

**LOUNGE** 17' 1" x 12' 7" (5.21m x 3.84m)

**DINING ROOM** 17' 1" x 12' 0" (5.21m x 3.66m)

**FAMILY ROOM** 24' 11" x 13' 1" (7.59m x 3.99m)

KITCHEN/BREAKFAST ROOM  $24' 4" \times 10' 8" (7.42m \times 3.25m)$ 