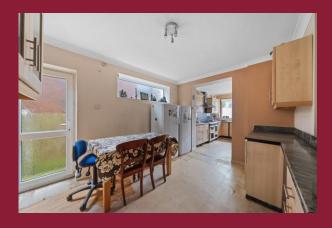

#### **DESCRIPTION**

Located on South Wallington and West Purley borders this spacious detached family home is a 'blank canvass' offering the new owners to make it their own. Positioned within easy reach of a range of reputable schools, the property boasts three large reception rooms, a good size kitchen/breakfast room and ground floor WC.

## ROOMS

**ENTRANCE PORCH** 

**ENTRANCE HALL** 

**LOUNGE** 17' 1" x 12' 7" (5.21m x 3.84m)

**DINING ROOM** 17' 1" x 12' 0" (5.21m x 3.66m)

**FAMILY ROOM** 24' 11" x 13' 1" (7.59m x 3.99m)

KITCHEN/BREAKFAST ROOM  $24' 4" \times 10' 8" (7.42m \times 3.25m)$ 