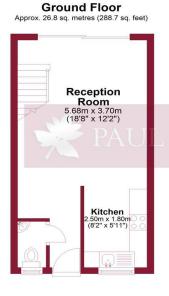

The property also benefits from a garage en bloc.

First Floor Approx. 26.8 sq. metres (288.0 sq. feet)

Total area: approx. 53.6 sq. metres (576.7 sq. feet)

Floor plan produced in accordance with RICS Property Measurement Standards incorporating International Property Measurement Standards. Produced for Paul Graham. Plan produced to lange PlanUp.

**RECEPTION ROOM** 18' 8" x 12' 2" (5.69m x 3.71m)

KITCHEN 8' 2" x 5' 11" (2.49m x 1.8m)

WC

STAIRS TO THE FIRST FLOOR

**LANDING** 

**BEDROOM 1** 12' 2 max" x 11' 10" (3.71m x 3.61m)

**BEDROOM 2** 11' 6 max" x 5' 3" (3.51m x 1.6m)