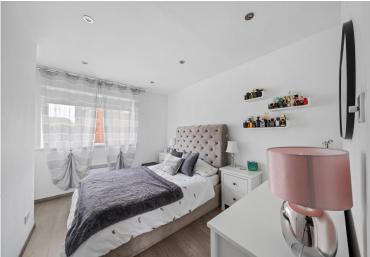

**RECEPTION ROOM** 18' 8" x 12' 2" (5.69m x 3.71m)

KITCHEN 8' 2" x 5' 11" (2.49m x 1.8m)

WC

STAIRS TO THE FIRST FLOOR

**LANDING** 

**BEDROOM 1** 12' 2 max" x 11' 10" (3.71m x 3.61m)

**BEDROOM 2** 11' 6 max" x 5' 3" (3.51m x 1.6m)