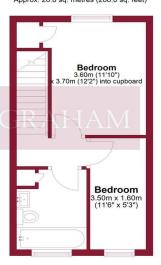

The property also benefits from a garage en bloc.

First Floor Approx. 26.8 sq. metres (288.0 sq. feet)

Total area: approx. 53.6 sq. metres (576.7 sq. feet)

Floor plan produced in accordance with RICS Property Measurement Standards incorporating International Property Measurement Standards. Produced for Paul Graham. Plan produced to lange PlanUp.

**RECEPTION ROOM** 18' 8" x 12' 2" (5.69m x 3.71m)

KITCHEN 8' 2" x 5' 11" (2.49m x 1.8m)

WC

STAIRS TO THE FIRST FLOOR

**LANDING** 

**BEDROOM 1** 12' 2 max" x 11' 10" (3.71m x 3.61m)

**BEDROOM 2** 11' 6 max" x 5' 3" (3.51m x 1.6m)