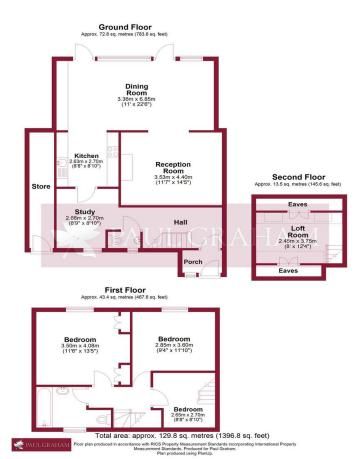

REC EPTION ROOM 14' 5" x 11' 7" (4.39m x 3.53m) STUDY 8' 10" x 8' 9" (2.69m x 2.67m) KITCHEN 8' 10" x 8' 8" (2.69m x 2.64m) FAMILY/DININGROOM 22' 6" x 11' 0" (6.86m x 3.35m) WC AND STORE STAIRS TO THE FIRST FLOOR LANDING BEDROOM 1 13' 5" x 11' 6" (4.09m x 3.51m) BEDROOM 2 11' 10" x 9' 4" (3.61m x 2.84m) BEDROOM 3 8' 10" x 8' 8" (2.69m x 2.64m) LOFT ROOM 12' 4" x 8' 0" (3.76m x 2.44m) BATHROOM GOOD SIZE GARDEN AMPLE OFF STREET PARKING