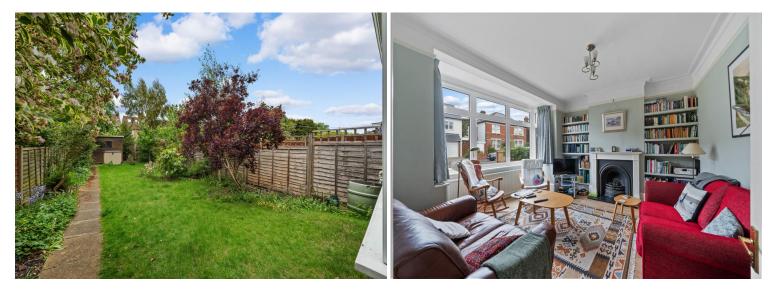

## 22 Taylor Road, Wallington, Surrey, SM6 0AX | Guide Price £750,000 Freehold

Situated in a sought-after road conveniently positioned between both Wallington and Carshalton centres this attractive four bedroom family home offers good size living accommodation. Boasting two sizeable receptions rooms and a modern kitchen/breakfast room. There are four bedrooms, two bath/shower rooms and good size garden at the rear. Viewing advised.

STARS TO THE TOP FLOOR

BEDROOM 410' x 10' (3.05m x 3.05m)

SHOWER ROOM

EAVES STOR AGE ROOM 14' 9"x 17' (4.5m x 5.18m)

GOOD SIZE REAR GARDEN

OFF STREET PARKING

IMP ORTANT NOTE: Paul Graham have not tested any services, heating system, appliances, fixtures or fittings. References to the tenure of a property are based on information supplied by the seller as Paul Graham have not had sight of the title documents. Neither has Paul Graham checked any existing or necessary planning consents, building regulations or rights of way. Prospective purchasers are advised to obtain verification from their solicitor or surveyor. PLEASE NOTE: All measurements are approximate and represent the maximum dimensions of any room (into bays and alcoves) and a margin of error should be allowed.