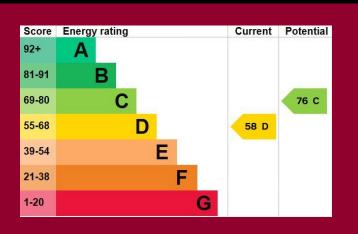

BATHROOM

STARS TO THE TOP FLOOR

BEDROOM 410' x 10' (3.05m x 3.05m)

SHOWER ROOM

EAVES STOR AGE ROOM 14' 9"x 17' (4.5m x 5.18m)

GOOD SIZE REAR GARDEN

OFF STREET PARKING



IMP ORTANT NOTE: Paul Graham have not tested any services, heating system, appliances, fixtures or fittings. References to the tenure of a property are based on information supplied by the seller as Paul Graham have not had sight of the title documents. Neither has Paul Graham checked any existing or necessary planning consents, building regulations or rights of way. Prospective purchasers are advised to obtain verification from their solicitor or surveyor. PLEASE NOTE: All measurements are approximate and represent the maximum dimensions of any room (into bays and alcoves) and a margin of error should be allowed.



## WALLINGTON

Residential Sales 3 Wallington Square Woodcote Road Wallington Surrey SM6 8RG

Tel. 020 8669 5201 Email. wallington @paulgraham.co.uk

## CARSHALTON

Residential Sales 62 - 64 High Street Carshalton Surrey SM5 3AG

Tel. 020 8773 7200 Email. carshalton@paulgraham.co.uk