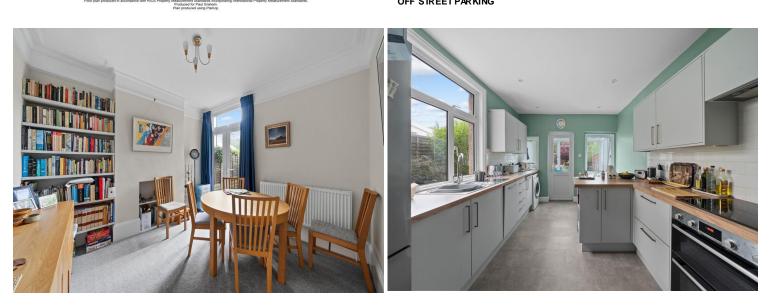

Total area: approx. 137.3 sq. metres (1478.1 sq. feet)

🛫 PAUL GRAH

PORCH ENTRANCE HALL

LOUNGE 14' 1"x 12' (4.29m x 3.66m)

DINING ROOM 11' 0" x 10' 0" (3.35m x 3.05m)

KITCHEN/BREAKFAST ROOM 14' 11" x 10' (4.55m x 3.05m)

STARS TO THE TOP FLOOR

BEDROOM 410' x 10' (3.05m x 3.05m)

SHOWER ROOM

EAVES STOR AGE ROOM 14' 9"x 17' (4.5m x 5.18m)

GOOD SIZE REAR GARDEN

OFF STREET PARKING

IMP ORTANT NOTE: Paul Graham have not tested any services, heating system, appliances, fixtures or fittings. References to the tenure of a property are based on information supplied by the seller as Paul Graham have not had sight of the title documents. Neither has Paul Graham checked any existing or necessary planning consents, building regulations or rights of way. Prospective purchasers are advised to obtain verification from their solicitor or surveyor. PLEASE NOTE: All measurements are approximate and represent the maximum dimensions of any room (into bays and alcoves) and a margin of error should be allowed.