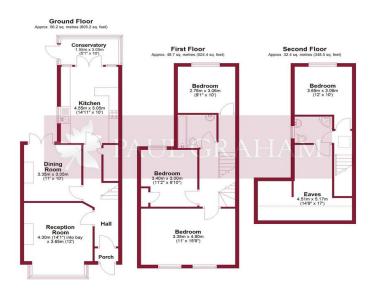

Total area: approx. 137.3 sq. metres (1478.1 sq. feet)

🛫 PAUL GRAH

PORCH ENTRANCE HALL

LOUNGE 14' 1"x 12' (4.29m x 3.66m)

DINING ROOM 11' 0" x 10' 0" (3.35m x 3.05m)

KITCHEN/BREAKFAST ROOM 14' 11" x 10' (4.55m x 3.05m)

CONSERVATORY 10' x 5' 1" (3.05m x 1.55m)

wc

STAIRS TO THE FIRST FLOOR

LANDING

BEDROOM 1 15' 9" x 11' (4.8m x 3.35m)

BEDROOM 2 11' 2" x 9' 10" (3.4m x 3m)

BEDROOM 3 10' x 9' 1" (3.05m x 2.77m)

BATHROOM

STARS TO THE TOP FLOOR

BEDROOM 410' x 10' (3.05m x 3.05m)

SHOWER ROOM

EAVES STOR AGE ROOM 14' 9"x 17' (4.5m x 5.18m)

GOOD SIZE REAR GARDEN

OFF STREET PARKING

IMP ORTANT NOTE: Paul Graham have not tested any services, heating system, appliances, fixtures or fittings. References to the tenure of a property are based on information supplied by the seller as Paul Graham have not had sight of the title documents. Neither has Paul Graham checked any existing or necessary planning consents, building regulations or rights of way. Prospective purchasers are advised to obtain verification from their solicitor or surveyor. PLEASE NOTE: All measurements are approximate and represent the maximum dimensions of any room (into bays and alcoves) and a margin of error should be allowed.