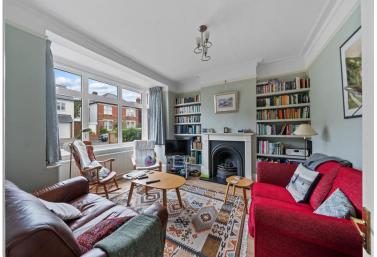

ENTRANCE HALL

PORCH

LOUNGE 14' 1"x 12' (4.29m x 3.66m)

**DINING ROOM** 11' 0" x 10' 0" (3.35m x 3.05m)

KITCHEN/BREAKFAST ROOM 14' 11" x 10' (4.55m x 3.05m)

CONSERVATORY 10' x 5' 1" (3.05m x 1.55m)

wc

STAIRS TO THE FIRST FLOOR