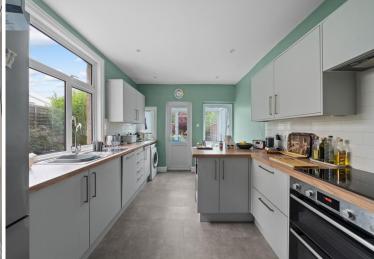

ENTRANCE HALL

PORCH

LOUNGE 14' 1"x 12' (4.29m x 3.66m)

**DINING ROOM** 11' 0" x 10' 0" (3.35m x 3.05m)

KITCHEN/BREAKFAST ROOM 14' 11" x 10' (4.55m x 3.05m)

CONSERVATORY 10' x 5' 1" (3.05m x 1.55m)

wc

STAIRS TO THE FIRST FLOOR