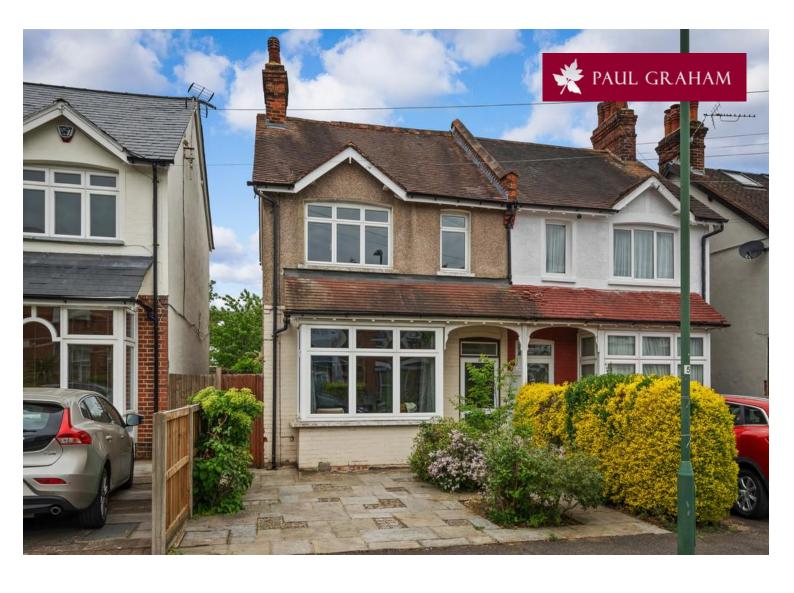

## 22 Taylor Road, Wallington, Surrey, SM6 0AX | Guide Price £750,000 Freehold

Situated in a sought-after road conveniently positioned between both Wallington and Carshalton centres this attractive four bedroom family home offers good size living accommodation. Boasting two sizeable receptions rooms and a modern kitchen/breakfast room. There are four bedrooms, two bath/shower rooms and good size garden at the rear. Viewing advised.