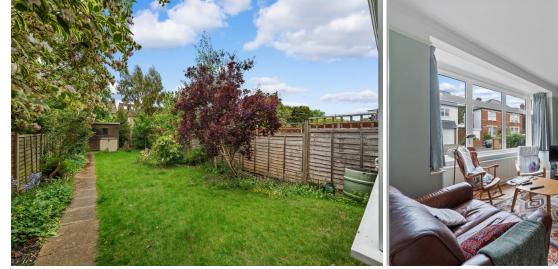

EAVES STORAGE ROOM 14' 9"x 17' (4.5m x 5.18m)

GOOD SIZE REAR GARDEN

OFF STREET PARKING

Total area: approx. 137.3 sq. metres (1478.1 sq. feet)

IMP ORTANT NOTE: Paul Graham have not tested any services, heating system, appliances, fixtures or fittings. References to the tenure of a property are based on information supplied by the seller as Paul Graham have not had sight of the title documents. Neither has Paul Graham checked any existing or necessary planning consents, building regulations or rights of way. Prospective purchasers are advised to obtain verification from their solicitor or surveyor. PLEASE NOTE: All measurements are approximate and represent the maximum dimensions of any room (into bays and alcoves) and a margin of error should be allowed.