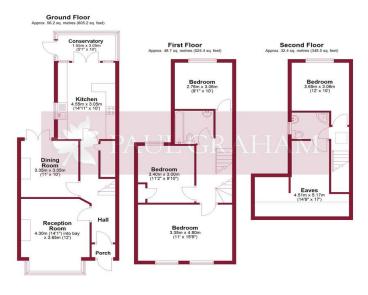

ENTRANCE HALL

PORCH

LOUNGE 14' 1"x 12' (4.29m x 3.66m)

**DINING ROOM** 11' 0" x 10' 0" (3.35m x 3.05m)

KITCHEN/BREAKFAST ROOM 14' 11" x 10' (4.55m x 3.05m)

CONSERVATORY 10' x 5' 1" (3.05m x 1.55m)

wc

STAIRS TO THE FIRST FLOOR

LANDING

BEDROOM 1 15' 9" x 11' (4.8m x 3.35m)

BEDROOM 211' 2" x 9' 10" (3.4m x 3m)

BEDROOM 3 10' x 9' 1" (3.05m x 2.77m)

BATHROOM

STAIRS TO THE TOP FLOOR

BEDROOM 410' x 10' (3.05m x 3.05m)

EN SUITE SHOWER ROOM

EAVES STORAGE ROOM 14' 9"x 17' (4.5m x 5.18m)

GOOD SIZE REAR GARDEN

OFF STREET PARKING

Total area: approx. 137.3 sq. metres (1478.1 sq. feet)

IMP ORTANT NOTE: Paul Graham have not tested any services, heating system, appliances, fixtures or fittings. References to the tenure of a property are based on information supplied by the seller as Paul Graham have not had sight of the title documents. Neither has Paul Graham checked any existing or necessary planning consents, building regulations or rights of way. Prospective purchasers are advised to obtain verification from their solicitor or surveyor. PLEASE NOTE: All measurements are approximate and represent the maximum dimensions of any room (into bays and alcoves) and a margin of error should be allowed.