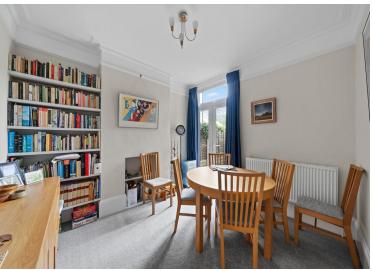

ENTRANCE HALL

PORCH

LOUNGE 14' 1"x 12' (4.29m x 3.66m)

**DINING ROOM** 11' 0" x 10' 0" (3.35m x 3.05m)

KITCHEN/BREAKFAST ROOM 14' 11" x 10' (4.55m x 3.05m)

CONSERVATORY 10' x 5' 1" (3.05m x 1.55m)

wc

STAIRS TO THE FIRST FLOOR