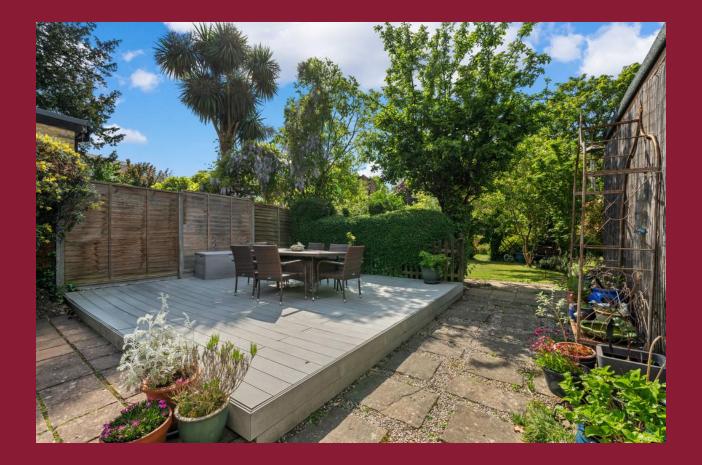

On the first floor there are four good size bedrooms, with the master bedroom boasting an en-suite shower room and its balcony. Along the hall, is a modern family bathroom, separate Wc and stairs leading up the fifth bedroom. The current owners have created a wonderful outside entertaining space ideal for families which includes a secret garden area, decked seating area and well-established borders.