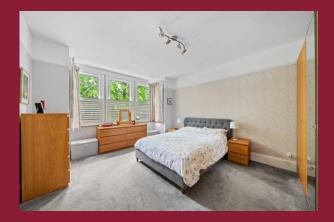

On the first floor there are four good size bedrooms, with the master bedroom boasting an en-suite shower room and its balcony. Along the hall, is a modern family bathroom, separate Wc and stairs leading up the fifth bedroom. The current owners have created a wonderful outside entertaining space ideal for families which includes a secret garden area, decked seating area and well-established borders.

CELLAR

STAIRS TO THE FIRST FLOOR

**MASTER BEDROOM** 16' 9" x 13' 0" (5.11m x 3.96m)

EN SUITE SHOWER ROOM WITH BALCONY

BEDROOM 2 11' 6" x 10' (3.51m x 3.05m)

BEDROOM 3 11' 2" x 9' 8" (3.4m x 2.95m)

BEDROOM 4 8' 8" x 7' 7" (2.64m x 2.31m)