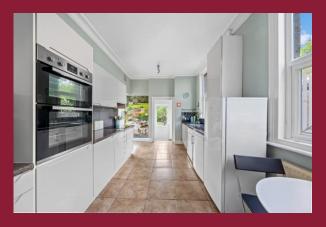

### DESCRIPTION

Situated in a desirable tree lined road in south Wallington this attractive detached family home has a beautifully presented interior which is laid out over three floors. Having been sympathetically updated, the property retains many original and characterful features. An early viewing is recommended to avoid disappointment. The accommodation is comprised of a spacious entrance hall with stained glass windows leading into a 19'4 sitting room which has a feature fireplace. The dining room has original French doors which lead into the conservatory which enjoys views over the garden. There is also a fitted kitchen with utility area, Wc and cellar.

#### **ENTRANCE HALL**

SITTING ROOM 19' 4" x 12' 11" (5.89m x 3.94m) DINING ROOM 15' 7" x 11' 6" (4.75m x 3.51m) CONSERVATORY 11' 6" x 10' 2" (3.51m x 3.1m) KITCHEN 22' 4" x 9' 4" (6.81m x 2.84m)

UTILITY AREA AND WC