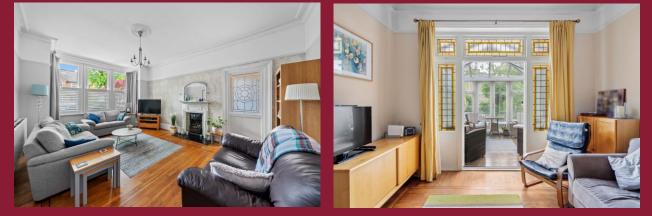

### DESCRIPTION

Situated in a desirable tree lined road in south Wallington this attractive detached family home has a beautifully presented interior which is laid out over three floors. Having been sympathetically updated, the property retains many original and characterful features. An early viewing is recommended to avoid disappointment. The accommodation is comprised of a spacious entrance hall with stained glass windows leading into a 19'4 sitting room which has a feature fireplace. The dining room has original French doors which lead into the conservatory which enjoys views over the garden. There is also a fitted kitchen with utility area, Wc and cellar.

#### **ENTRANCE HALL**

SITTING ROOM 19' 4" x 12' 11" (5.89m x 3.94m) DINING ROOM 15' 7" x 11' 6" (4.75m x 3.51m) CONSERVATORY 11' 6" x 10' 2" (3.51m x 3.1m) KITCHEN 22' 4" x 9' 4" (6.81m x 2.84m)

UTILITY AREA AND WC