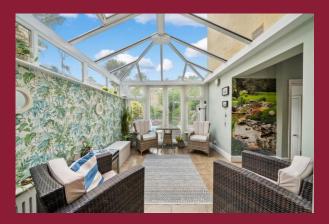

### DESCRIPTION

Situated in a desirable tree lined road in south Wallington this attractive detached family home has a beautifully presented interior which is laid out over three floors. Having been sympathetically updated, the property retains many original and characterful features. An early viewing is recommended to avoid disappointment. The accommodation is comprised of a spacious entrance hall with stained glass windows leading into a 19'4 sitting room which has a feature fireplace. The dining room has original French doors which lead into the conservatory which enjoys views over the garden. There is also a fitted kitchen with utility area, Wc and cellar.

#### **ENTRANCE HALL**

SITTING ROOM 19' 4" x 12' 11" (5.89m x 3.94m) DINING ROOM 15' 7" x 11' 6" (4.75m x 3.51m) CONSERVATORY 11' 6" x 10' 2" (3.51m x 3.1m) KITCHEN 22' 4" x 9' 4" (6.81m x 2.84m)

UTILITY AREA AND WC