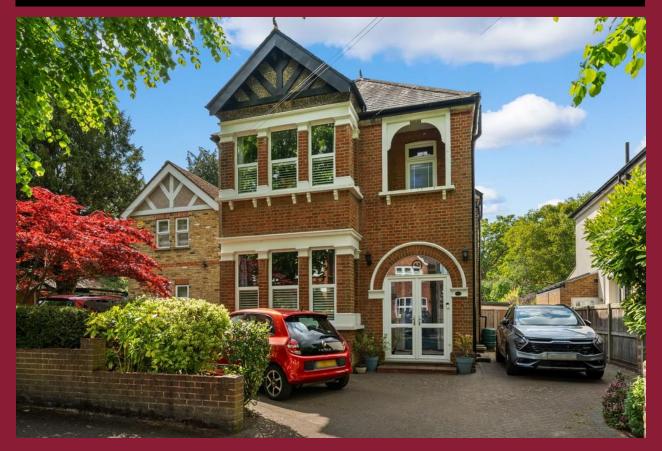

## 42 Onslow Gardens, South Wallington, Surrey, SM6 9QN £1,050,000 Freehold

### DESCRIPTION

Situated in a desirable tree lined road in south Wallington this attractive detached family home has a beautifully presented interior which is laid out over three floors. Having been sympathetically updated, the property retains many original and characterful features. An early viewing is recommended to avoid disappointment. The accommodation is comprised of a spacious entrance hall with stained glass windows leading into a 19'4 sitting room which has a feature fireplace. The dining room has original French doors which lead into the conservatory which enjoys views over the garden. There is also a fitted kitchen with utility area, Wc and cellar.

Onslow Gardens is a sought after tree lined road in South Wallington. Wallington town centre is within easy reach and provides a range of shops and amenities, including Wallington station, which offers links to London Bridge and London Victoria. Excellent schools for all a ges can be found close by, including Wallington High School for Girls and Wilson's.