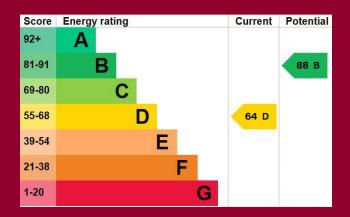

**BEDROOM 2** 13' 1" x 9' 10" (3.99m x 3m)

**BEDROOM 3** 8' x 6' 1" (2.44m x 1.85m)

**BATHROOM** 

GARAGE 15' 7" x 7' 5" (4.75m x 2.26m)

**GAMES ROOM** 14' 3" x 20' 2" (4.34m x 6.15m)

IMP ORTANT NOTE: Paul Graham have not tested any services, heating system, appliances, fixtures or fittings. References to the tenure of a property are based on information supplied by the seller as Paul Graham have not had sight of the title documents. Neither has Paul Graham checked any existing or necessary planning consents, building regulations or rights of way. Prospective purchasers are advised to obtain verification from their solicitor or surveyor. PLEASE NOTE: All measurements are approximate and represent the maximum dimensions of any room (into bays and alcoves) and a margin of error should be allowed.