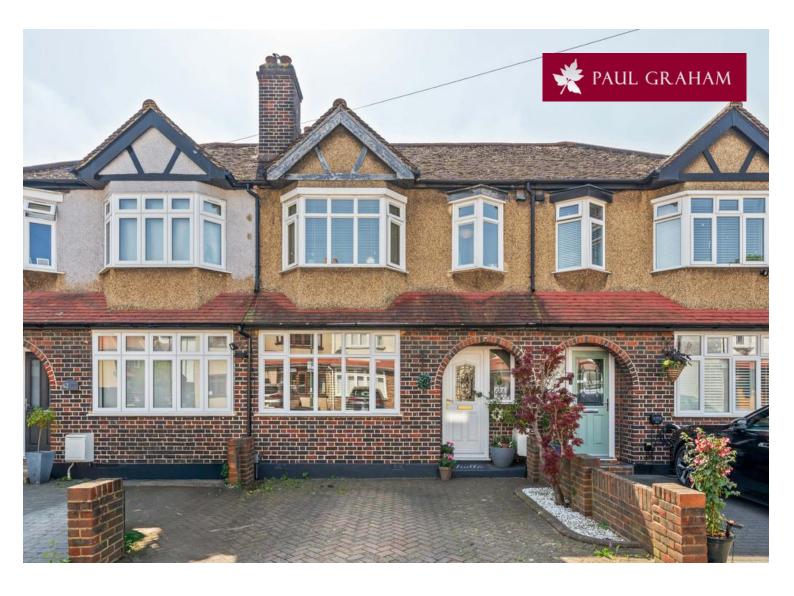

44 Elmwood Close, Wallington, Surrey, SM6 7EP | £580,000 Freehold

This attractive family home is positioned in a popular no through road close to Hackbridge station and Beddington Park making the property ideal for both commuters and families. The property boasts two good size reception rooms and a fitted kitchen. Upstairs there are three bedrooms and a modern family bathroom. The garden is an ideal place for entertaining and comes complete with a spacious games room.