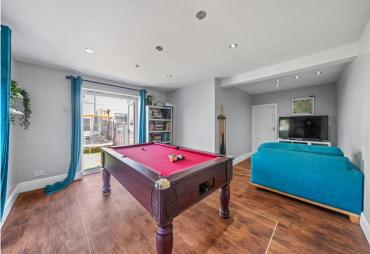

44 Elmwood Close, Wallington, Surrey, SM6 7EP | £580,000 Freehold

This attractive family home is positioned in a popular no through road close to Hackbridge station and Beddington Park making the property ideal for both commuters and families. The property boasts two good size reception rooms and a fitted kitchen. Upstairs there are three bedrooms and a modern family bathroom. The garden is an ideal place for entertaining and comes complete with a spacious games room.

**BEDROOM 2** 13' 1" x 9' 10" (3.99m x 3m)

**BEDROOM 3** 8' x 6' 1" (2.44m x 1.85m)

**BATHROOM** 

GARAGE 15' 7" x 7' 5" (4.75m x 2.26m)

**GAMES ROOM** 14' 3" x 20' 2" (4.34m x 6.15m)

IMP ORTANT NOTE: Paul Graham have not tested any services, heating system, appliances, fixtures or fittings. References to the tenure of a property are based on information supplied by the seller as Paul Graham have not had sight of the title documents. Neither has Paul Graham checked any existing or necessary planning consents, building regulations or rights of way. Prospective purchasers are advised to obtain verification from their solicitor or surveyor. PLEASE NOTE: All measurements are approximate and represent the maximum dimensions of any room (into bays and alcoves) and a margin of error should be allowed.