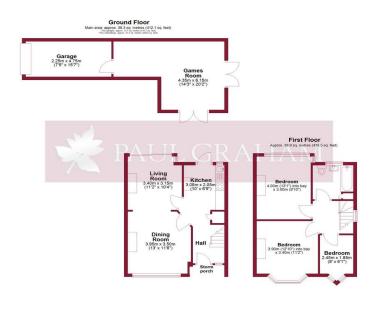

**ENTRANCE HALL** 

**LIVING ROOM** 11' 2" x 10' 4" (3.4m x 3.15m)

**DINING ROOM** 13' x 11' 6" (3.96m x 3.51m)

**KITCHEN** 10' x 6' 9" (3.05m x 2.06m)

STAIRS TO THE FIRST FLOOR

**LANDING** 

**BEDROOM 1** 12' 10" x 11' 2" (3.91m x 3.4m)

**BEDROOM 2** 13' 1" x 9' 10" (3.99m x 3m)

**BEDROOM 3** 8' x 6' 1" (2.44m x 1.85m)

**BATHROOM** 

GARAGE 15' 7" x 7' 5" (4.75m x 2.26m)

**GAMES ROOM** 14' 3" x 20' 2" (4.34m x 6.15m)

IMP ORTANT NOTE: Paul Graham have not tested any services, heating system, appliances, fixtures or fittings. References to the tenure of a property are based on information supplied by the seller as Paul Graham have not had sight of the title documents. Neither has Paul Graham checked any existing or necessary planning consents, building regulations or rights of way. Prospective purchasers are advised to obtain verification from their solicitor or surveyor. PLEASE NOTE: All measurements are approximate and represent the maximum dimensions of any room (into bays and alcoves) and a margin of error should be allowed.