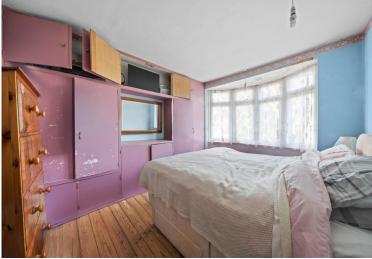

**ENTRANCE HALL** 

**LIVING ROOM** 12' 10" x 12' (3.91m x 3.66m)

**DINING ROOM** 14' 5" x 12' 6" (4.39m x 3.81m)

**KITCHEN** 8' 8" x 7' 9" (2.64m x 2.36m)

STAIRS TO THE FIRST FLOOR

**LANDING** 

**BEDROOM 1** 14' 5" x 12' 6" (4.39m x 3.81m)