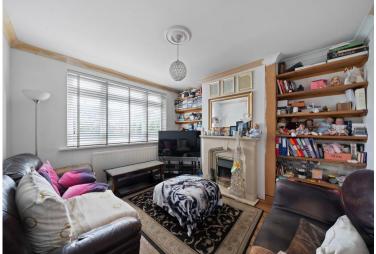

**ENTRANCE HALL** 

**LIVING ROOM** 12' 10" x 12' (3.91m x 3.66m)

**DINING ROOM** 14' 5" x 12' 6" (4.39m x 3.81m)

**KITCHEN** 8' 8" x 7' 9" (2.64m x 2.36m)

STAIRS TO THE FIRST FLOOR

**LANDING** 

**BEDROOM 1** 14' 5" x 12' 6" (4.39m x 3.81m)