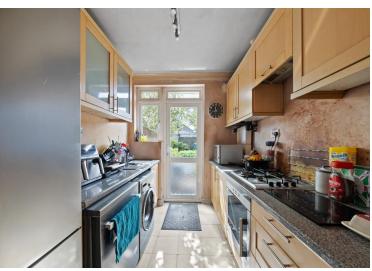

**ENTRANCE HALL** 

**LIVING ROOM** 12' 10" x 12' (3.91m x 3.66m)

**DINING ROOM** 14' 5" x 12' 6" (4.39m x 3.81m)

**KITCHEN** 8' 8" x 7' 9" (2.64m x 2.36m)

STAIRS TO THE FIRST FLOOR

**LANDING** 

**BEDROOM 1** 14' 5" x 12' 6" (4.39m x 3.81m)