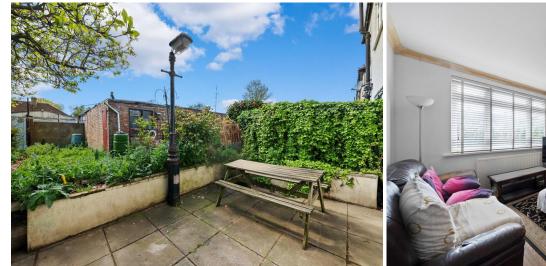

## 22 West Avenue, Wallington, Surrey, SM6 8PH | £495,000 Freehold

This attractive family house is situated on the favoured Chase Estate and offers the new owner an opportunity to 'make their own mark'. The property which boasts potential for extension stpp boasts two spacious reception rooms and kitchen. Upstairs there are three bedrooms and a large family bathroom. There is a southerly aspect garden at the rear and a detached garage (repairs required).

**BEDROOM 2** 12' 8" x 12' (3.86m x 3.66m)

**BEDROOM 3** 7' 9" x 7' 1" (2.36m x 2.16m)

**BATHROOM** 

FRONT AND REAR GARDENS

**GARAGE - NEEDS REPAIRS** 

Total area: approx. 96.9 sq. metres (1042.8 sq. feet)