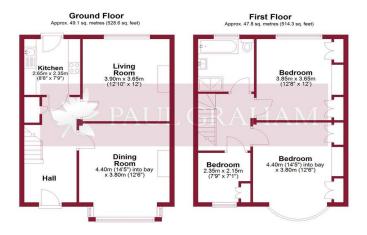

**ENTRANCE HALL** 

**LIVING ROOM** 12' 10" x 12' (3.91m x 3.66m)

**DINING ROOM** 14' 5" x 12' 6" (4.39m x 3.81m)

**KITCHEN** 8' 8" x 7' 9" (2.64m x 2.36m)

STAIRS TO THE FIRST FLOOR

**LANDING** 

**BEDROOM 1** 14' 5" x 12' 6" (4.39m x 3.81m)

**BEDROOM 2** 12' 8" x 12' (3.86m x 3.66m)

**BEDROOM 3** 7' 9" x 7' 1" (2.36m x 2.16m)

**BATHROOM** 

FRONT AND REAR GARDENS

**GARAGE - NEEDS REPAIRS** 

Total area: approx. 96.9 sq. metres (1042.8 sq. feet)