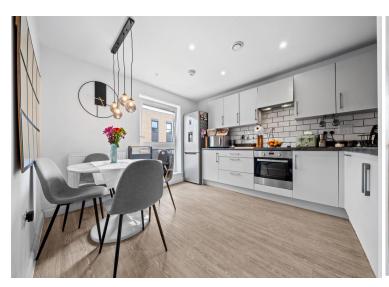

Flat 43 Chambray House, London Road, Hackbridge, Surrey, SM6 7FL | £357,950

Paul Graham are delighted to offer this well presented apartment situated in the popular New Mill Quarter. The property which has a modern open plan interior benefits from a lounge with doors leading out to a private balcony and a fitted kitchen/diner with large storage cupboard and a separate utility area. There are two double bedrooms, one boasts an en-suite and main bathroom. Other benefits included allocated underground parking and long lease.

## LIFT TO FOURTH FLOOR

**ENTRANCE HALL** 

**LOUNGE** 12' 8" x 8' 11" (3.86m x 2.72m)

**KITCHEN/DINER** 12' 2" x 10' 10" (3.71m x 3.3m)

**BEDROOM 1** 15' 6" x 8' 10" (4.72m x 2.69m)

**EN SUITE SHOWER ROOM** 