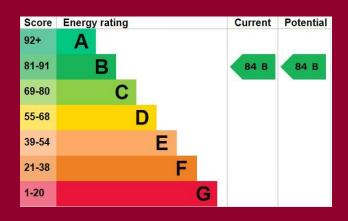

**BEDROOM 2** 11' 4" x 7' 2" (3.45m x 2.18m)

**BATHROOM** 

**UTILITY CUPBOARD** 

UNDERGROUND PARKING

**CLOSE TO STATION AND SHOPS** 

IMP ORTANT NOTE: Paul Graham have not tested any services, heating system, appliances, fixtures or fittings. References to the tenure of a property are based on information supplied by the seller as Paul Graham have not had sight of the title documents. Neither has Paul Graham checked any existing or necessary planning consents, building regulations or rights of way. Prospective purchasers are advised to obtain verification from their solicitor or surveyor. PLEASE NOTE: All measurements are approximate and represent the maximum dimensions of any room (into bays and alcoves) and a margin of error should be allowed.