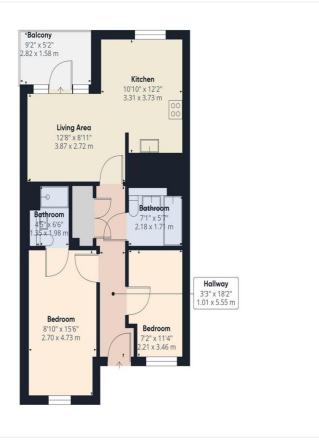

## LIFT TO FOURTH FLOOR

**ENTRANCE HALL** 

**LOUNGE** 12' 8" x 8' 11" (3.86m x 2.72m)

**KITCHEN/DINER** 12' 2" x 10' 10" (3.71m x 3.3m)

**BEDROOM 1** 15' 6" x 8' 10" (4.72m x 2.69m)

**EN SUITE SHOWER ROOM** 

**BEDROOM 2** 11' 4" x 7' 2" (3.45m x 2.18m)

**BATHROOM** 

**UTILITY CUPBOARD** 

UNDERGROUND PARKING

**CLOSE TO STATION AND SHOPS** 

IMP ORTANT NOTE: Paul Graham have not tested any services, heating system, appliances, fixtures or fittings. References to the tenure of a property are based on information supplied by the seller as Paul Graham have not had sight of the title documents. Neither has Paul Graham checked any existing or necessary planning consents, building regulations or rights of way. Prospective purchasers are advised to obtain verification from their solicitor or surveyor. PLEASE NOTE: All measurements are approximate and represent the maximum dimensions of any room (into bays and alcoves) and a margin of error should be allowed.