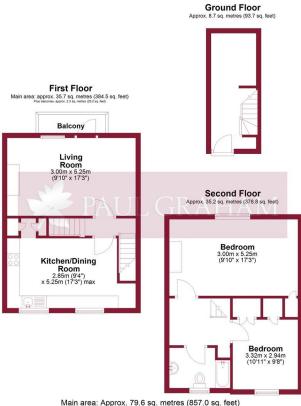

Main area: Approx. 79.6 sq. metres (857.0 sq. feet)

Plus balconies, approx. 2.3 sq. metres (25.2 sq. feet)

ced in accordance with RICS Property Measurement Standards incorp tional Property Measurement Standards. Produced for Paul Graham. Plan produced using PlanUp.

**ENTRANCE HALL** 

**UNDERSTAIRS STORAGE** 

STAIRS TO THE FIRST FLOOR

**LANDING** 

LOUNGE17' 2" x 10' (5.23m x 3.05m)

**BALCONY** 

**KITCHEWDINER** 

STAIRS TO THE TOP FLOOR

**BEDROOM 1** 17' 2" x 10' 4" (5.23m x 3.15m)

**BEDROOM 2** 10' 11" x 9' 8" (3.33m x 2.95m)

**BATHROOM** 

LOFT

**EXTENDED LEASE** 

NO THROUGH ROAD

**CLOSE TO EXCELLENT SCHOOLS** 

IMPORTANT NOTE: Paul Graham have not tested any services, heating system, appliances, fixtures or fittings. References to the tenure of a property are based on information supplied by the seller as Paul Graham have not had sight of the title documents. Neither has Paul Graham checked any existing or necessary planning consents, building regulations or rights of way. Prospective purchasers are advised to obtain verification from their solicitor or surve yor. PLEASE NOTE: All measurements are approximate and represent the maximum dimensions of any room (into bays and alcoves) and a margin of error should be allowed.