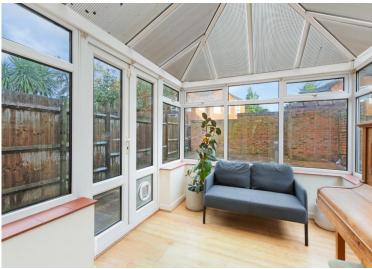

53a Blenheim Gardens, South Wallington, Surrey, SM6 9PJ | £630,000 Freehold

This well located townhouse is within easy reach of Wallington town centre and station and boasts a spacious open plan kitchen/diner, conservatory and a good size lounge. Additionally there four bedrooms, two bath/shower rooms and a separate Wc. Other benefits include a paved garden, driveway and garage. Vendor suited

#### **ENTRANCE HALL**

**OPEN PLAN KITCHEN/DINER** 16' 3" x 14' 10" (4.95m x 4.52m)

CONSERVATORY 9' 4" x 7' 9" (2.84m x 2.36m)

WC

GARAGE 16' 3" x 9' 8" (4.95m x 2.95m)

STAIRS TO THE FIRST FLOOR

LOUNGE 16' 4" x 13' 2" (4.98m x 4.01m)