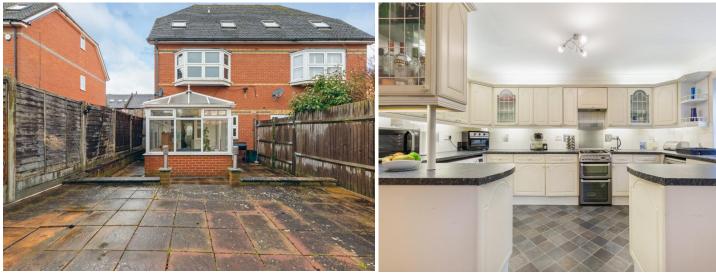

53a Blenheim Gardens, South Wallington, Surrey, SM6 9PJ | £630,000 Freehold

This well located townhouse is within easy reach of Wallington town centre and station and boasts a spacious open plan kitchen/diner, conservatory and a good size lounge. Additionally there four bedrooms, two bath/shower rooms and a separate Wc. Other benefits include a paved garden, driveway and garage. Vendor suited

#### LOW MAINTENANCE GARDEN

IMP ORTANT NOTE: Paul Graham have not tested any services, heating system, appliances, fixtures or fittings. References to the tenure of a property are based on information supplied by the seller as Paul Graham have not had sight of the title documents. Neither has Paul Graham checked any existing or necessary planning consents, building regulations or rights of way. Prospective purchasers are advised to obtain verification from their solicitor or surveyor. PLEASE NOTE: All measurements are approximate and represent the maximum dimensions of any room (into bays and alcoves) and a margin of error should be allowed.