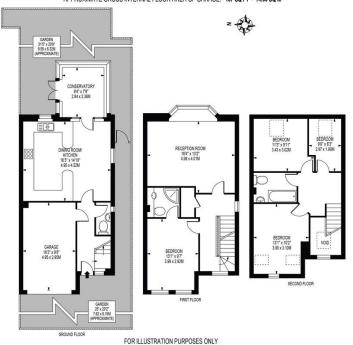

### BLENHEIM GARDENS WALLINGTON

APPROXIMATE TOTAL INTERNAL FLOOR AREA: 1484 SQ FT - 136.01 SQ M (INCLUDING GARAGE & EXCLUDING VOID) APPROXIMATE GROSS INTERNAL FLOOR AREA OF GARAGE: 157 SQ FT - 14.60 SQ M

THIS FLOOR PLAN SHOULD BE LISED AS A GENERAL OUTLINE FOR GUIDANCE ONLY AND DOES NOT CONSTITUTE IN WHOLE OR IN PART AN OFFER OR CONTRACT WITEHDING PURCHASER OR LESSEE SHOULD SATISFY THEMSELVES BY INSPECTION, SEARCHES, ENDURIES AND PLU, SURVEY AS TO THE CORRECTIONS OF EACH ANY AREAS, MEASUREMENTS OR DISTANCES QUITED ANE APPROXIMATE AND SHOULD NOT BE USED TO VALUE A PROPERTY OR BE THE BASIS OF ANY SALE OR I

#### **ENTRANCE HALL**

**OPEN PLAN KITCHEN/DINER** 16' 3" x 14' 10" (4.95m x 4.52m)

CONSERVATORY 9' 4" x 7' 9" (2.84m x 2.36m)

WC

GARAGE 16' 3" x 9' 8" (4.95m x 2.95m)

STAIRS TO THE FIRST FLOOR

LOUNGE 16' 4" x 13' 2" (4.98m x 4.01m)

MASTER BEDROOM 13' 1" x 9' 7" (3.99m x 2.92m)

**EN SUITE SHOWER ROOM** 

STAIRS TO THE FIRST FLOOR

BEDROOM 2 13' 1" x 10' 2" (3.99m x 3.1m)

**BEDROOM 3** 11' 3" x 9' 11" (3.43m x 3.02m)

BEDROOM 49'9" x 6'3" (2.97m x 1.91m)

**BATHROOM** 

**DRIV EWAY** 