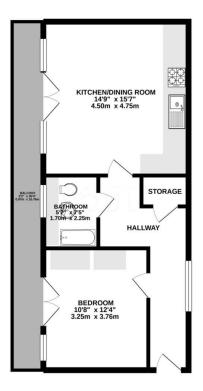

TOTAL FLOOR AREA: 521 sq.ft. (48.4 sq.m.) approx.

Whilst every attempt has been made be ensure the accuracy of the floorplan contained here, measurements of doors, vendues, comma and say often term are approximate and or experisability in the late his har any error, and only one of the special state o

#### LIFT AND STAIRS TO ALL FLOORS

**ENTRANCE HALL** 

**BEDROOM** 12' x 10' 8" (3.66m x 3.25m)

**BATHROOM** 7' 4" x 6' 3" (2.24m x 1.91m)

**RECEPTION ROOM** 15' 6" x 15' 3" (4.72m x 4.65m)

**OPEN PLAN KITCHEN** 