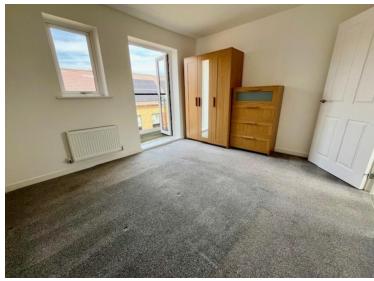

#### LIFT AND STAIRS TO ALL FLOORS

**ENTRANCE HALL** 

**BEDROOM** 12' x 10' 8" (3.66m x 3.25m)

**BATHROOM** 7' 4" x 6' 3" (2.24m x 1.91m)

**RECEPTION ROOM** 15' 6" x 15' 3" (4.72m x 4.65m)

**OPEN PLAN KITCHEN** 