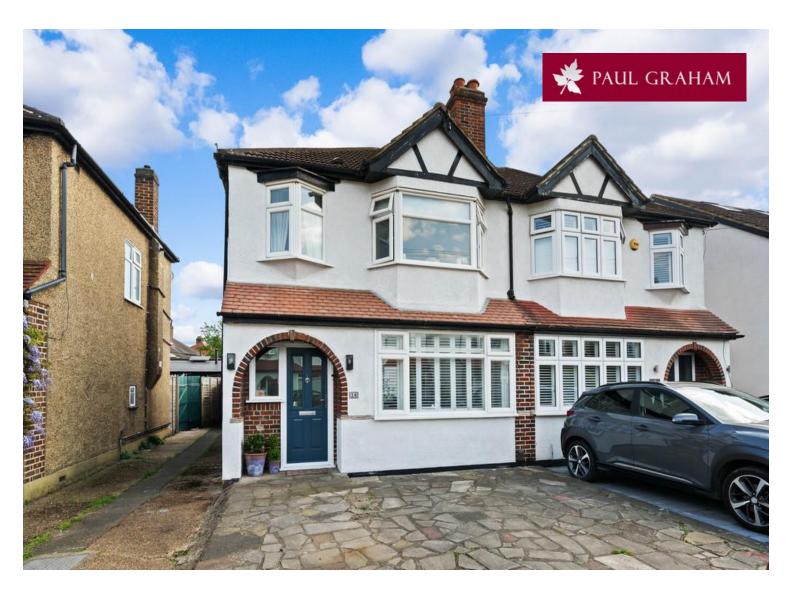

26 Birchwood Avenue, Wallington, Surrey, SM6 7EN | £575,000 Freehold

Situated in a popular no through road this three bedroom semi detached house has been updated by the current owners. The accommodation is comprised of entrance hall, a modern open plan fitted kitchen/diner. Upstairs there are three bedrooms and refitted family bathroom. The rear garden is mainly laid with a timber garden room. The front provides off street parking and a shared driveway to a detached garage.