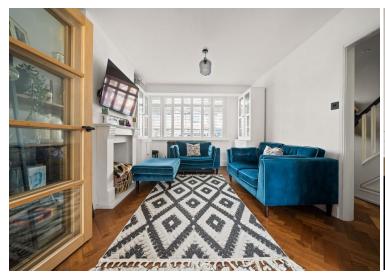

Ground Floor

Main area: approx. 4.2.8 sq. metres (461; 1 sq. feet)

Phin subhibitings, suppor. 13 sq. metres (141 rq. feet)

Garden
Room
2.80m x 4.80m
(9.2" x 159")

**ENTRANCE HALL** 

**LOUNGE** 12' 10" x 11' 5" (3.91m x 3.48m)