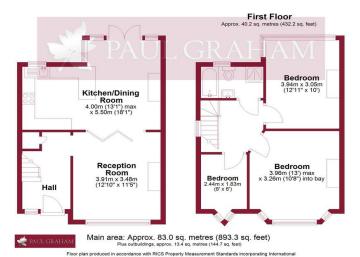

Ground Floor

Main area: approx. 4.2.8 sq. metres (461; 1 sq. feet)

Phin subhibitings, suppor. 13 sq. metres (141 rq. feet)

Garden
Room
2.80m x 4.80m
(9.2" x 159")

**ENTRANCE HALL** 

**LOUNGE** 12' 10" x 11' 5" (3.91m x 3.48m)

**OPEN PLAN KITCHEN/DINER** 18' 1" x 13' 1" (5.51m x 3.99m)

STAIRS TO FIRST FLOOR

**LANDING** 

**BEDROOM 1** 13' 0" x 10' 8" (3.96m x 3.25m)

**BEDROOM 2** 12' 11" x 10' 0" (3.94m x 3.05m)

**BEDROOM 3** 8' 0" x 6' 0" (2.44m x 1.83m)

**BATHROOM** 

**REAR GARDEN** 

**GARDEN ROOM** 15' 9" x 9' 2" (4.8m x 2.79m)

**DRIVEWAY PARKING** 

**GARAGE** 

IMP ORTANT NOTE: Paul Graham have not tested any services, heating system, appliances, fixtures or fittings. References to the tenure of a property are based on information supplied by the seller as Paul Graham have not had sight of the title documents. Neither has Paul Graham checked any existing or necessary planning consents, building regulations or rights of way. Prospective purchasers are advised to obtain verification from their solicitor or surveyor. PLEASE NOTE: All measurements are approximate and represent the maximum dimensions of any room (into bays and alcoves) and a margin of error should be allowed.