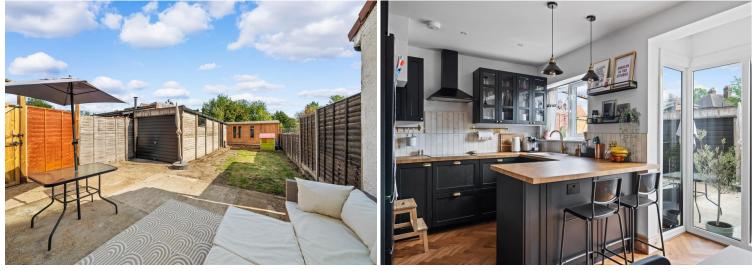

26 Birchwood Avenue, Wallington, Surrey, SM6 7EN | £575,000 Freehold

Situated in a popular no through road this three bedroom semi detached house has been updated by the current owners. The accommodation is comprised of entrance hall, a modern open plan fitted kitchen/diner. Upstairs there are three bedrooms and refitted family bathroom. The rear garden is mainly laid with a timber garden room. The front provides off street parking and a shared driveway to a detached garage.

**OPEN PLAN KITCHEN/DINER** 18' 1" x 13' 1" (5.51m x 3.99m)

STAIRS TO FIRST FLOOR

**LANDING** 

**BEDROOM 1** 13' 0" x 10' 8" (3.96m x 3.25m)

**BEDROOM 2** 12' 11" x 10' 0" (3.94m x 3.05m)

**BEDROOM 3** 8' 0" x 6' 0" (2.44m x 1.83m)

**BATHROOM** 

**REAR GARDEN** 

**GARDEN ROOM** 15' 9" x 9' 2" (4.8m x 2.79m)

**DRIVEWAY PARKING** 

**GARAGE** 

IMP ORTANT NOTE: Paul Graham have not tested any services, heating system, appliances, fixtures or fittings. References to the tenure of a property are based on information supplied by the seller as Paul Graham have not had sight of the title documents. Neither has Paul Graham checked any existing or necessary planning consents, building regulations or rights of way. Prospective purchasers are advised to obtain verification from their solicitor or surveyor. PLEASE NOTE: All measurements are approximate and represent the maximum dimensions of any room (into bays and alcoves) and a margin of error should be allowed.