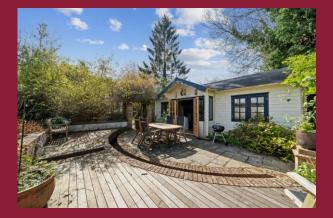

The first floor has five good size bedrooms, one of which has an ensuite shower room and a large family bathroom. At the front there is driveway parking to the garage and at the rear there is a well-established garden with trees and shrubs and brick arch leading into a further seating area with water features and summer house with an office. A selection of excellent schools can be found closeby including Wallington High School for Girls and Wilson's.

LARGE REAR GARDEN

**DRIVEWAY PARKING** 

GARAGE

WWW.PAULGRAHAM.CO.UK