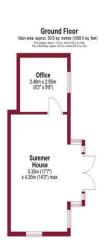

The first floor has five good size bedrooms, one of which has an ensuite shower room and a large family bathroom. At the front there is driveway parking to the garage and at the rear there is a well-established garden with trees and shrubs and brick arch leading into a further seating area with water features and summer house with an office. A selection of excellent schools can be found closeby including Wallington High School for Girls and Wilson's.

## FLOOR PLAN

IMPORTANT NOTE: Paul Graham have not tested any services, heating system, appliances, fixtures or fittings. References to the tenure of a property are based on information supplied by the seller as Paul Graham have not had sight of the title documents. Nether has Paul Graham checked any existing or necessary planning consents, building regulations or rights of way. Prospective purchasers are advised to obtain verification from their solicitor or survey or. PLEASE NOTE: All measurements are approximate and represent the maximum dimensions of any room (into bays and alcoves) and a margin of error should be allowed.