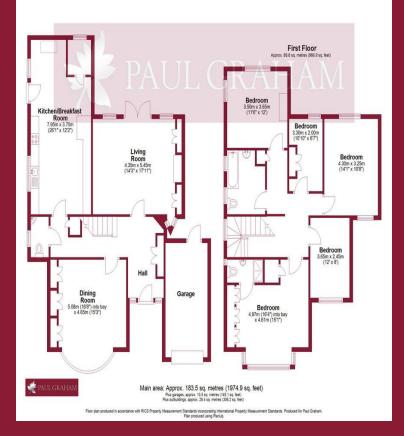

### DESCRIPTION

Paul Graham is delighted to present this character detached family home which located in one of South Wallington's' premier roads and within easy reach of Wallington town centre which provides a range of shops, cafés and other amenities. Wallington station has links into London Bridge and London Victoria and, the M25/23 intersection at Hooley provides easy access to Gatwick and Heathrow Airports. Whilst the property provides a large amount of space, there is potential for extension (STPP). The ground floor boasts a fabulous entrance hall with a feature fireplace which leads into two large reception rooms, the dining room to the front and the living room at the rear with doors leading out to the garden. The large kitchen/breakfast room has a range of bespoke cabinets and provides views over the rear garden. There is also a ground floor Wc and a cellar.

The first floor has five good size bedrooms, one of which has an ensuite shower room and a large family bathroom. At the front there is driveway parking to the garage and at the rear there is a well-established garden with trees and shrubs and brick arch leading into a further seating area with water features and summer house with an office. A selection of excellent schools can be found closeby including Wallington High School for Girls and Wilson's.

#### ENTRANCE HALL

**DINING ROOM** 16' 8" x 15' 3" (5.08m x 4.65m)

LIVING ROOM 17' 11" x 14' 3" (5.46m x 4.34m)

KITCHEN/BREAKFAST ROOM 26' 1" x 12' 2" (7.95m x 3.71m)

CELLAR

WC

STAIRS TO THE FIRST FLOOR

**BEDROOM 1** 16' 4" x 15' 1" (4.98m x 4.6m)

**EN SUITE SHOWER ROOM** 

BEDROOM 2 14' 1" x 10' 8" (4.29m x 3.25m)

BEDROOM 3 12' x 11' 6" (3.66m x 3.51m)

**BEDROOM 4** 12' x 8' (3.66m x 2.44m)

**BEDROOM 5** 10' 10" x 6' 7" (3.3m x 2.01m)

**FAMILY BATHROOM** 

LARGE REAR GARDEN

**DRIVEWAY PARKING** 

GARAGE

WWW.PAULGRAHAM.CO.UK

## FLOOR PLAN

IMPORTANT NOTE: Paul Graham have not tested any services, heating system, appliances, fixtures or fittings. References to the tenure of a property are based on information supplied by the seller as Paul Graham have not had sight of the title documents. Nether has Paul Graham checked any existing or necessary planning consents, building regulations or rights of way. Prospective purchasers are advised to obtain verification from their solicitor or survey or. PLEASE NOTE: All measurements are approximate and represent the maximum dimensions of any room (into bays and alcoves) and a margin of error should be allowed.