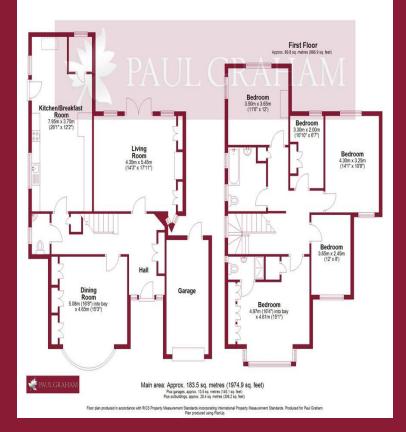

### DESCRIPTION

Paul Graham is delighted to present this character detached family home which located in one of South Wallington's' premier roads and within easy reach of Wallington town centre which provides a range of shops, cafés and other amenities. Wallington station has links into London Bridge and London Victoria and, the M25/23 intersection at Hooley provides easy access to Gatwick and Heathrow Airports. Whilst the property provides a large amount of space, there is potential for extension (STPP). The ground floor boasts a fabulous entrance hall with a feature fireplace which leads into two large reception rooms, the dining room to the front and the living room at the rear with doors leading out to the garden. The large kitchen/breakfast room has a range of bespoke cabinets and provides views over the rear garden. There is also a ground floor Wc and a cellar.

The first floor has five good size bedrooms, one of which has an ensuite shower room and a large family bathroom. At the front there is driveway parking to the garage and at the rear there is a well-established garden with trees and shrubs and brick arch leading into a further seating area with water features and summer house with an office. A selection of excellent schools can be found closeby including Wallington High School for Girls and Wilson's.

#### ENTRANCE HALL

DINING ROOM 16' 8" x 15' 3" (5.08m x 4.65m)

LIVING ROOM 17' 11" x 14' 3" (5.46m x 4.34m)

**KITCHEN/BREAKFAST ROOM** 26' 1" x 12' 2" (7.95m x 3.71m)

CELLAR

WC

STAIRS TO THE FIRST FLOOR

BEDROOM 1 16' 4" x 15' 1" (4.98m x 4.6m)

**EN SUITE SHOWER ROOM** 

BEDROOM 2 14' 1" x 10' 8" (4.29m x 3.25m)

BEDROOM 3 12' x 11' 6" (3.66m x 3.51m)

BEDROOM 4 12' x 8' (3.66m x 2.44m)

BEDROOM 5 10' 10" x 6' 7" (3.3m x 2.01m)

FAMILY BATHROOM

LARGE REAR GARDEN

**DRIVEWAY PARKING** 

GARAGE

PAUL GRAHAM

## FLOOR PLAN

IMPORTANT NOTE: Paul Graham have not tested any services, heating system, appliances, fixtures or fittings. References to the tenure of a property are based on information supplied by the seller as Paul Graham have not had sight of the title documents. Neither has Paul Graham checked any existing or necessary planning consents, building regulations or rights of way. Prospective purchasers are advised to obtain verification from their solicitor or survey or. PLEASE NOTE: All measurements are approximate and represent the maximum dimensions of any room (into bays and alcoves) and a margin of error should be allowed.