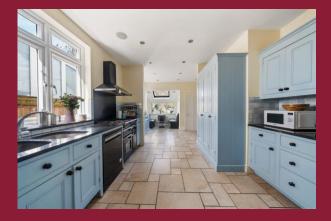

### DESCRIPTION

Paul Graham is delighted to present this character detached family home which located in one of South Wallington's' premier roads and within easy reach of Wallington town centre which provides a range of shops, cafés and other amenities. Wallington station has links into London Bridge and London Victoria and, the M25/23 intersection at Hooley provides easy access to Gatwick and Heathrow Airports. Whilst the property provides a large amount of space, there is potential for extension (STPP). The ground floor boasts a fabulous entrance hall with a feature fireplace which leads into two large reception rooms, the dining room to the front and the living room at the rear with doors leading out to the garden. The large kitchen/breakfast room has a range of bespoke cabinets and provides views over the rear garden. There is also a ground floor Wc and a cellar.

#### ENTRANCE HALL

DINING ROOM 16' 8" x 15' 3" (5.08m x 4.65m)

LIVING ROOM 17' 11" x 14' 3" (5.46m x 4.34m)

**KITCHEN/BREAKFAST ROOM** 26' 1" x 12' 2" (7.95m x 3.71m)

CELLAR

WC

STAIRS TO THE FIRST FLOOR

BEDROOM 1 16' 4" x 15' 1" (4.98m x 4.6m)