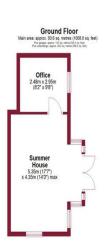

The first floor has five good size bedrooms, one of which has an ensuite shower room and a large family bathroom. At the front there is driveway parking to the garage and at the rear there is a well-established garden with trees and shrubs and brick arch leading into a further seating area with water features and summer house with an office. A selection of excellent schools can be found closeby including Wallington High School for Girls and Wilson's.

## FLOOR PLAN

IMPORTANT NOTE: Paul Graham have not tested any services, heating system, appliances, fixtures or fittings. References to the tenure of a property are based on information supplied by the seller as Paul Graham have not had sight of the title documents. Neither has Paul Graham checked any existing or necessary planning consents, building regulations or rights of way. Prospective purchasers are advised to obtain verification from their solicitor or survey or. PLEASE NOTE: All measurements are approximate and represent the maximum dimensions of any room (into bays and alcoves) and a margin of error should be allowed.