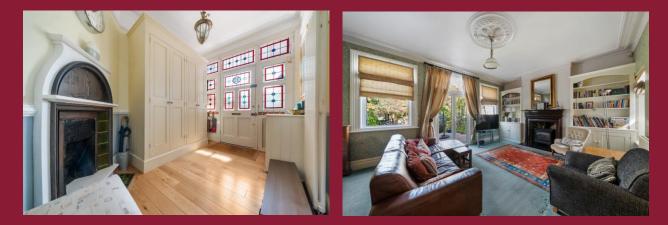

### DESCRIPTION

Paul Graham is delighted to present this character detached family home which located in one of South Wallington's' premier roads and within easy reach of Wallington town centre which provides a range of shops, cafés and other amenities. Wallington station has links into London Bridge and London Victoria and, the M25/23 intersection at Hooley provides easy access to Gatwick and Heathrow Airports. Whilst the property provides a large amount of space, there is potential for extension (STPP). The ground floor boasts a fabulous entrance hall with a feature fireplace which leads into two large reception rooms, the dining room to the front and the living room at the rear with doors leading out to the garden. The large kitchen/breakfast room has a range of bespoke cabinets and provides views over the rear garden. There is also a ground floor Wc and a cellar.

#### ENTRANCE HALL

DINING ROOM 16' 8" x 15' 3" (5.08m x 4.65m)

LIVING ROOM 17' 11" x 14' 3" (5.46m x 4.34m)

**KITCHEN/BREAKFAST ROOM** 26' 1" x 12' 2" (7.95m x 3.71m)

CELLAR

WC

STAIRS TO THE FIRST FLOOR

BEDROOM 1 16' 4" x 15' 1" (4.98m x 4.6m)