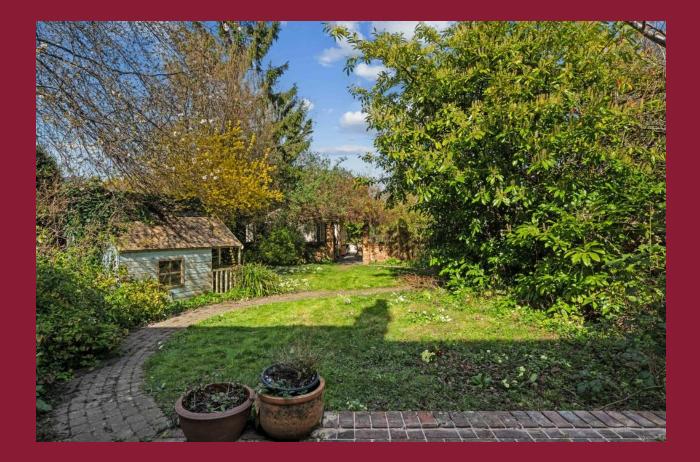

The first floor has five good size bedrooms, one of which has an ensuite shower room and a large family bathroom. At the front there is driveway parking to the garage and at the rear there is a well-established garden with trees and shrubs and brick arch leading into a further seating area with water features and summer house with an office. A selection of excellent schools can be found closeby including Wallington High School for Girls and Wilson's.

**EN SUITE SHOWER ROOM** 

BEDROOM 2 14' 1" x 10' 8" (4.29m x 3.25m)

BEDROOM 3 12' x 11' 6" (3.66m x 3.51m)

BEDROOM 4 12' x 8' (3.66m x 2.44m)

BEDROOM 5 10' 10" x 6' 7" (3.3m x 2.01m)

FAMILY BATHROOM

LARGE REAR GARDEN