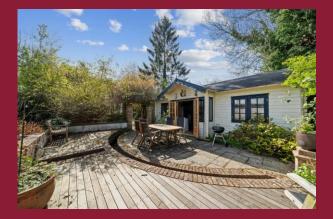

The first floor has five good size bedrooms, one of which has an ensuite shower room and a large family bathroom. At the front there is driveway parking to the garage and at the rear there is a well-established garden with trees and shrubs and brick arch leading into a further seating area with water features and summer house with an office. A selection of excellent schools can be found closeby including Wallington High School for Girls and Wilson's.

**EN SUITE SHOWER ROOM** 

BEDROOM 2 14' 1" x 10' 8" (4.29m x 3.25m)

BEDROOM 3 12' x 11' 6" (3.66m x 3.51m)

BEDROOM 4 12' x 8' (3.66m x 2.44m)

BEDROOM 5 10' 10" x 6' 7" (3.3m x 2.01m)

FAMILY BATHROOM

LARGE REAR GARDEN