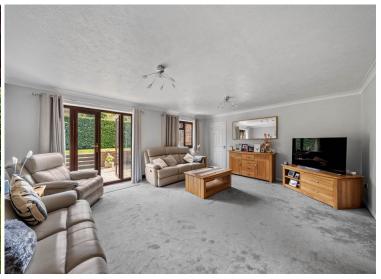

ENTRANCE HALL

**GROUND FLOOR WC** 

**REC EPTION 2** 11' 9" x 7' 9" (3.58m x 2.36m)

**KITCHEN** 13' 4" x 8' 6" (4.06m x 2.59m)

**REC EPTION 1** 19' 11" x 16' 2" (6.07m x 4.93m)

**STUDY/PLAYROOM/BEDROOM 5** 16' 3" x 7' 11" (4.95m x 2.41m)