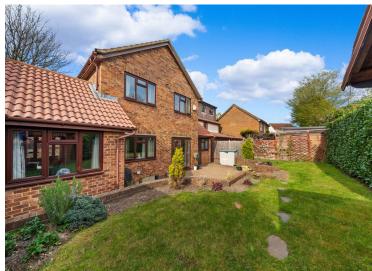

**FAMILY BATHROOM** 7' 3" x 5' 5" (2.21m x 1.65m)

OFF ROAD PARKING

**GARAGE** 

FRONT AND REAR GARDEN

Main area: Approx. 144.9 sq. metres (1560.1 sq. feet)
Plus parages, approx. 13.8 sq. metres (148.3 sq. feet)