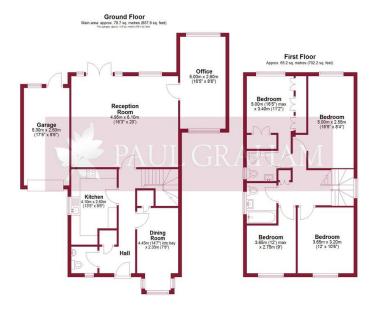

ENTRANCE HALL

**GROUND FLOOR WC** 

**REC EPTION 2** 11' 9" x 7' 9" (3.58m x 2.36m)

**KITCHEN** 13' 4" x 8' 6" (4.06m x 2.59m)

**REC EPTION 1** 19' 11" x 16' 2" (6.07m x 4.93m)

**STUDY/PLAYROOM/BEDROOM 5** 16' 3" x 7' 11" (4.95m x 2.41m)

LANDING

**BEDROOM 1** 16' 4" x 11' 3" (4.98m x 3.43m)

**EN SUITE SHOWER ROOM** 5' 6" x 5' 4" (1.68m x 1.63m)

BEDROOM 2 16' 4" x 8' 5" (4.98m x 2.57m)

**BEDROOM 3** 11' 11" x 10' 8" (3.63m x 3.25m)

**BEDROOM 4** 9' x 8' 5" (2.74m x 2.57m)

**FAMILY BATHROOM** 7' 3" x 5' 5" (2.21m x 1.65m)

OFF ROAD PARKING

**GARAGE** 

FRONT AND REAR GARDEN

Main area: Approx. 144.9 sq. metres (1560.1 sq. feet)
Plus parages, approx. 13.8 sq. metres (148.3 sq. feet)