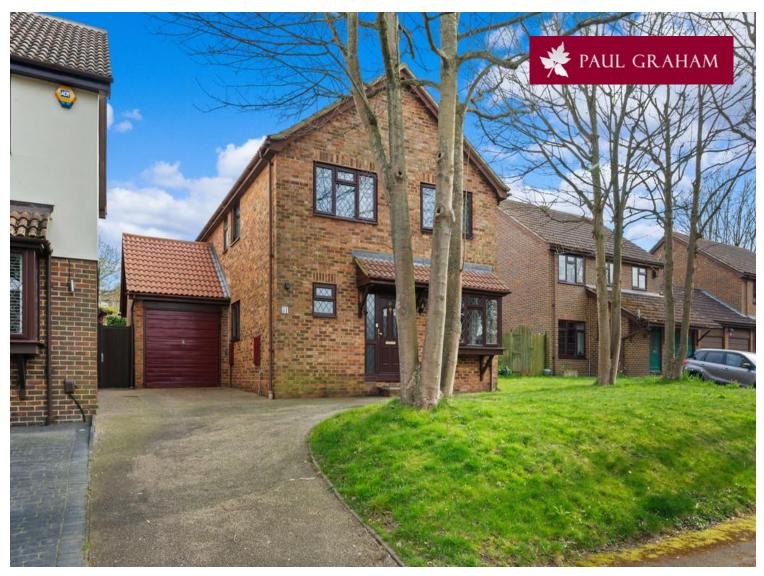

31 Oaklands Way, Wallington, Surrey, SM6 9RR | Guide Price £700,000 Freehold

Paul Graham are please to market the 4 bed room detached house. Features include a ground floor WC, kitchen, dining room, a 20ft reception room with doors out to the rear garden and a 16 ft study that could also be used a playroom or even a bedroom. The first floor has 4 good size bedroom, a family bathroom, master has an en-suite shower. Outside there a good size driveway leading to a garage and well maintained rear garden. Situated in a cul-de-sac off Sandy Lane South. Viewing is highly recommended.