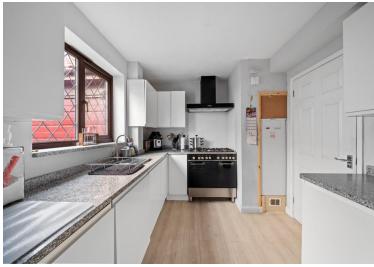

ENTRANCE HALL

**GROUND FLOOR WC** 

**REC EPTION 2** 11' 9" x 7' 9" (3.58m x 2.36m)

**KITCHEN** 13' 4" x 8' 6" (4.06m x 2.59m)

**REC EPTION 1** 19' 11" x 16' 2" (6.07m x 4.93m)

**STUDY/PLAYROOM/BEDROOM 5** 16' 3" x 7' 11" (4.95m x 2.41m)