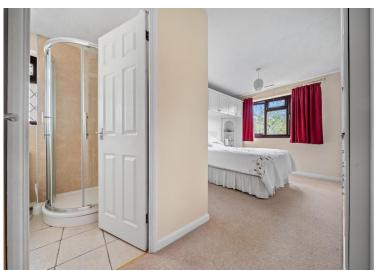

LANDING

**BEDROOM 1** 16' 4" x 11' 3" (4.98m x 3.43m)

**EN SUITE SHOWER ROOM** 5' 6" x 5' 4" (1.68m x 1.63m)

BEDROOM 2 16' 4" x 8' 5" (4.98m x 2.57m)

**BEDROOM 3** 11' 11" x 10' 8" (3.63m x 3.25m)

**BEDROOM 4** 9' x 8' 5" (2.74m x 2.57m)