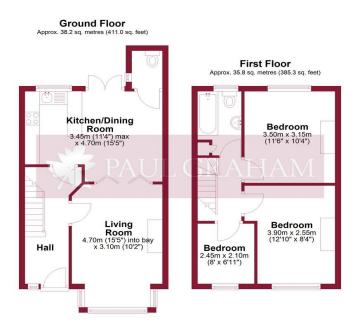

## 🜟 PAUL GRAHAM

Total area: approx. 74.0 sq. metres (796.3 sq. feet) Floor plan produced in accordance with RICS Property Measurement Standards incorporating International Property Measurement Standards. Produced sing Planup.

## **ENTRANCE HALL**

LOUNGE 15' 5" x 10' 2" (4.7m x 3.1m)

KITCHEN/DINER 15' 5" x 11' 4" (4.7m x 3.45m)

UTILITY ROOM/WC

STAIRS TO THE FIRST FLOOR

LANDING

BEDROOM 1 12' 10" x 8' 4" (3.91m x 2.54m)

BEDROOM 2 11' 6" x 10' 4" (3.51m x 3.15m)

BEDROOM 3 8' x 6' 11" (2.44m x 2.11m)

BATHROOM