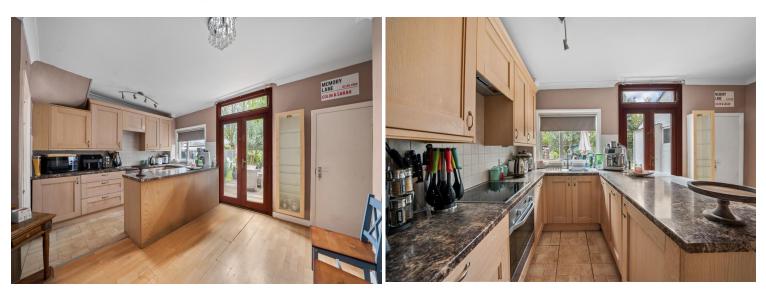

## **ENTRANCE HALL**

LOUNGE 15' 5" x 10' 2" (4.7m x 3.1m)

KITCHEN/DINER 15' 5" x 11' 4" (4.7m x 3.45m)

UTILITY ROOM/WC

STAIRS TO THE FIRST FLOOR

LANDING

BEDROOM 1 12' 10" x 8' 4" (3.91m x 2.54m)

BEDROOM 2 11' 6" x 10' 4" (3.51m x 3.15m)