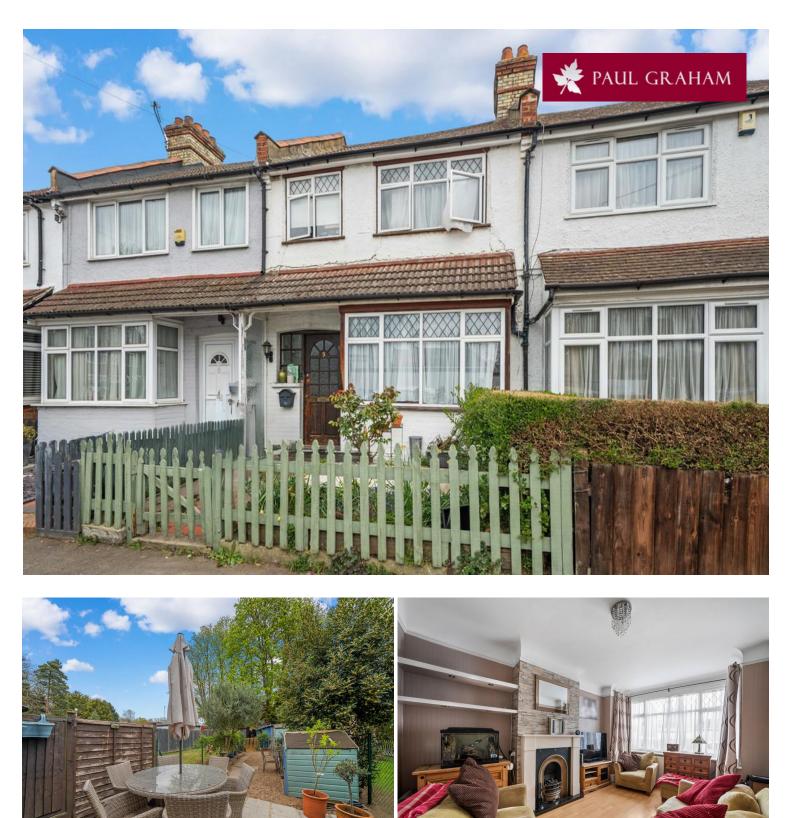

5 Bute Road, Wallington, Surrey, SM6 8BZ | Guide Price £450,000 Freehold

This 3 bedroom terraced house is located in a popular road within walking distance of Beddington Park. A range of reputable schools including Holy Trinity and Beddington Infants can be found closeby. The property boasts a good size lounge, an open plan kitchen/diner and utility/wc. Viewing advised.

## FRONT AND REAR GARDENS

IMP ORTANT NOTE: Paul Graham have not tested any services, heating system, appliances, fixtures or fittings. References to the tenure of a property are based on information supplied by the seller as Paul Graham have not had sight of the title documents. Neither has Paul Graham checked any existing or necessary planning consents, building regulations or rights of way. Prospective purchasers are advised to obtain verification from their solicitor or surveyor. PLEASE NOTE: All measurements are approximate and represent the maximum dimensions of any room (into bays and alcoves) and a margin of error should be allowed.