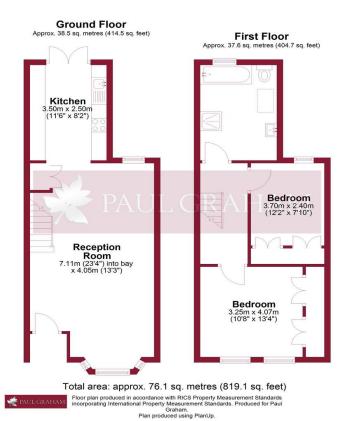

**LOUNGE/DINER** 23' 4 max" x 13' 3" (7.11m x 4.04m)

**KITCHEN** 11' 6" x 8' 2" (3.51m x 2.49m)

STAIRS TO THE FIRST FLOOR

**LANDING** 

**BEDROOM 1** 13' 4" x 10' 8" (4.06m x 3.25m)

**BEDROOM 2** 12' 2" x 7' 10" (3.71m x 2.39m)