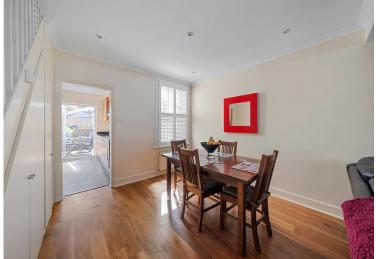

## 43 Beddington Grove, Wallington, Surrey, SM6 8LB | Guide Price £485,000 Freehold

Paul Graham are delighted to offer this beautifully presented period property which is a stone's throw from Mellows Park. The well-maintained property boasts an open plan lounge/diner which opens into a modern fitted kitchen with integrated appliances. Upstairs there are two double bedrooms which boasts built in floor to ceiling wardrobes. The stunning bathroom has both a separate shower and bath. Outside there is parking at the front and a low maintenance garden at the rear. Viewing advised.

**LOUNGE/DINER** 23' 4 max" x 13' 3" (7.11m x 4.04m)

**KITCHEN** 11' 6" x 8' 2" (3.51m x 2.49m)

STAIRS TO THE FIRST FLOOR

**LANDING** 

**BEDROOM 1** 13' 4" x 10' 8" (4.06m x 3.25m)

**BEDROOM 2** 12' 2" x 7' 10" (3.71m x 2.39m)