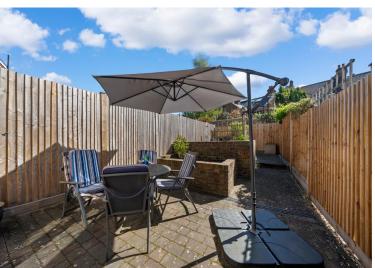

## 43 Beddington Grove, Wallington, Surrey, SM6 8LB | Guide Price £485,000 Freehold

Paul Graham are delighted to offer this beautifully presented period property which is a stone's throw from Mellows Park. The well-maintained property boasts an open plan lounge/diner which opens into a modern fitted kitchen with integrated appliances. Upstairs there are two double bedrooms which boasts built in floor to ceiling wardrobes. The stunning bathroom has both a separate shower and bath. Outside there is parking at the front and a low maintenance garden at the rear. Viewing advised.

**SPACIOUS BATHROOM** 

**OFF STREET PARKING** 

LOW MAINTENANCE GARDEN

**CLOSE TO WALLINGTON TOWN CENTRE AND STATION** 

A RANGE OF REPUTABLE SCHOOLS CAN BE FOUND CLOSEBY INCLUDING HIGHVIEW AND BANDON HILL

IMP ORTANT NOTE: Paul Graham have not tested any services, heating system, appliances, fixtures or fittings. References to the tenure of a property are based on information supplied by the seller as Paul Graham have not had sight of the title documents. Neither has Paul Graham checked any existing or necessary planning consents, building regulations or rights of way. Prospective purchasers are advised to obtain verification from their solicitor or surveyor. PLEASE NOTE: All measurements are approximate and represent the maximum dimensions of any room (into bays and alcoves) and a margin of error should be allowed.