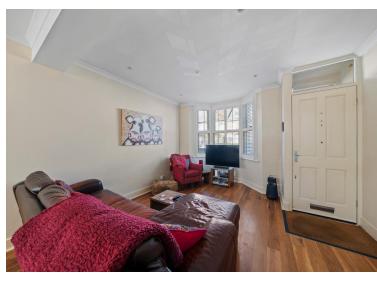

## 43 Beddington Grove, Wallington, Surrey, SM6 8LB | Guide Price £485,000 Freehold

Paul Graham are delighted to offer this beautifully presented period property which is a stone's throw from Mellows Park. The well-maintained property boasts an open plan lounge/diner which opens into a modern fitted kitchen with integrated appliances. Upstairs there are two double bedrooms which boasts built in floor to ceiling wardrobes. The stunning bathroom has both a separate shower and bath. Outside there is parking at the front and a low maintenance garden at the rear. Viewing advised.

**LOUNGE/DINER** 23' 4 max" x 13' 3" (7.11m x 4.04m)

**KITCHEN** 11' 6" x 8' 2" (3.51m x 2.49m)

STAIRS TO THE FIRST FLOOR

**LANDING** 

**BEDROOM 1** 13' 4" x 10' 8" (4.06m x 3.25m)

**BEDROOM 2** 12' 2" x 7' 10" (3.71m x 2.39m)