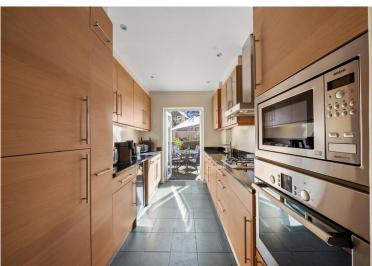

## 43 Beddington Grove, Wallington, Surrey, SM6 8LB | Guide Price £485,000 Freehold

Paul Graham are delighted to offer this beautifully presented period property which is a stone's throw from Mellows Park. The well-maintained property boasts an open plan lounge/diner which opens into a modern fitted kitchen with integrated appliances. Upstairs there are two double bedrooms which boasts built in floor to ceiling wardrobes. The stunning bathroom has both a separate shower and bath. Outside there is parking at the front and a low maintenance garden at the rear. Viewing advised.

**LOUNGE/DINER** 23' 4 max" x 13' 3" (7.11m x 4.04m)

**KITCHEN** 11' 6" x 8' 2" (3.51m x 2.49m)

STAIRS TO THE FIRST FLOOR

**LANDING** 

**BEDROOM 1** 13' 4" x 10' 8" (4.06m x 3.25m)

**BEDROOM 2** 12' 2" x 7' 10" (3.71m x 2.39m)