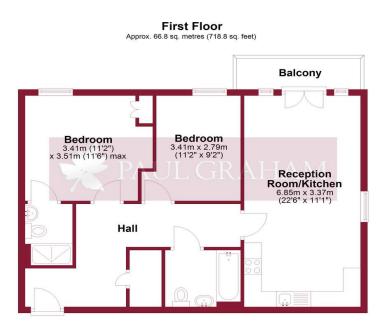

Total area: approx. 66.8 sq. metres (718.8 sq. feet) Floor plan produced in accordance with RICS Property Measurement Standards incorporating International Property Measurement Standards. Produced for Paul Graham. Plan produced using PlanUp.

## **COMMUNAL ENTRANCE**

ENTRANCE HALL

BEDROOM 1 11' 6" x 11' 2" (3.51m x 3.4m)

**EN SUITE SHOWER ROOM** 6' 6" x 3' 11" (1.98m x 1.19m)

BEDROOM 2 11' 2" x 9' 2" (3.4m x 2.79m)

BATHROOM 7' x 6' 2" (2.13m x 1.88m)

**RECEPTION ROOM/KITCHEN** 22' 6" x 11' 1" (6.86m x 3.38m)

BALCONY 11' x 4' 8" (3.35m x 1.42m)

GATED CAR PARK