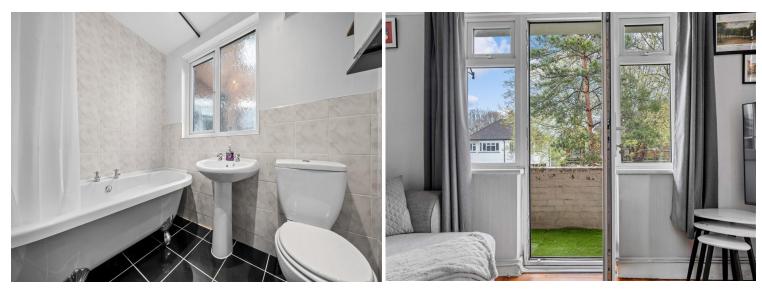

Flat 3 Manor House, Manor Road, Wallington, Surrey, SM6 0AE | £295,000 Leasehold

A well presented 1st floor apartment which boasts two good size bedrooms, a lounge/diner with doors to a private balcony. There is a modern fitted kitchen with integrated appliances and a stunning bathroom complete with free standing roll top bath. The property boasts a long lease and is situated within a short walk of both Wallington and Carshalton town centres and stations which provide links to London.

## ENTRANCE HALL

LOUNGE/DINER 13' 8" x 12' 1" (4.17m x 3.68m)

**KITCHEN** 13' 0" x 8' 7" (3.96m x 2.62m)

BEDROOM 1 14' 10" x 12' 1" (4.52m x 3.68m)

BEDROOM 2 12' 5" x 12' 1" (3.78m x 3.68m)

**BATHROOM** 6' 11" x 5' 7" (2.11m x 1.7m)

### BALCONY