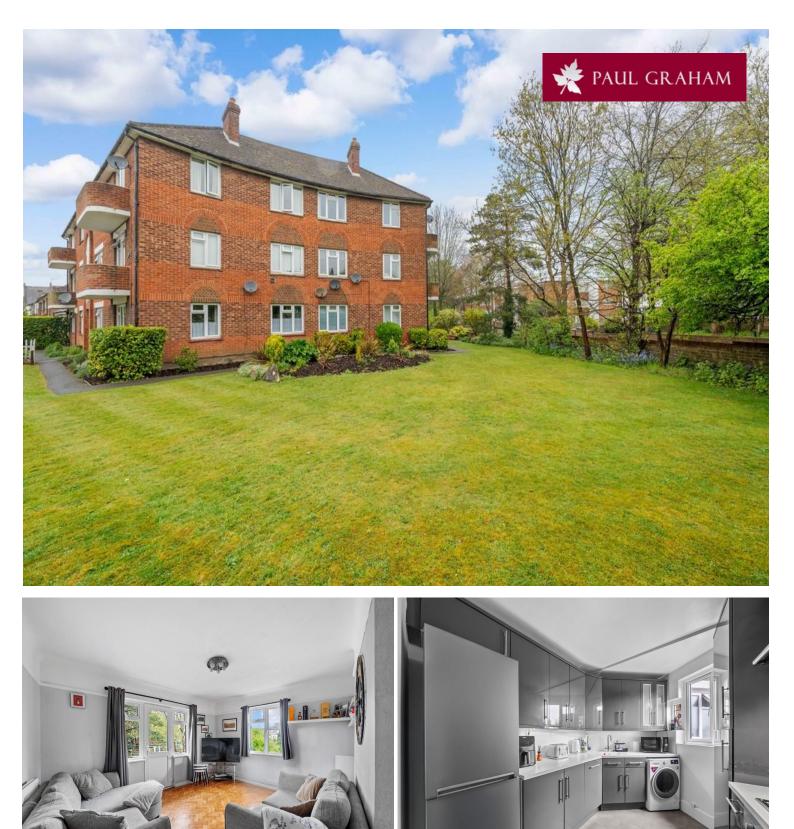

Flat 3 Manor House, Manor Road, Wallington, Surrey, SM6 0AE | £295,000 Leasehold

A well presented 1st floor apartment which boasts two good size bedrooms, a lounge/diner with doors to a private balcony. There is a modern fitted kitchen with integrated appliances and a stunning bathroom complete with free standing roll top bath. The property boasts a long lease and is situated within a short walk of both Wallington and Carshalton town centres and stations which provide links to London.

### **COMMUNAL GARDENS**

IMP ORTANT NOTE: Paul Graham have not tested any services, heating system, appliances, fixtures or fittings. References to the tenure of a property a re based on information supplied by the seller as Paul Graham have not had sight of the title documents. Neither has Paul Graham checked any existing or necessary planning consents, building regulations or rights of way. Prospective purchasers are advised to obtain verification from their solicitor or surveyor. PLEASE NOTE: All measurements are approximate and represent the maximum dimensions of any room (into bays and alcoves) and a margin of error should be allowed.