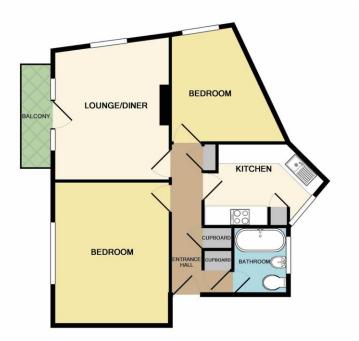

TOTAL APPROX. FLOOR AREA 668 SQ.FT. (62.0 SQ.M.) Whilst every attempt has been made to ensure the accuracy of the floor plan contained here, measurements of doors, windows, rooms and any other items are approximate and no responsibility is taken for any error, omission, or mis-statement. This plan is for illustrative purposes only and should be used as such by any prospective purchaser. The services, systems and appliances shown have not been tested and no guarantee as to their operability or efficiency can be given Made with Metropix ©2019

# **COMMUNAL ENTRANCE**

## ENTRANCE HALL

LOUNGE/DINER 13' 8" x 12' 1" (4.17m x 3.68m)

**KITCHEN** 13' 0" x 8' 7" (3.96m x 2.62m)

BEDROOM 1 14' 10" x 12' 1" (4.52m x 3.68m)

BEDROOM 2 12' 5" x 12' 1" (3.78m x 3.68m)

**BATHROOM** 6' 11" x 5' 7" (2.11m x 1.7m)

### BALCONY