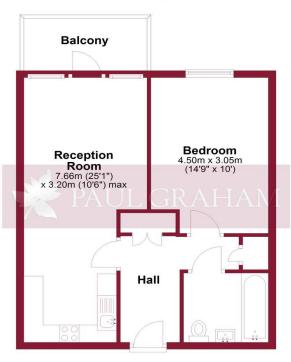

Total area: approx. 48.1 sq. metres (518.0 sq. feet) Floor plan produced in accordance with RICS Property Measurement Standards incorporating International Property Measurement Standards. Produced for Paul Graham. Plan produced using PlanUp. **COMMUNAL ENTRANCE HALL** 

2ND FLOOR

ENTRANCE HALL

**OPEN PLAN LIVING ROOM/DINING ROOM** 25' 1" x 10' 6" (7.65m x 3.2m)

KITCHEN

BEDROOM 14' 9" x 10' (4.5m x 3.05m)

BATHROOM

**PRIVATE BALCONY** 

**CLOSE TO STATION** 