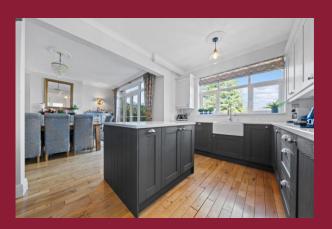

#### **DESCRIPTION**

Not to be missed, this attractive semi detached family home has been updated and well maintained by the current owners and an early viewing is recommended. The property boasts a spacious entrance hall, two sizeable reception rooms and a modern fitted kitchen with an island. Other benefits include a utility room and a downstairs Wc. The first floor boasts three good-sized bedrooms and a fabulous family bathroom. On the top floor, the master bedroom has a Juliet balcony with views over the rear garden and a shower room.

## ROOMS

**SPACIOUS ENTRANCE HALL** 

**LOUNGE** 15' 9" x 12' 4" (4.8m x 3.76m)

**DINING ROOM** 13' 11" x 12' 0" (4.24m x 3.66m)

**KITCHEN** 13' 9" x 9' 4" (4.19m x 2.84m)

**UTILITY ROOM** 25' 8" x 6' 9" (7.82m x 2.06m)