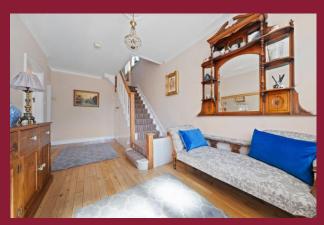

#### **DESCRIPTION**

Not to be missed, this attractive semi detached family home has been updated and well maintained by the current owners and an early viewing is recommended. The property boasts a spacious entrance hall, two sizeable reception rooms and a modern fitted kitchen with an island. Other benefits include a utility room and a downstairs Wc. The first floor boasts three good-sized bedrooms and a fabulous family bathroom. On the top floor, the master bedroom has a Juliet balcony with views over the rear garden and a shower room.

## ROOMS

**SPACIOUS ENTRANCE HALL** 

**LOUNGE** 15' 9" x 12' 4" (4.8m x 3.76m)

**DINING ROOM** 13' 11" x 12' 0" (4.24m x 3.66m)

**KITCHEN** 13' 9" x 9' 4" (4.19m x 2.84m)

**UTILITY ROOM** 25' 8" x 6' 9" (7.82m x 2.06m)