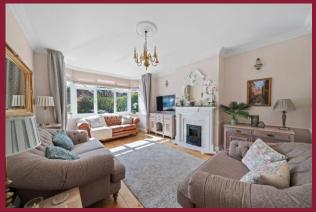

#### **DESCRIPTION**

Not to be missed, this attractive semi detached family home has been updated and well maintained by the current owners and an early viewing is recommended. The property boasts a spacious entrance hall, two sizeable reception rooms and a modern fitted kitchen with an island. Other benefits include a utility room and a downstairs Wc. The first floor boasts three good-sized bedrooms and a fabulous family bathroom. On the top floor, the master bedroom has a Juliet balcony with views over the rear garden and a shower room.

## ROOMS

**SPACIOUS ENTRANCE HALL** 

**LOUNGE** 15' 9" x 12' 4" (4.8m x 3.76m)

**DINING ROOM** 13' 11" x 12' 0" (4.24m x 3.66m)

**KITCHEN** 13' 9" x 9' 4" (4.19m x 2.84m)

**UTILITY ROOM** 25' 8" x 6' 9" (7.82m x 2.06m)