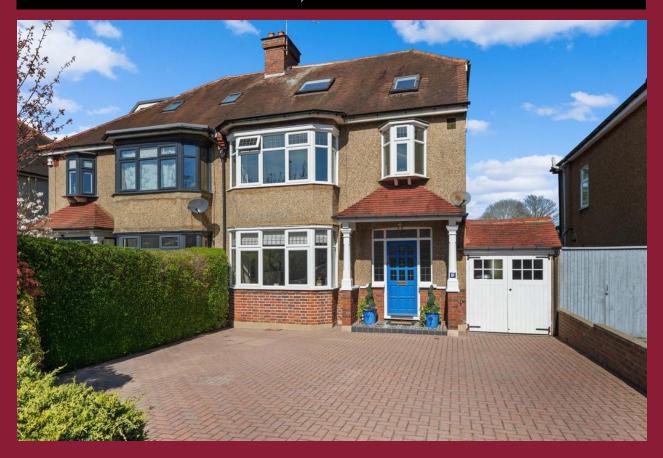

# 30 Stanley Park Road, Wallington, Surrey, SM6 0ET £795,000 Freehold

#### **DESCRIPTION**

Not to be missed, this attractive semi detached family home has been updated and well maintained by the current owners and an early viewing is recommended. The property boasts a spacious entrance hall, two sizeable reception rooms and a modern fitted kitchen with an island. Other benefits include a utility room and a downstairs Wc. The first floor boasts three good-sized bedrooms and a fabulous family bathroom. On the top floor, the master bedroom has a Juliet balcony with views over the rear garden and a shower room.

Outside, the well-established garden offers an ideal entertaining space with a paved patio, well stocked borders and a hot tub. The front provides parking for numerous vehicles. The property is situated within a short walk of Wallington town centre which boasts a range of shops, coffee shops and other amenities. Being well positioned for families and commuters, the property has a selection of excellent schools within easy reach and Wallington station provides links into London Bridge and London Victoria, whilst local bus routes provide access into nearby Sutton and Banstead which offer a more comprehensive range of shopping.