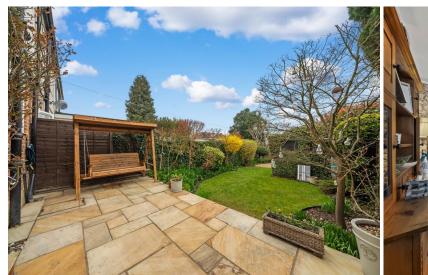

**BEDROOM** 8' 0" x 7' 9" (2.44m x 2.36m)

**FAMILY BATHROOM** 

STAIRS TO THE TOP FLOOR

MASTER BEDROOM 18' 6" x 14' 7" (5.64m x 4.44m)

SHOWER ROOM

FRONT AND REAR GARDENS

**DETACHED GARAGE** 

**EV CHARGING POINT** 