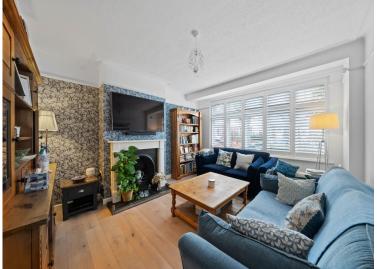

**ENTRANCE HALL** 

**LIVING ROOM** 14' 7" x 12' 6" (4.44m x 3.81m)

**KITCHEN/DINER** 20' 2" x 13 max' 0" (6.15m x 3.96m)

STAIRS TO THE FIRST FLOOR

**BEDROOM** 14' 7" x 12' 0" (4.44m x 3.66m)

**BEDROOM** 13' 0" x 12' 0" (3.96m x 3.66m)