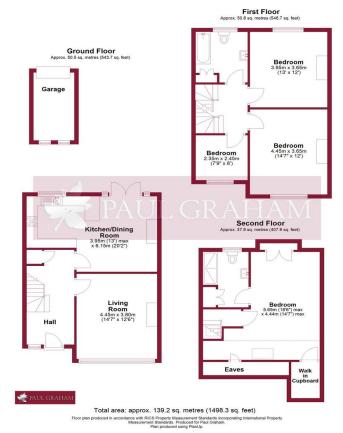

**ENTRANCE HALL** 

**LIVING ROOM** 14' 7" x 12' 6" (4.44m x 3.81m)

**KITCHEN/DINER** 20' 2" x 13 max' 0" (6.15m x 3.96m)

STAIRS TO THE FIRST FLOOR

**BEDROOM** 14' 7" x 12' 0" (4.44m x 3.66m)

**BEDROOM** 13' 0" x 12' 0" (3.96m x 3.66m)

**BEDROOM** 8' 0" x 7' 9" (2.44m x 2.36m)

**FAMILY BATHROOM** 

STAIRS TO THE TOP FLOOR

MASTER BEDROOM 18' 6" x 14' 7" (5.64m x 4.44m)

SHOWER ROOM

FRONT AND REAR GARDENS

**DETACHED GARAGE** 

**EV CHARGING POINT** 