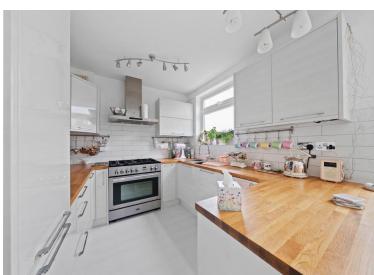

**ENTRANCE HALL** 

**LIVING ROOM** 14' 7" x 12' 6" (4.44m x 3.81m)

**KITCHEN/DINER** 20' 2" x 13 max' 0" (6.15m x 3.96m)

STAIRS TO THE FIRST FLOOR

**BEDROOM** 14' 7" x 12' 0" (4.44m x 3.66m)

**BEDROOM** 13' 0" x 12' 0" (3.96m x 3.66m)