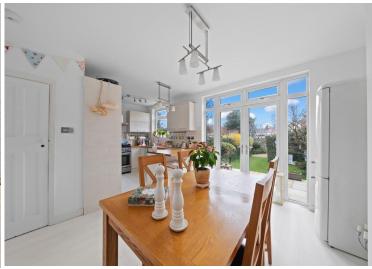

**ENTRANCE HALL** 

**LIVING ROOM** 14' 7" x 12' 6" (4.44m x 3.81m)

**KITCHEN/DINER** 20' 2" x 13 max' 0" (6.15m x 3.96m)

STAIRS TO THE FIRST FLOOR

**BEDROOM** 14' 7" x 12' 0" (4.44m x 3.66m)

**BEDROOM** 13' 0" x 12' 0" (3.96m x 3.66m)