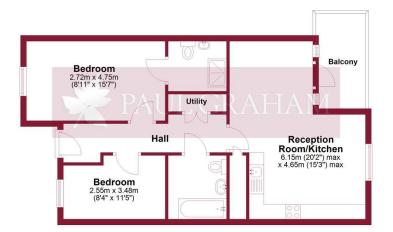

COMMUNAL ENTRANCE
COMMUNAL COURTYARD
ENTRANCE HALL
BEDROOM 1 15' 4" x 8' 11" (4.67m x 2.72m)

**EN SUITE SHOW ER ROOM** 6' 6" x 5' 6" (1.98m x 1.68m)

**BEDROOM 2** 11' 5" x 7' 2" (3.48m x 2.18m)

**RECEPTION AREA** 12' 7" x 9' (3.84m x 2.74m)

**OPEN PLAN KITCHEN AREA** 12' 4" x 10' 9" (3.76m x

IMP ORTANT NOTE: Paul Graham have not tested any services, heating system, appliances, fixtures or fittings. References to the tenure of a property are based on information supplied by the seller as P aul Graham have not had sight of the title documents. Neither has Paul Graham checked any existing or necessary planning consents, building regulations or rights of way. Prospective purchasers are advised to obtain verification from their solicitor or surveyor. PLEASE NOTE: All measurements are approximate and represent the maximum dimensions of any room (into bays and alcoves) and a margin of error should be allowed.