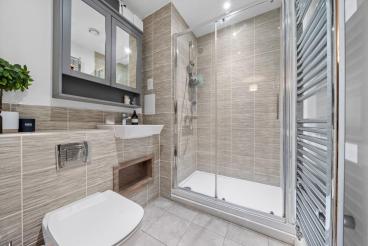

COMMUNAL ENTRANCE
COMMUNAL COURTYARD
ENTRANCE HALL
BEDROOM 1 15' 4" x 8' 11" (4.67m x 2.72m)

**EN SUITE SHOW ER ROOM** 6' 6" x 5' 6" (1.98m x 1.68m)

**BEDROOM 2** 11' 5" x 7' 2" (3.48m x 2.18m)

**RECEPTION AREA** 12' 7" x 9' (3.84m x 2.74m)