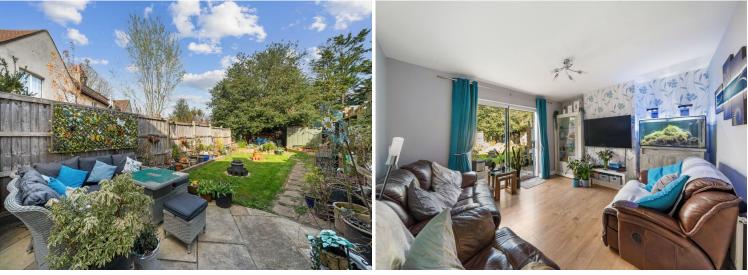

## STAIRS

BEDROOM 2 13' 5" x 10' 8" (4.09m x 3.25m)

BEDROOM 3 11' 2" x 10' 2" (3.4m x 3.1m)

BEDROOM 3 9' 2" x 7' 1" (2.79m x 2.16m)

FAMILY BATHROOM

GOOD SIZE GARDEN

#### **ENTRANCE HALL**

LOUNGE 13' 2" x 12' (4.01m x 3.66m)

DINING ROOM 11' 2" x 10' (3.4m x 3.05m)

KITCHEN 12' x 7' 3" (3.66m x 2.21m)

BEDROOM 1 18' 5" x 10' (5.61m x 3.05m)