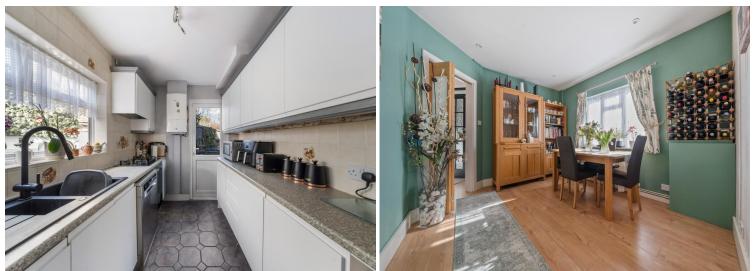

#### **ENTRANCE HALL**

LOUNGE 13' 2" x 12' (4.01m x 3.66m)

DINING ROOM 11' 2" x 10' (3.4m x 3.05m)

KITCHEN 12' x 7' 3" (3.66m x 2.21m)

BEDROOM 1 18' 5" x 10' (5.61m x 3.05m)