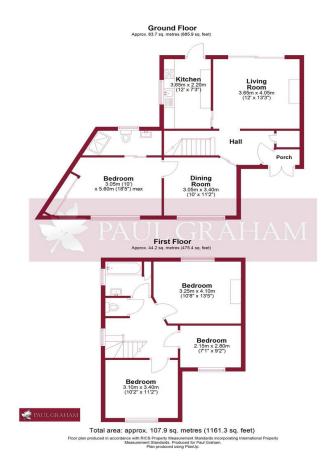

#### **ENTRANCE HALL**

LOUNGE 13' 2" x 12' (4.01m x 3.66m)

DINING ROOM 11' 2" x 10' (3.4m x 3.05m)

KITCHEN 12' x 7' 3" (3.66m x 2.21m)

BEDROOM 1 18' 5" x 10' (5.61m x 3.05m)

### ENSUITE SHOW ER ROOM

## STAIRS

BEDROOM 2 13' 5" x 10' 8" (4.09m x 3.25m)

BEDROOM 3 11' 2" x 10' 2" (3.4m x 3.1m)

BEDROOM 3 9' 2" x 7' 1" (2.79m x 2.16m)

FAMILY BATHROOM

GOOD SIZE GARDEN