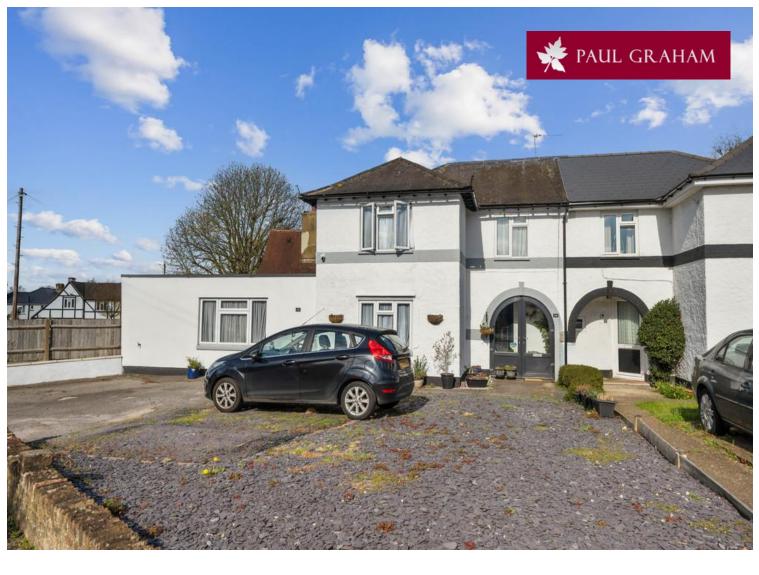

# 14 Greenway, Wallington, Surrey, SM6 8DQ | Guide Price £620,000 Freehold

Positioned in a quiet residential cul de sac this semi detached family house is within close proximity to a number of popular schools including Holy Trinity and Wallington County Grammar. The current owners have extended the property and the accommodation now comprises two reception rooms, a fitted kitchen, four bedrooms (one en-suite on the ground floor) and a modern family bathroom. The front driveway provides ample parking and at the rear there is a good size garden.

### DRIVEWAY WITH AMPLE PARKING

IMP ORTANT NOTE: Paul Graham have not tested any services, heating system, appliances, fixtures or fittings. References to the tenure of a property are based on information supplied by the seller as Paul Graham have not had sight of the title documents. Neither has Paul Graham checked any existing or necessary planning consents, building regulations or rights of way. Prospective purchasers are advised to obtain verification from their solicitor or surveyor. PLEASE NOTE: All measurements are approximate and represent the maximum dimensions of any room (into bays and alcoves) and a margin of error should be allowed.