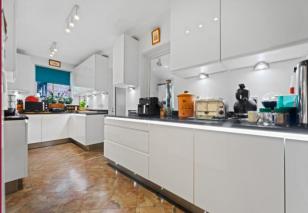

The spacious accommodation is comprised of two spacious reception rooms, a garden room and a modern refitted kitchen. Other benefits are a separate utility room with Wc and shower room. The first floor boasts four bedrooms, a family bathroom and a Wc. The large fifth bedroom is on the top floor. Outside there are gardens front and rear along with a driveway which provides off street parking leading to an attached garage. Vendor suited.

## ROOMS

**ENCLOSED PORCH** 

**SPACIOUS ENTRANCE HALL** 

**LOUNGE** 15' 9" x 15' (4.8m x 4.57m)

**DINING ROOM** 14' 10" x 13' 3" (4.52m x 4.04m)

**GARDEN ROOM** 11'1" x 9'7" (3.38m x 2.92m)

**KITCHEN** 18' 1" x 8' 1" (5.51m x 2.46m)