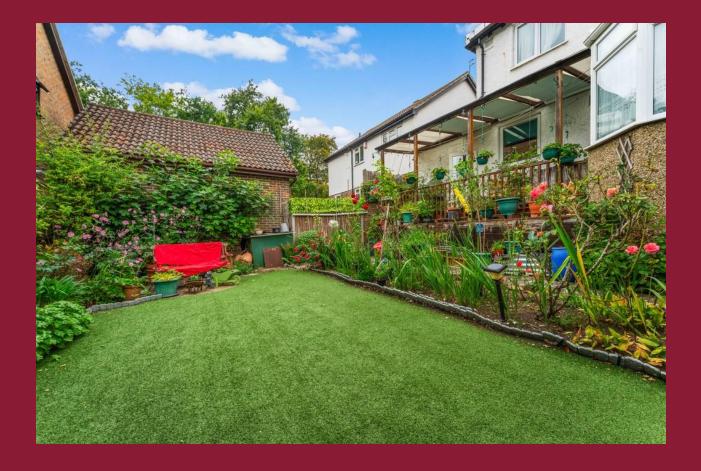

The spacious accommodation is comprised of two spacious reception rooms, a garden room and a modern refitted kitchen. Other benefits are a separate utility room with Wc and shower room. The first floor boasts four bedrooms, a family bathroom and a Wc. The large fifth bedroom is on the top floor. Outside there are gardens front and rear along with a driveway which provides off street parking leading to an attached garage. Vendor suited.

**BEDROOM 4** 8' 8" x 7' 4" (2.64m x 2.24m)

**BATHROOM** 

**SEPARATE WC** 

STAIRS TO TOP FLOOR

**BEDROOM 5** 18' 10" x 15' 6" (5.74m x 4.72m)

FRONT AND REAR GARDENS

**GARAGE AND DRIVEWAY** 

**VENDOR SUITED** 