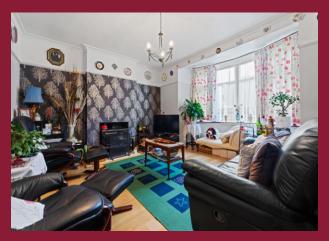

The spacious accommodation is comprised of two spacious reception rooms, a garden room and a modern refitted kitchen. Other benefits are a separate utility room with Wc and shower room. The first floor boasts four bedrooms, a family bathroom and a Wc. The large fifth bedroom is on the top floor. Outside there are gardens front and rear along with a driveway which provides off street parking leading to an attached garage. Vendor suited.

## ROOMS

**ENCLOSED PORCH** 

**SPACIOUS ENTRANCE HALL** 

**LOUNGE** 15' 9" x 15' (4.8m x 4.57m)

**DINING ROOM** 14' 10" x 13' 3" (4.52m x 4.04m)

**GARDEN ROOM** 11'1" x 9'7" (3.38m x 2.92m)

**KITCHEN** 18' 1" x 8' 1" (5.51m x 2.46m)