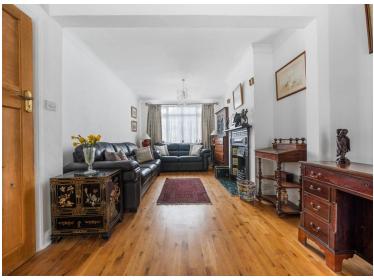

48 Burleigh Avenue, Wallington, Surrey, SM6 7JG | Guide Price £550,000 Freehold

Situated on the popular Butter Hill development this extended family home is offered for sale with no chain. Located within easy reach of Wallington and Carshalton stations and reputable schools this property is not to be missed. Features include a spacious entrance hall, two reception rooms, a kitchen/breakfast room and utility/WC/shower room. Upstairs there are three bedrooms and a family bathroom. Viewing advised.

Total area: approx. 92.5 sq. metres (995.4 sq. feet)

SPACIOUS ENTRANCE HALL

LOUNGE 12' 6 max" x 11' 0" (3.81m x 3.35m)

**RECEPTION 2** 12' 2" x 10' 0" (3.71m x 3.05m)

**KITCHEN/DINER** 14'7" x 9' 10" (4.44m x 3m)