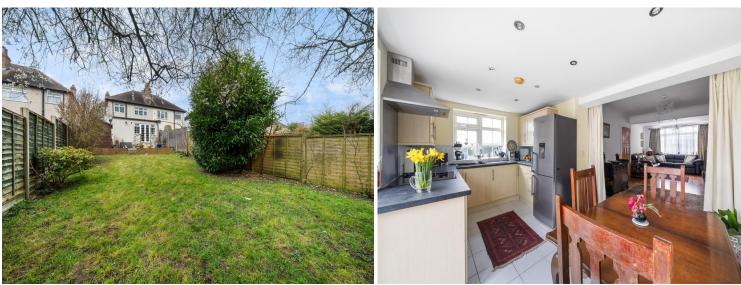

48 Burleigh Avenue, Wallington, Surrey, SM6 7JG | Guide Price £550,000 Freehold

Situated on the popular Butter Hill development this extended family home is offered for sale with no chain. Located within easy reach of Wallington and Carshalton stations and reputable schools this property is not to be missed. Features include a spacious entrance hall, two reception rooms, a kitchen/breakfast room and utility/WC/shower room. Upstairs there are three bedrooms and a family bathroom. Viewing advised.

Total area: approx. 92.5 sq. metres (995.4 sq. feet)

SPACIOUS ENTRANCE HALL

LOUNGE 12' 6 max" x 11' 0" (3.81m x 3.35m)

**RECEPTION 2** 12' 2" x 10' 0" (3.71m x 3.05m)

**KITCHEN/DINER** 14'7" x 9' 10" (4.44m x 3m)

**BATHROOM** 

**DRIVEWAY PARKING** 

LARGE REAR GARDEN

Floor plan produced in accordance with RICS Property Measurement Standards incorporating International Property Measurement Standards. Produced for Paul Graham. Plan produced using Planulp.