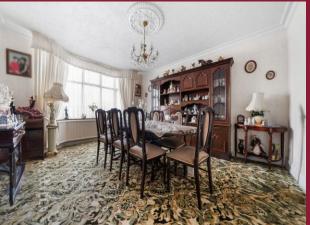

# ROOMS

**ENTRANCE HALL** 

**RECEPTION 1** 15' 8" x 12' 11" (4.78m x 3.94m)

**RECEPTION 2** 16' 8" x 12' 6" (5.08m x 3.81m)

**KITCHEN/BREAKFAST ROOM** 19' 6" reducing to 12' 5" x 16' 11" (5.94m x 5.16m)

**RECEPTION 3** 26' 7" x 11' (8.1m x 3.35m)