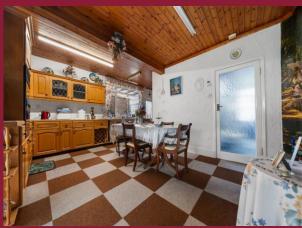

# ROOMS

**ENTRANCE HALL** 

**RECEPTION 1** 15' 8" x 12' 11" (4.78m x 3.94m)

**RECEPTION 2** 16' 8" x 12' 6" (5.08m x 3.81m)

**KITCHEN/BREAKFAST ROOM** 19' 6" reducing to 12' 5" x 16' 11" (5.94m x 5.16m)

**RECEPTION 3** 26' 7" x 11' (8.1m x 3.35m)