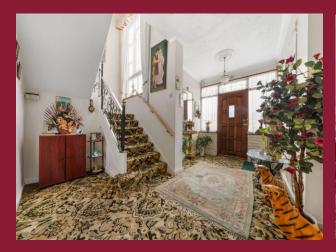

# ROOMS

**ENTRANCE HALL** 

**RECEPTION 1** 15' 8" x 12' 11" (4.78m x 3.94m)

**RECEPTION 2** 16' 8" x 12' 6" (5.08m x 3.81m)

**KITCHEN/BREAKFAST ROOM** 19' 6" reducing to 12' 5" x 16' 11" (5.94m x 5.16m)

**RECEPTION 3** 26' 7" x 11' (8.1m x 3.35m)