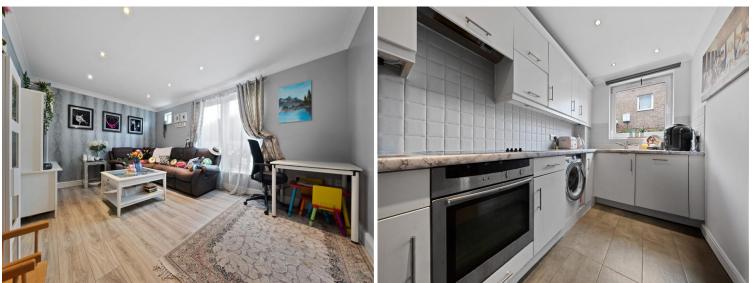

Flat 1 Derby House, Melbourne Road, Wallington, Surrey, SM6 8SD | £315,000 Leasehold

Positioned a 'stone's throw' from Wallington station, this spacious ground floor apartment is located in a popular block and offered for sale with no chain. The property boasts a spacious entrance hall, a 16ft9 lounge/diner and separate kitchen with built in appliances. The two bedrooms are a good size, with the master bedroom benefiting from an en-suite shower room.

## **COMMUNAL ENTRANCE HALL**

**ENTRANCE HALL** 

**LOUNGE/DINER** 16' 9" x 15' 4" (5.11m x 4.67m)

**KITCHEN** 12' 8" x 6' 5" (3.86m x 1.96m)

**BEDROOM 1** 16' 7" x 10' 10" (5.05m x 3.3m)

**EN SUITE SHOWER ROOM** 