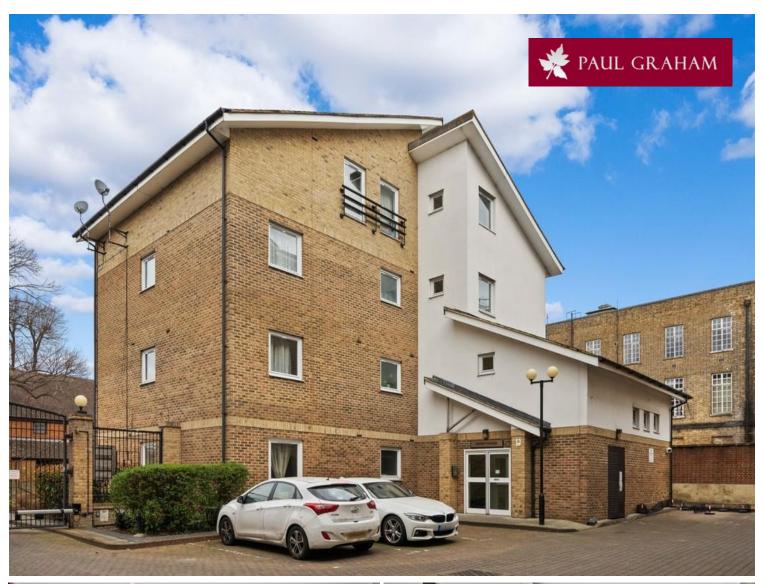

Flat 1 Derby House, Melbourne Road, Wallington, Surrey, SM6 8SD | £315,000 Leasehold

Positioned a 'stone's throw' from Wallington station, this spacious ground floor apartment is located in a popular block and offered for sale with no chain. The property boasts a spacious entrance hall, a 16ft9 lounge/diner and separate kitchen with built in appliances. The two bedrooms are a good size, with the master bedroom benefiting from an en-suite shower room.

Benefits include gated allocated parking and long lease.