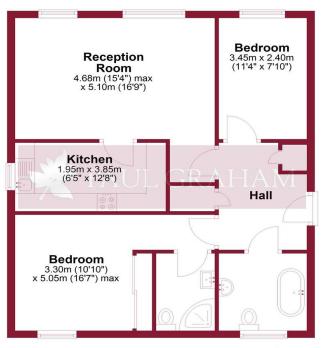

## **Ground Floor**

Approx. 66.7 sq. metres (717.5 sq. feet)

Total area: approx. 66.7 sq. metres (717.5 sq. feet)

Floor plan produced in accordance with RICS Property Measurement Standards incorporating International Property Measurement Standards. Produced for Paul Graham.

Plan produced using PlanUp.

## **COMMUNAL ENTRANCE HALL**

**ENTRANCE HALL** 

**LOUNGE/DINER** 16' 9" x 15' 4" (5.11m x 4.67m)

**KITCHEN** 12' 8" x 6' 5" (3.86m x 1.96m)

**BEDROOM 1** 16' 7" x 10' 10" (5.05m x 3.3m)

**EN SUITE SHOWER ROOM** 

**BEDROOM 2** 11' 4" x 7' 10" (3.45m x 2.39m)

**BATHROOM** 

**ALLOCATED GATED PARKING** 

**LONG LEASE** 

**CLOSE TO TOWN CENTRE AND STATION** 

**NO CHAIN** 

IMP ORTANT NOTE: Paul Graham have not tested any services, heating system, appliances, fixtures or fittings. References to the tenure of a property are based on information supplied by the seller as Paul Graham have not had sight of the title documents. Neither has Paul Graham checked any existing or necessary planning consents, building regulations or rights of way. Prospective purchasers are advised to obtain verification from their solicitor or surveyor. PLEASE NOTE: All measurements are approximate and represent the maximum dimensions of any room (into bays and alcoves) and a margin of error should be allowed.