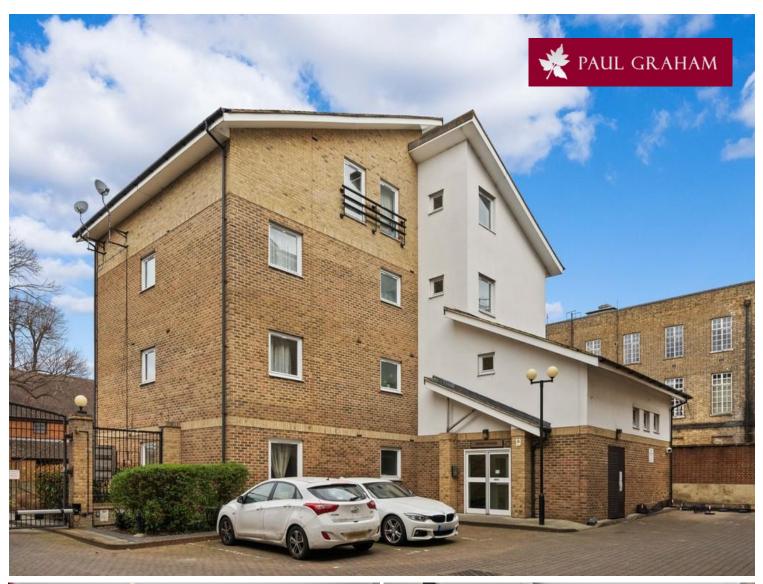

Flat 1 Derby House, Melbourne Road, Wallington, Surrey, SM6 8SD | Guide Price £325,000 Leasehold

Positioned a 'stone's throw' from Wallington station, this spacious ground floor apartment is located in a popular block and offered for sale with no chain. The property boasts a spacious entrance hall, a 16ft9 lounge/diner and separate kitchen with built in appliances. The two bedrooms are a good size, with the master bedroom benefiting from an en-suite shower room.

Benefits include gated allocated parking and long lease.