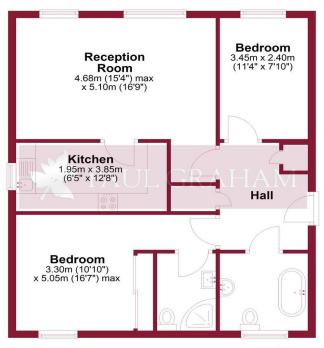

## **Ground Floor**

Approx. 66.7 sq. metres (717.5 sq. feet)

Total area: approx. 66.7 sq. metres (717.5 sq. feet)

Floor plan produced in accordance with RICS Property Measurement Standards incorporating International Property Measurement Standards. Produced for Paul Graham. Plan produced using PlanUp.

**ENTRANCE HALL** 

**LOUNGE/DINER** 16' 9" x 15' 4" (5.11m x 4.67m)

**KITCHEN** 12' 8" x 6' 5" (3.86m x 1.96m)

**BEDROOM 1** 16' 7" x 10' 10" (5.05m x 3.3m)

**EN SUITE SHOWER ROOM** 

**BEDROOM 2** 11' 4" x 7' 10" (3.45m x 2.39m)