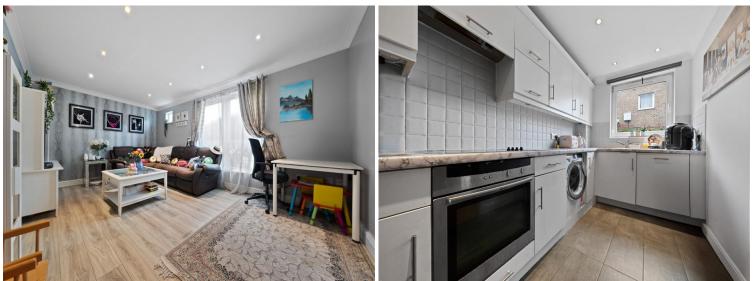

Flat 1 Derby House, Melbourne Road, Wallington, Surrey, SM6 8SD | Guide Price £325,000 Leasehold

Positioned a 'stone's throw' from Wallington station, this spacious ground floor apartment is located in a popular block and offered for sale with no chain. The property boasts a spacious entrance hall, a 16ft9 lounge/diner and separate kitchen with built in appliances. The two bedrooms are a good size, with the master bedroom benefiting from an en-suite shower room.

**ENTRANCE HALL** 

**LOUNGE/DINER** 16' 9" x 15' 4" (5.11m x 4.67m)

**KITCHEN** 12' 8" x 6' 5" (3.86m x 1.96m)

**BEDROOM 1** 16' 7" x 10' 10" (5.05m x 3.3m)

**EN SUITE SHOWER ROOM** 

**BEDROOM 2** 11' 4" x 7' 10" (3.45m x 2.39m)