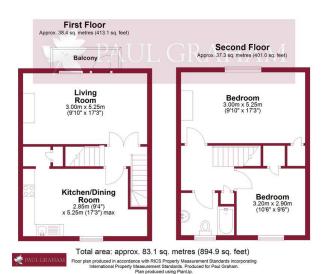

## 2 Bond Gardens, Wallington, Surrey, SM6 7LP | Guide Price £350,000 Leasehold

Paul Graham are delighted to market this absolutely stunning fully renovated 2 double bedroom split level maisonette with its own garden. Benefitting from a recently extended lease, its own entrance with stairs to first floor, 17ft reception room with balcony, a 13'10" new kitchen, with stairs to the 2nd floor where you can find 2 good size bedrooms and a new bathroom. The property has had an extended lease and viewing is highly recommended.

**OWN ENTRANCE** 

**ENTRANCE HALL** 

STAIRS TO FIRST FLOOR

**RECEPTION ROOM** 17' x 9' 8" (5.18m x 2.95m)

**BALCONY** 

**KITCHEN** 13' 10" x 9' 4" (4.22m x 2.84m)

STAIRS TO 2ND FLOOR

**BEDROOM 1** 17' 1" x 9' 9" (5.21m x 2.97m)

**BEDROOM 2** 10' 6" x 9' 5" (3.2m x 2.87m)

**BATHROOM** 7' 2" x 5' 11" (2.18m x 1.8m)

**OWN SECTION OF GARDEN** 

**EXTENDED LEASE** 

**FULLY RENOVATED** 

IMP ORTANT NOTE: Paul Graham have not tested any services, heating system, appliances, fixtures or fittings. References to the tenure of a property are based on information supplied by the seller as Paul Graham have not had sight of the title documents. Neither has Paul Graham checked any existing or necessary planning consents, building regulations or rights of way. Prospective purchasers are advised to obtain verification from their solicitor or surveyor. PLEASE NOTE: All measurements are approximate and represent the maximum dimensions of any room (into bays and alcoves) and a margin of error should be allowed.