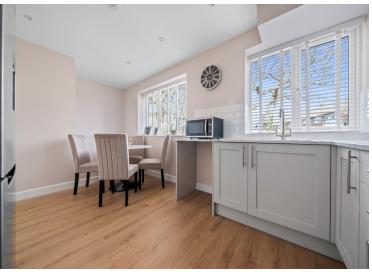

**OWN ENTRANCE** 

**ENTRANCE HALL** 

STAIRS TO FIRST FLOOR

**RECEPTION ROOM** 17' x 9' 8" (5.18m x 2.95m)

**BALCONY** 

**KITCHEN** 13' 10" x 9' 4" (4.22m x 2.84m)

STAIRS TO 2ND FLOOR

**BEDROOM 1** 17' 1" x 9' 9" (5.21m x 2.97m)