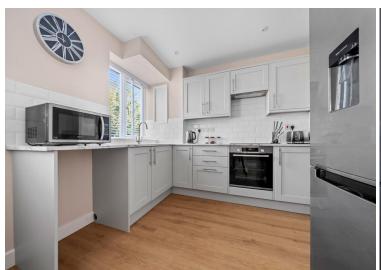

**OWN ENTRANCE** 

**ENTRANCE HALL** 

STAIRS TO FIRST FLOOR

**RECEPTION ROOM** 17' x 9' 8" (5.18m x 2.95m)

**BALCONY** 

**KITCHEN** 13' 10" x 9' 4" (4.22m x 2.84m)

STAIRS TO 2ND FLOOR

**BEDROOM 1** 17' 1" x 9' 9" (5.21m x 2.97m)