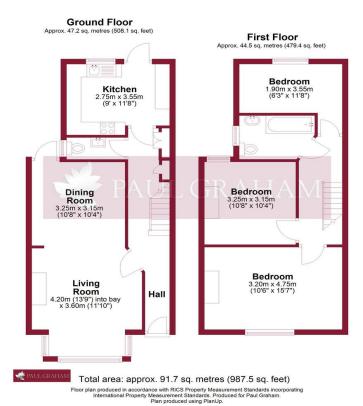

## **ENTRANCE HALL**

LIVING ROOM 13' 9" x 11' 10" (4.19m x 3.61m)

**DINING ROOM** 10' 8" x 10' 4" (3.25m x 3.15m)

KITCHEN 11' 8" x 9' (3.56m x 2.74m)

WC

STAIRS TO FIRST FLOOR

LANDING

BEDROOM 1 15' 7" x 10' 6" (4.75m x 3.2m)

BEDROOM 2 10' 8" x 10' 4" (3.25m x 3.15m)

BEDROOM 3 11' 8" x 6' 3" (3.56m x 1.91m)

**BATHROOM** 

OFF ROAD PARKING

**REAR GARDEN** 

NO CHAIN

CLOSE TO REPUTABLE SCHOOLS

IMP ORTANT NOTE: Paul Graham have not tested any services, heating system, appliances, fixtures or fittings. References to the tenure of a property are based on information supplied by the seller as Paul Graham have not had sight of the title documents. Neither has Paul Graham checked any existing or necessary planning consents, building regulations or rights of way. Prospective purchasers are advised to obtain verification from their solicitor or surveyor. PLEASE NOTE: All measurements are approximate and represent the maximum dimensions of any room (into bays and alcoves) and a margin of error should be allowed.