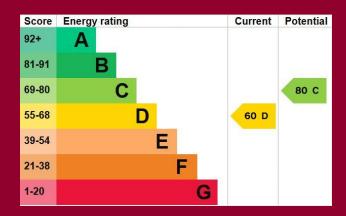

BEDROOM 2 10' 8" x 10' 4" (3.25m x 3.15m)

BEDROOM 3 11' 8" x 6' 3" (3.56m x 1.91m)

**BATHROOM** 

OFF ROAD PARKING

**REAR GARDEN** 

NO CHAIN

CLOSE TO REPUTABLE SCHOOLS

IMP ORTANT NOTE: Paul Graham have not tested any services, heating system, appliances, fixtures or fittings. References to the tenure of a property are based on information supplied by the seller as Paul Graham have not had sight of the title documents. Neither has Paul Graham checked any existing or necessary planning consents, building regulations or rights of way. Prospective purchasers are advised to obtain verification from their solicitor or surveyor. PLEASE NOTE: All measurements are approximate and represent the maximum dimensions of any room (into bays and alcoves) and a margin of error should be allowed.