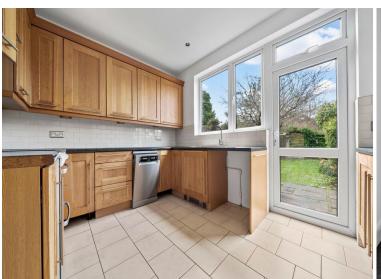

## **ENTRANCE HALL**

LIVING ROOM 13' 9" x 11' 10" (4.19m x 3.61m)

**DINING ROOM** 10' 8" x 10' 4" (3.25m x 3.15m)

KITCHEN 11' 8" x 9' (3.56m x 2.74m)

WC

STAIRS TO FIRST FLOOR

LANDING

BEDROOM 1 15' 7" x 10' 6" (4.75m x 3.2m)